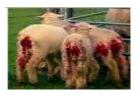

**Mulesing**, cutting of wool-bearing skin from tail, breech area of sheep. Results in a lot of pain for the tortured animal.and also may infect it. Mulesing, Ends. It is prosecuted, **MS R4** for each animal.