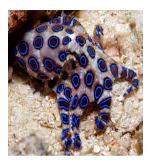

**Blue-ringed octopuses** are recognized as one of the world's most venomous marine animals. Their venom causes severe and often total body paralysis. Because of the paralysis that occurs, bitten have no way of signaling for help or any way of indicating distress. No blue-ringed octopus antivenom is available. Keep person breathing.