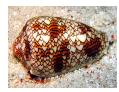

**Cone snail** can sting through gloves. The geography cone is the deadliest, with more than 100 toxins in its small body. There is no anti-venom for cone snails. Symtons are slow to show. Seek medical advice.