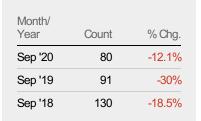

#### **New Listings**

The number of new residential listings that were added each month.

### **New Listing Volume**

Percent Change from Prior Year

Current Year

Prior Year

The sum of the listing price of residential listings that were added each month.

Filters Used

County: Escambia County, Florida,
Okaloosa County, Florida, Santa
Rosa County, Florida

| Month/<br>Year | Volume  | % Chg. |
|----------------|---------|--------|
| Sep '20        | \$33.8M | -1.1%  |
| Sep '19        | \$34.2M | 0.2%   |
| Sep '18        | \$34.2M | 17.1%  |

Current Year \$34.2M \$29M \$23.4M \$24.7M \$37.6M \$34.2M \$35M \$22.8M \$35.5M \$49.2M \$52.4M \$35.7M \$33.8M