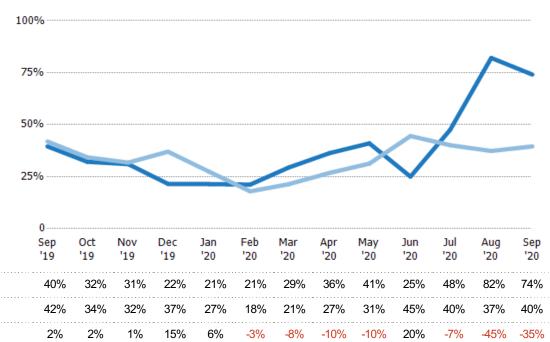

### **Absorption Rate**

The percentage of inventory sold per month.

| Pate | Chg.   |
|------|--------|
| 74%  | -34.6% |
| 40%  | 2.4%   |
| 42%  | -10.8% |
|      | 40%    |

### Absorption Rate (By County)

The percentage of the inventory sold during the last month by county.

Filters Used: County: Escambia County, Florida, Okaloosa County, Florida, Santa Rosa County, Florida