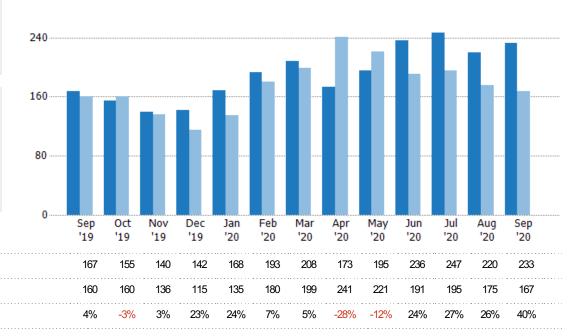

#### **Pending Sales**

The number of residential properties with accepted offers that were available at the end each month.

| Month/<br>Year | Count | % Chg. |
|----------------|-------|--------|
| Sep '20        | 233   | 39.5%  |
| Sep '19        | 167   | 4.4%   |
| Sep '18        | 160   | 15%    |

### Pending Sales Volume

Percent Change from Prior Year

Current Year

Prior Year

The sum of the sales price of residential properties with accepted offers that were available at the end of each month.

Filters Used

County: Escambia County, Florida,
Okaloosa County, Florida, Santa
Rosa County, Florida

| Month/<br>Year | Volume  | % Chg. |
|----------------|---------|--------|
| Sep '20        | \$76.5M | 53.3%  |
| Sep '19        | \$49.9M | -0.5%  |
| Sep '18        | \$50.1M | 1.9%   |
|                |         |        |