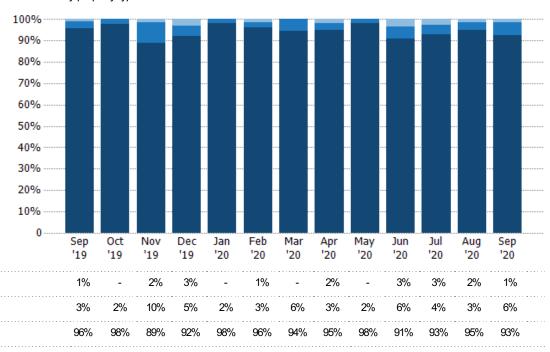

### Closed Sales by Property Type

The percentage of residential properties sold each month by property type.

Filters Used

County: Escambia County, Florida,
Okaloosa County, Florida, Santa
Rosa County, Florida

### Closed Sales (By County)

Mobile/Manufactured

Condo/Townhouse

Single Family Residence

The total number of residential properties sold during the last month by county.

Filters Used: County: Escambia County, Florida, Okaloosa County, Florida, Santa Rosa County, Florida