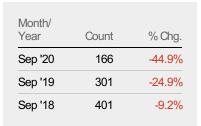

#### **Closed Sales**

The total number of residential properties sold each month.

|         | % Chg.  |
|---------|---------|
| \$26.7M | 6%      |
| \$25.2M | -26.3%  |
| \$34.2M | -25.4%  |
|         | \$25.2M |