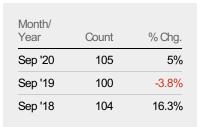

#### **New Listings**

The number of new residential listings that were added each month.

### **New Listing Volume**

Percent Change from Prior Year

Current Year

Prior Year

The sum of the listing price of residential listings that were added each month.

Filters Used

County: Escambia County, Florida,
Okaloosa County, Florida, Santa
Rosa County, Florida