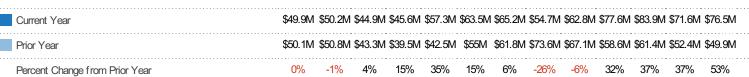

County: Escambia County, Florida,
Okaloosa County, Florida, Santa
Rosa County, Florida

| Month/<br>Year | Volume  | % Chg. |
|----------------|---------|--------|
| Sep '20        | \$76.5M | 53.3%  |
| Sep '19        | \$49.9M | -0.5%  |
| Sep '18        | \$50.1M | 1.9%   |
|                |         |        |