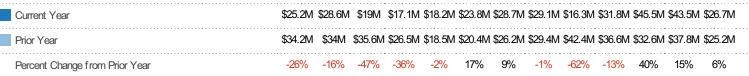

#### **Closed Sales Volume**

Percent Change from Prior Year

Current Year

Prior Year

The sum of the sales price of residential properties sold each month.

Filters Used

County: Escambia County, Florida,
Okaloosa County, Florida, Santa
Rosa County, Florida

|         | % Chg.  |
|---------|---------|
| \$26.7M | 6%      |
| \$25.2M | -26.3%  |
| \$34.2M | -25.4%  |
|         | \$25.2M |