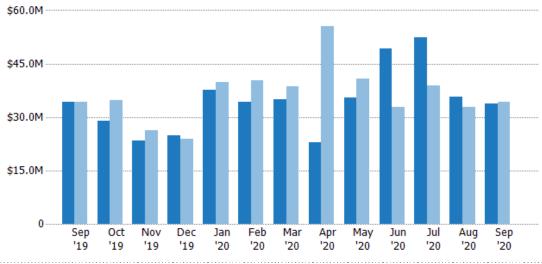

### **New Listing Volume**

Percent Change from Prior Year

Current Year

Prior Year

The sum of the listing price of residential listings that were added each month.

Filters Used

County: Escambia County, Florida,
Okaloosa County, Florida, Santa
Rosa County, Florida

| Month/<br>Year | Volume  | % Chg. |
|----------------|---------|--------|
| Sep '20        | \$33.8M | -1.1%  |
| Sep '19        | \$34.2M | 0.2%   |
| Sep '18        | \$34.2M | 17.1%  |

Current Year \$34.2M \$29M \$23.4M \$24.7M \$37.6M \$34.2M \$35M \$22.8M \$35.5M \$49.2M \$52.4M \$35.7M \$33.8M

Prior Year \$34.2M \$34.6M \$26.4M \$23.9M \$39.9M \$40.3M \$38.6M \$55.4M \$40.7M \$32.8M \$39.9M \$34.2M

Percent Change from Prior Year 0% -16% -11% 3% -6% -15% -9% -59% -13% 50% 35% 9% -1%