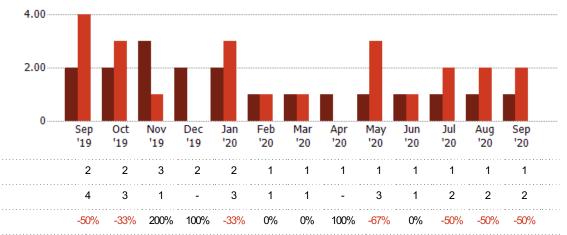

### **Distressed Listings**

Current Year

Prior Year

The number of distressed residential properties that were for sale at the end of each month.