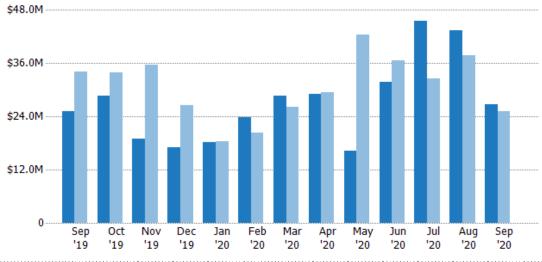

### **New Listing Volume**

Percent Change from Prior Year

Current Year

Prior Year

The sum of the listing price of residential listings that were added each month.

Filters Used

County: Escambia County, Florida,
Okaloosa County, Florida, Santa
Rosa County, Florida

| Month/<br>Year | Volume  | % Chg. |
|----------------|---------|--------|
| Sep '20        | \$33.8M | -1.1%  |
| Sep '19        | \$34.2M | 0.2%   |
| Sep '18        | \$34.2M | 17.1%  |

Current Year \$34.2M \$29M \$23.4M \$24.7M \$37.6M \$34.2M \$35M \$22.8M \$35.5M \$49.2M \$52.4M \$35.7M \$33.8M

Prior Year \$34.2M \$34.6M \$26.4M \$23.9M \$39.9M \$40.3M \$38.6M \$55.4M \$40.7M \$32.8M \$39.9M \$34.2M

Percent Change from Prior Year 0% -16% -11% 3% -6% -15% -9% -59% -13% 50% 35% 9% -1%