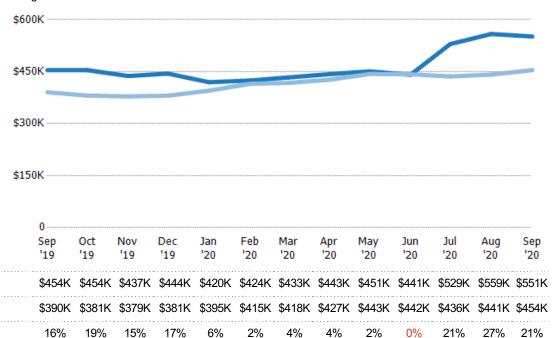

### **Average Listing Price**

The average listing price of active residential listings at the end of each month.

| Month/<br>Year | Price  | % Chg. |
|----------------|--------|--------|
| Sep '20        | \$551K | 21.4%  |
| Sep '19        | \$454K | 16.4%  |
| Sep '18        | \$390K | -0.5%  |

### Average Listing Price per Sq Ft

The average of listing prices divided by the living area of homes on market at the end of each month.

Filters Used

County: Escambia County, Florida,
Okaloosa County, Florida, Santa
Rosa County, Florida

Percent Change from Prior Year

| Month/<br>Year | Price/sq ft | % Chg. |
|----------------|-------------|--------|
| Sep '20        | \$216       | 14.3%  |
| Sep '19        | \$189       | 15%    |
| Sep '18        | \$164       | -1.4%  |