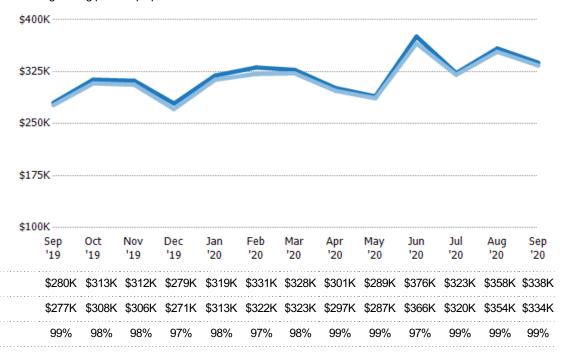

### **Average Listing Price**

The average listing price of active residential listings at the end of each month.

| Month/<br>Year | Price  | % Chg. |
|----------------|--------|--------|
| Sep '20        | \$551K | 21.4%  |
| Sep '19        | \$454K | 16.4%  |
| Sep '18        | \$390K | -0.5%  |