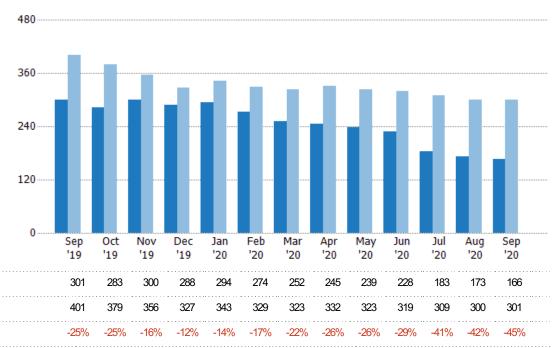

#### **Closed Sales**

The total number of residential properties sold each month.

|         | % Chg.  |
|---------|---------|
| \$26.7M | 6%      |
| \$25.2M | -26.3%  |
| \$34.2M | -25.4%  |
|         | \$25.2M |