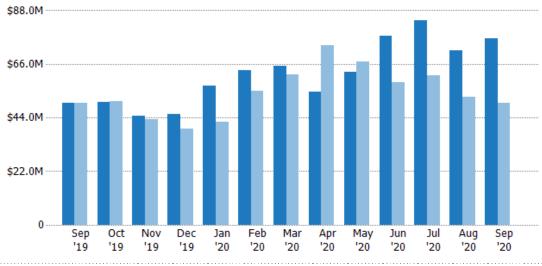

### Pending Sales Volume

Percent Change from Prior Year

Current Year

Prior Year

The sum of the sales price of residential properties with accepted offers that were available at the end of each month.

Filters Used

County: Escambia County, Florida,
Okaloosa County, Florida, Santa
Rosa County, Florida

| Month/<br>Year | Volume  | % Chg. |
|----------------|---------|--------|
| Sep '20        | \$76.5M | 53.3%  |
| Sep '19        | \$49.9M | -0.5%  |
| Sep '18        | \$50.1M | 1.9%   |
|                |         |        |