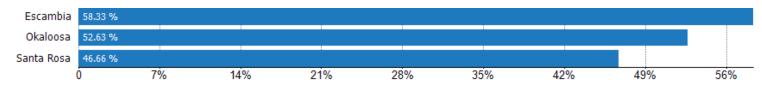

### Absorption Rate (By County)

The percentage of the inventory sold during the last month by county.

Filters Used: County: Escambia County, Florida, Okaloosa County, Florida, Santa Rosa County, Florida