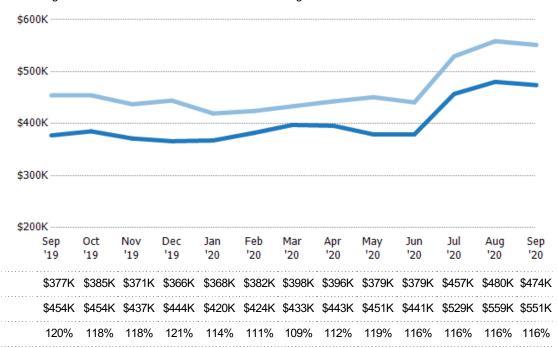

### **Average Listing Price**

The average listing price of active residential listings at the end of each month.

| Month/<br>Year | Price  | % Chg. |
|----------------|--------|--------|
| Sep '20        | \$551K | 21.4%  |
| Sep '19        | \$454K | 16.4%  |
| Sep '18        | \$390K | -0.5%  |

### Average Listing Price vs Average Est Value

The average listing price as a percentage of the average AVM or RVM® valuation estimate for active listings each month.