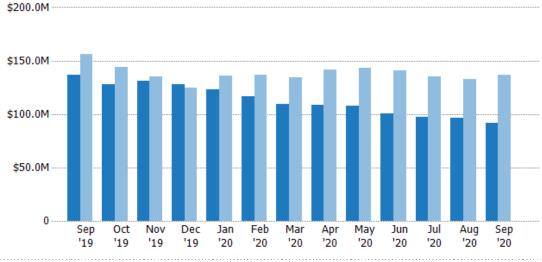

#### **Closed Sales Volume**

Percent Change from Prior Year

Current Year

Prior Year

The sum of the sales price of residential properties sold each month.

Filters Used

County: Escambia County, Florida,
Okaloosa County, Florida, Santa
Rosa County, Florida

|         | % Chg.  |
|---------|---------|
| \$26.7M | 6%      |
| \$25.2M | -26.3%  |
| \$34.2M | -25.4%  |
|         | \$25.2M |