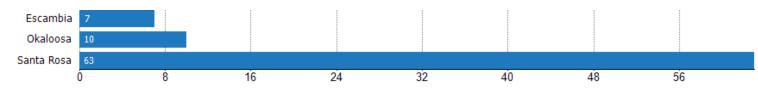

### Closed Sales (By County)

Mobile/Manufactured

Condo/Townhouse

Single Family Residence

The total number of residential properties sold during the last month by county.

Filters Used: County: Escambia County, Florida, Okaloosa County, Florida, Santa Rosa County, Florida