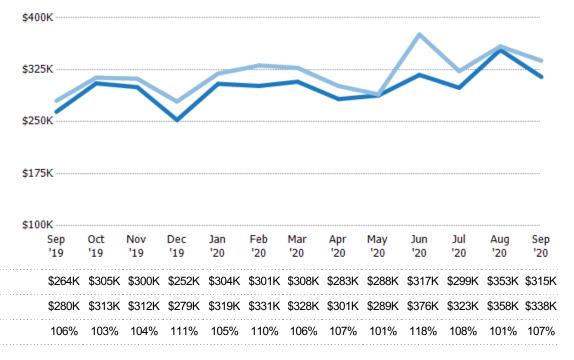

### Average Listing Price per Sq Ft

The average of listing prices divided by the living area of homes on market at the end of each month.

Filters Used

County: Escambia County, Florida,
Okaloosa County, Florida, Santa
Rosa County, Florida

Percent Change from Prior Year

| Month/<br>Year | Price/sq ft | % Chg. |
|----------------|-------------|--------|
| Sep '20        | \$216       | 14.3%  |
| Sep '19        | \$189       | 15%    |
| Sep '18        | \$164       | -1.4%  |