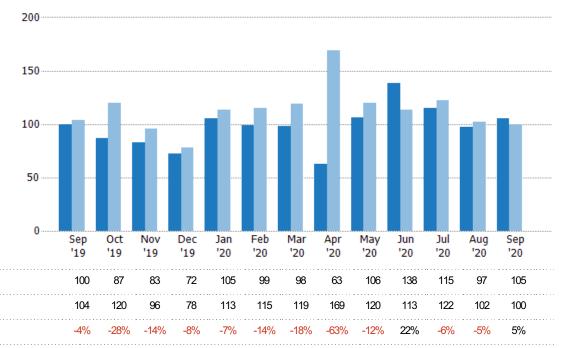

#### **New Listings**

The number of new residential listings that were added each month.

### **New Listing Volume**

Percent Change from Prior Year

Current Year

Prior Year

The sum of the listing price of residential listings that were added each month.

Filters Used

County: Escambia County, Florida,
Okaloosa County, Florida, Santa
Rosa County, Florida