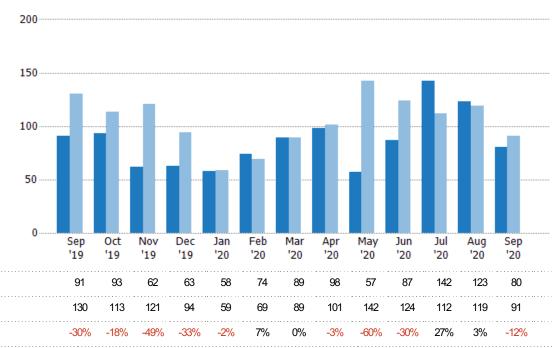

#### **Active Listings**

The number of active residential listings at the end of each month.

### **Active Listing Volume**

Percent Change from Prior Year

Current Year

Prior Year

The sum of the listing price of active residential listings at the end of each month.

Filters Used

County: Escambia County, Florida,
Okaloosa County, Florida, Santa
Rosa County, Florida

| Month/<br>Year | Volume  | % Chg. |
|----------------|---------|--------|
| Sep '20        | \$91.5M | -33.1% |
| Sep '19        | \$137M  | -12.4% |
| Sep '18        | \$156M  | -9.5%  |

Current Year