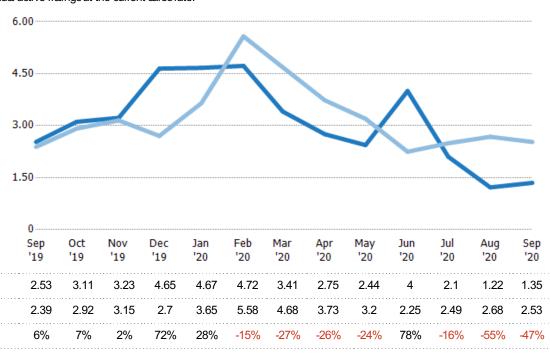

### Months of Inventory

Avg Est Value

Avg Listing Price

The number of months it would take to exhaust active listings at the current sales rate.

County: Escambia County, Florida, Okaloosa County, Florida, Santa Rosa County, Florida

Avg Listing Price as a % of Avg Est Value

| Month/<br>Year | Months | % Chg. |
|----------------|--------|--------|
| Sep '20        | 1.35   | -46.6% |
| Sep '19        | 2.53   | 6%     |
| Sep '18        | 2.39   | 12.1%  |