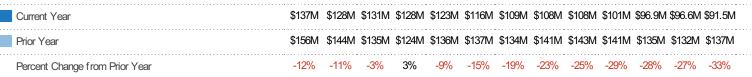

#### **Active Listings**

The number of active residential listings at the end of each month.

### **Active Listing Volume**

Percent Change from Prior Year

Current Year

Prior Year

The sum of the listing price of active residential listings at the end of each month.

Filters Used

County: Escambia County, Florida,
Okaloosa County, Florida, Santa
Rosa County, Florida

| Month/<br>Year | Volume  | % Chg. |
|----------------|---------|--------|
| Sep '20        | \$91.5M | -33.1% |
| Sep '19        | \$137M  | -12.4% |
| Sep '18        | \$156M  | -9.5%  |

Current Year