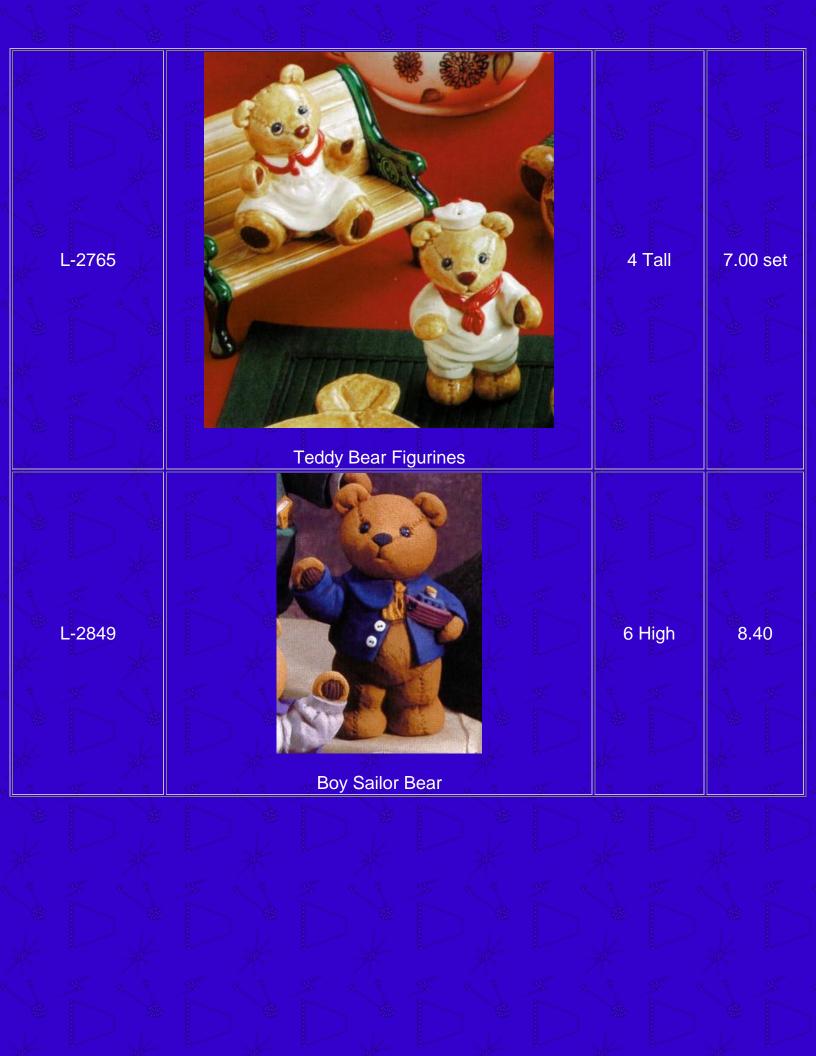

|      |













| L-3449, 3200 | <image/> <image/>             | 8 High | 20.70 Eac |
|--------------|-------------------------------|--------|-----------|
| L-3281       | Kids Race Car                 | 7 Long | 11.20     |
| L-3282       | Kids Boat (see above picture) | 7 Long | 11.20     |





| JM-A-10 to 14 | <image/> <image/>                     |                                    | 11.70                                   |
|---------------|---------------------------------------|------------------------------------|-----------------------------------------|
| JM-A-10       | Two Doll Saucers                      | 1 <sup>3</sup> / <sub>4</sub> High | 2.60                                    |
| JM-A-11       | Two Doll Cups                         | 1 High                             |