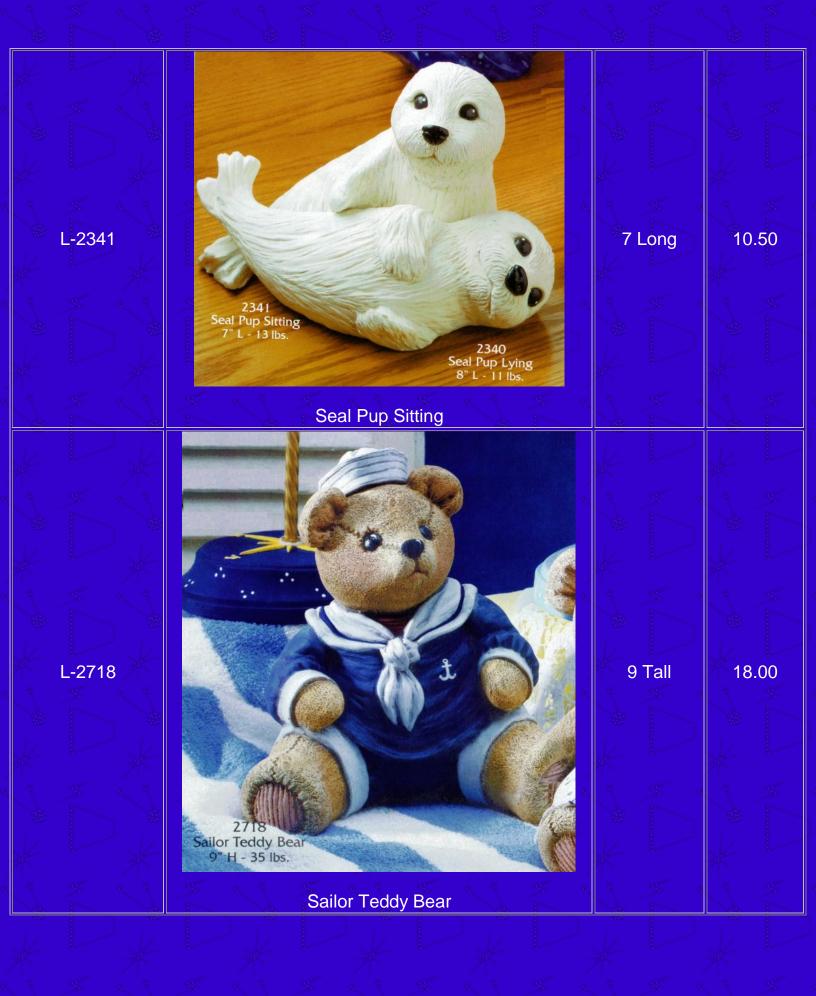

|      |













| L-3449, 3200 | <image/> <image/>             | 8 High | 20.70 Eac |
|--------------|-------------------------------|--------|-----------|
| L-3281       | Kids Race Car                 | 7 Long | 11.20     |
| L-3282       | Kids Boat (see above picture) | 7 Long | 11.20     |





| JM-A-10 to 14 | <image/> <image/>                     |                                    | 11.70                                   |
|---------------|---------------------------------------|------------------------------------|-----------------------------------------|
| JM-A-10       | Two Doll Saucers                      | 1 <sup>3</sup> / <sub>4</sub> High | 2.60                                    |
| JM-A-11       | Two Doll Cups                         | 1 High