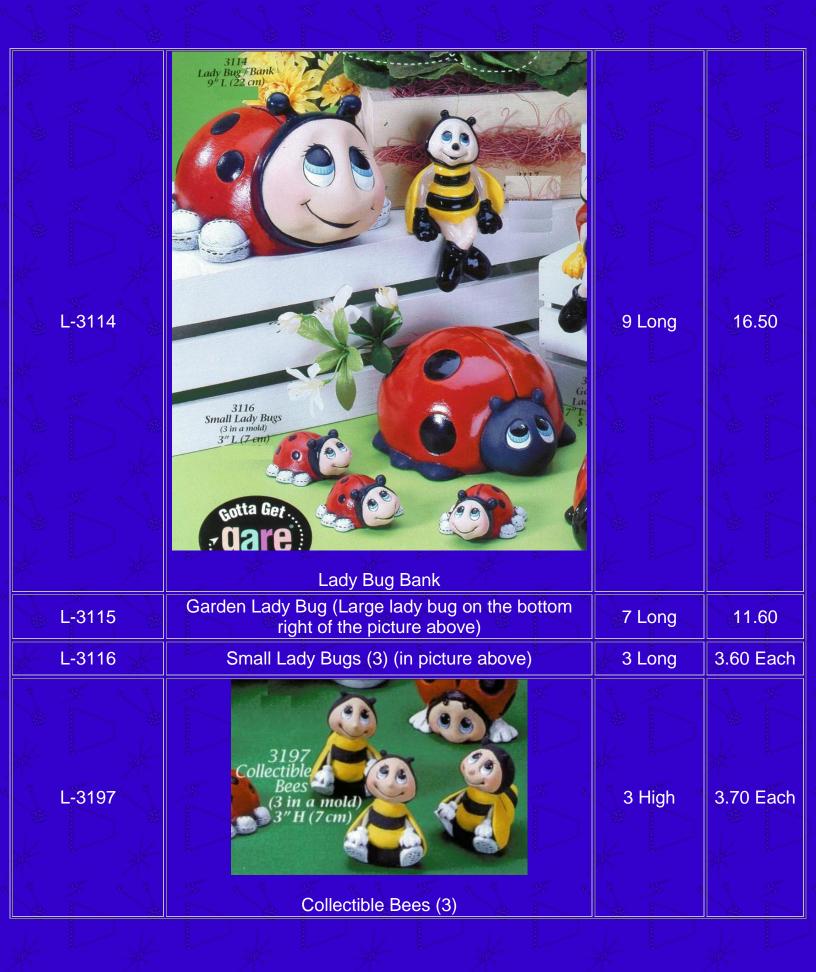

|      |













| L-3449, 3200 | <image/> <image/>             | 8 High | 20.70 Eac |
|--------------|-------------------------------|--------|-----------|
| L-3281       | Kids Race Car                 | 7 Long | 11.20     |
| L-3282       | Kids Boat (see above picture) | 7 Long | 11.20     |





| JM-A-10 to 14 | <image/> <image/>                     |                                    | 11.70                                   |
|---------------|---------------------------------------|------------------------------------|-----------------------------------------|
| JM-A-10       | Two Doll Saucers                      | 1 <sup>3</sup> / <sub>4</sub> High | 2.60                                    |
| JM-A-11       | Two Doll Cups                         | 1 High                             | 2.6