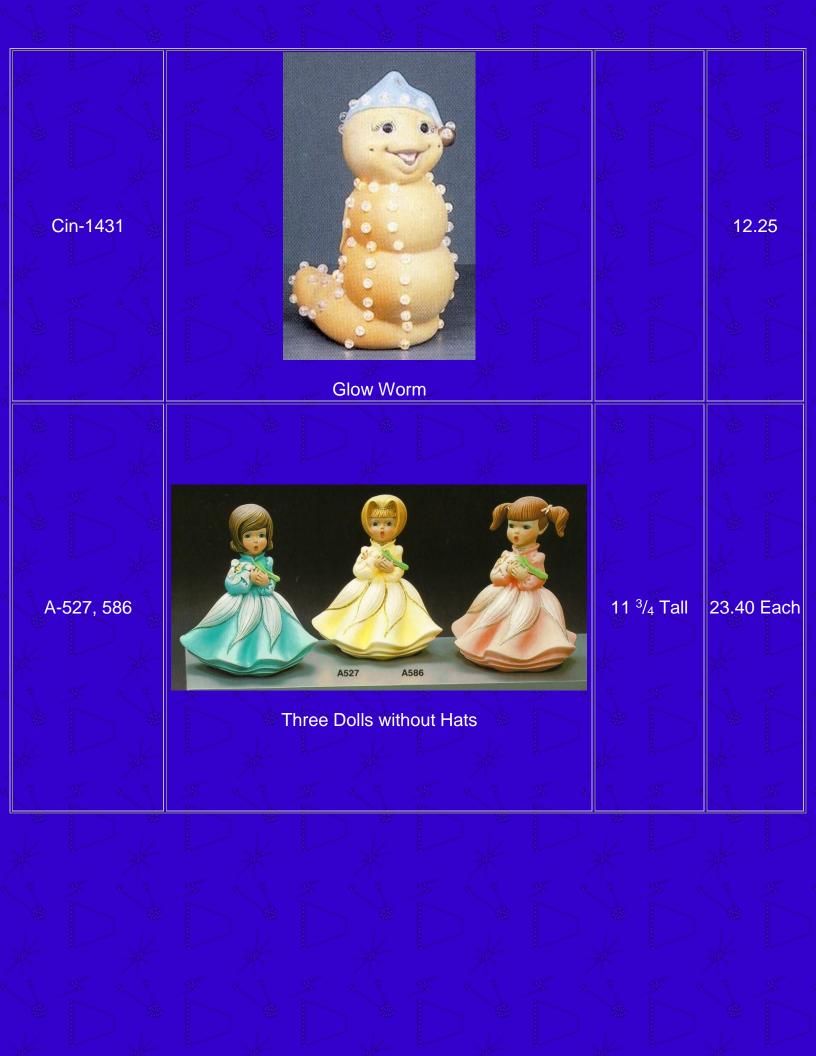

## KID'S STUFF EY'S & HAPPY'S SWEET TOTS









| CPK-1283          | Small Yawning Bear (see above picture)