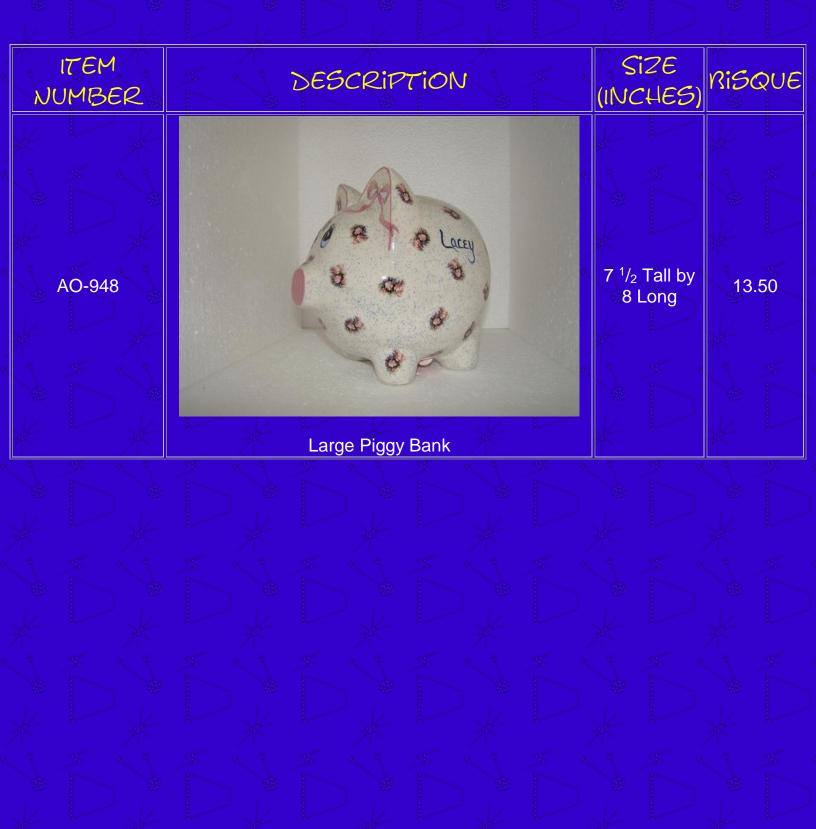

## KID'S STUFF EY'S & HAPPY'S SWEET TOTS









| CPK-1283          | Small Yawning Bear (see above picture)