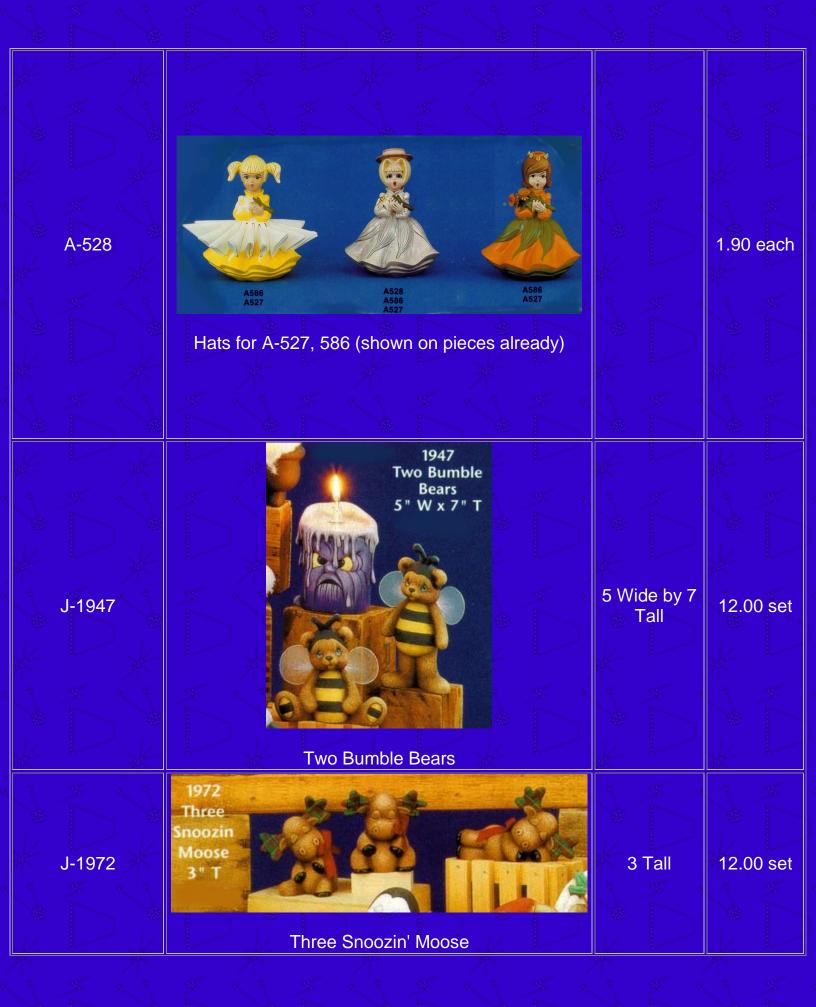

## KID'S STUFF EY'S & HAPPY'S SWEET TOTS









| CPK-1283          | Small Yawning Bear (see above picture)