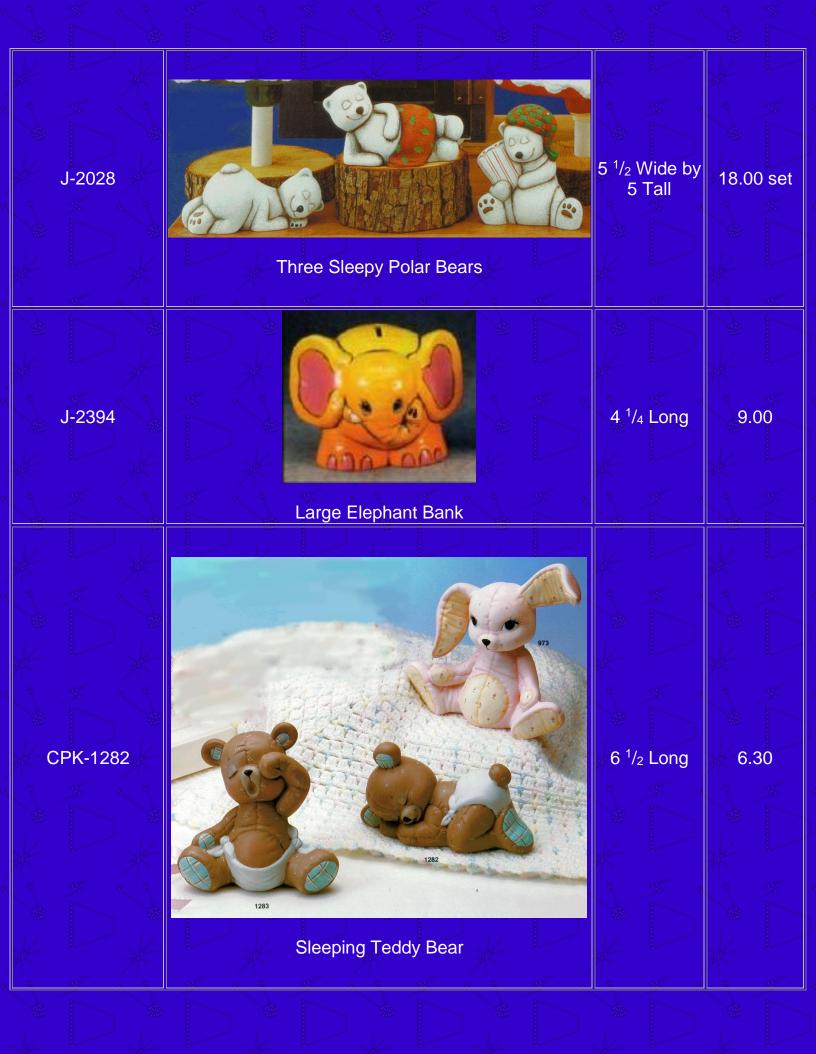

## KID'S STUFF EY'S & HAPPY'S SWEET TOTS









| CPK-1283          | Small Yawning Bear (see above picture)