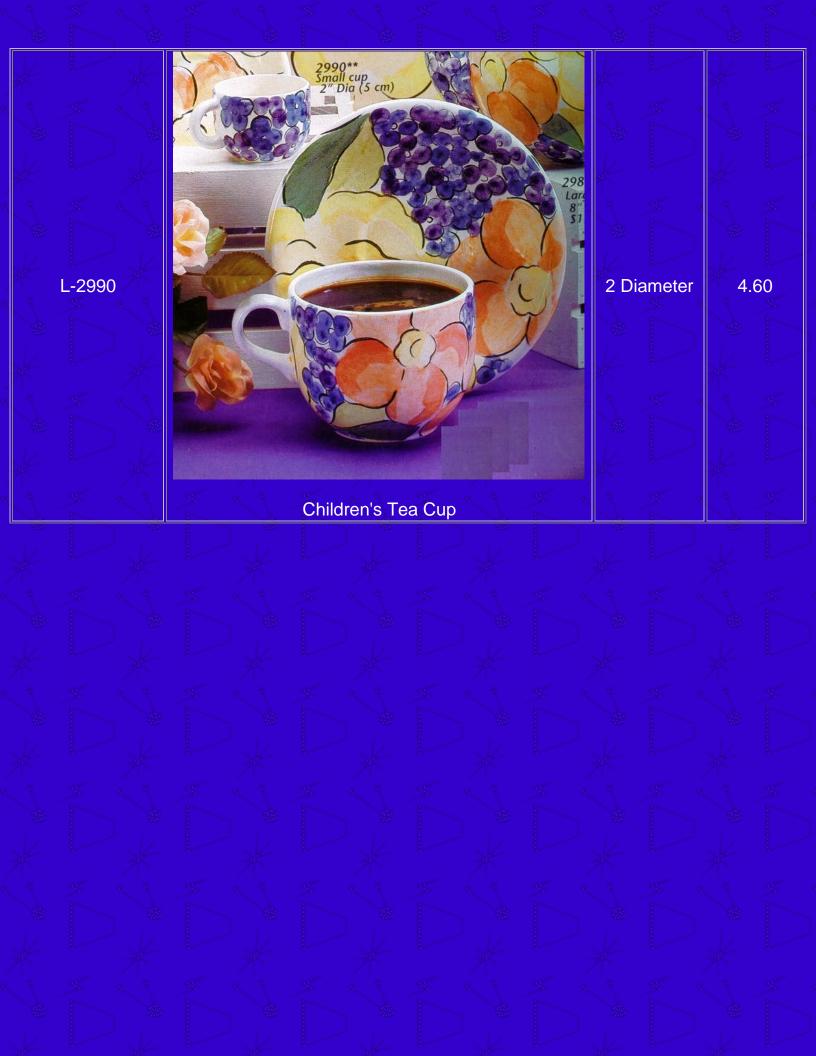

|      |













| L-3449, 3200 | <image/> <image/>             | 8 High | 20.70 Eac |
|--------------|-------------------------------|--------|-----------|
| L-3281       | Kids Race Car                 | 7 Long | 11.20     |
| L-3282       | Kids Boat (see above picture) | 7 Long | 11.20     |





| JM-A-10 to 14 | <image/> <image/>                     |                                    | 11.70                                   |
|---------------|---------------------------------------|------------------------------------|-----------------------------------------|
| JM-A-10       | Two Doll Saucers                      | 1 <sup>3</sup> / <sub>4</sub> High | 2.60                                    |
| JM-A-11       | Two Doll Cups                         | 1 High                             | 2