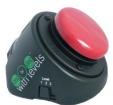

# Switches and Alternative Access

- Jelly Bean Switch (Ablenet Inc)
- Specs Switch (Ablenet Inc)
- Big Red Switch (Ablenet Inc)
- Proximity Switch (Ablenet Inc)
- Eyeglass mounted Laser Pointer (Low-tech solution)
- Mouse with Roller Ball
- Mounts
  - Modular Hose Switch Mount
  - Modular Hose iPad Mount (3) 0