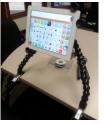

# Switches and Alternative Access

- Jelly Bean Switch (Ablenet Inc)
- Specs Switch (Ablenet Inc)
- Big Red Switch (Ablenet Inc)
- Proximity Switch (Ablenet Inc)
- Eyeglass mounted Laser Pointer (Low-tech solution)
- Mouse with Roller Ball
- Mounts
  - Modular Hose Switch Mount
  - Modular Hose iPad Mount (3) 0