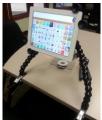

# Switches and Alternative Access

- Jelly Bean Switch (Ablenet Inc)
- Specs Switch (Ablenet Inc)
- Big Red Switch (Ablenet Inc)
- Proximity Switch (Ablenet Inc)
- Eyeglass mounted Laser Pointer (Low-tech solution)
- Mouse with Roller Ball
- Mounts
  - Modular Hose Switch Mount
  - Modular Hose iPad Mount (3) 0