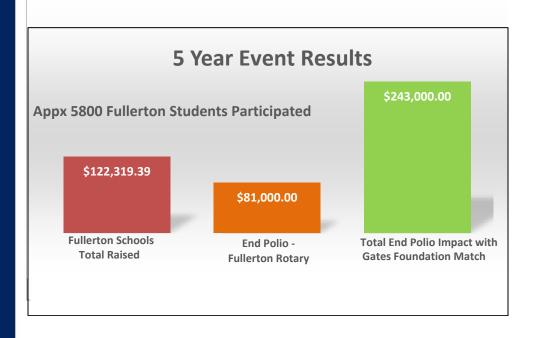

## A GLANCE AT THE LAST 5 YEARS

### YOUR CONTRIBUTION

With your support along with the support of the Bill and Melinda Gates Foundation, who will double your contribution (Example: A \$1 donation will result in \$3), we can finally eradicate this disease once and for all.