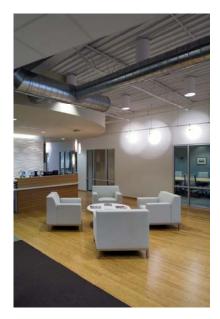

e floodplain, which prevented the development of the corridor
- Researched and analyzed market to support development
- Launched project to broker community, leasing, and coordinating the design team necessary to accomplish leasing objectives
- Positioned the site and sold the vision of high design in an affordable, efficient work environment
- Arranged tax abatement (real estate and employment) as tenant incentive

#### TENANTS

- MDK—Law Firm (52,000 SF)
- Edge Design Group—Architects (7,400 SF)
- Conrad Phillips Vutech—Advertising and PR (11,162 SF)
- Integrate—Design Firm (7,450 SF)
  Salvato Coe + Gaber—Design Firm
- (5,109SF)
- Healthlinx—Executive Healthcare Recruiters (7,225 SF)
- CIC—Commercial Interior Concepts (4,549 SF)



ROI Realty Services, Inc.

### 1400 Photographs











555 S. Front Street, Suite 350 Columbus, Ohio 43215

## 1398 Photographs







1404 Photographs



ROI Realty Services, Inc.



555 S. Front Street, Suite 350 Columbus, Ohio 43215