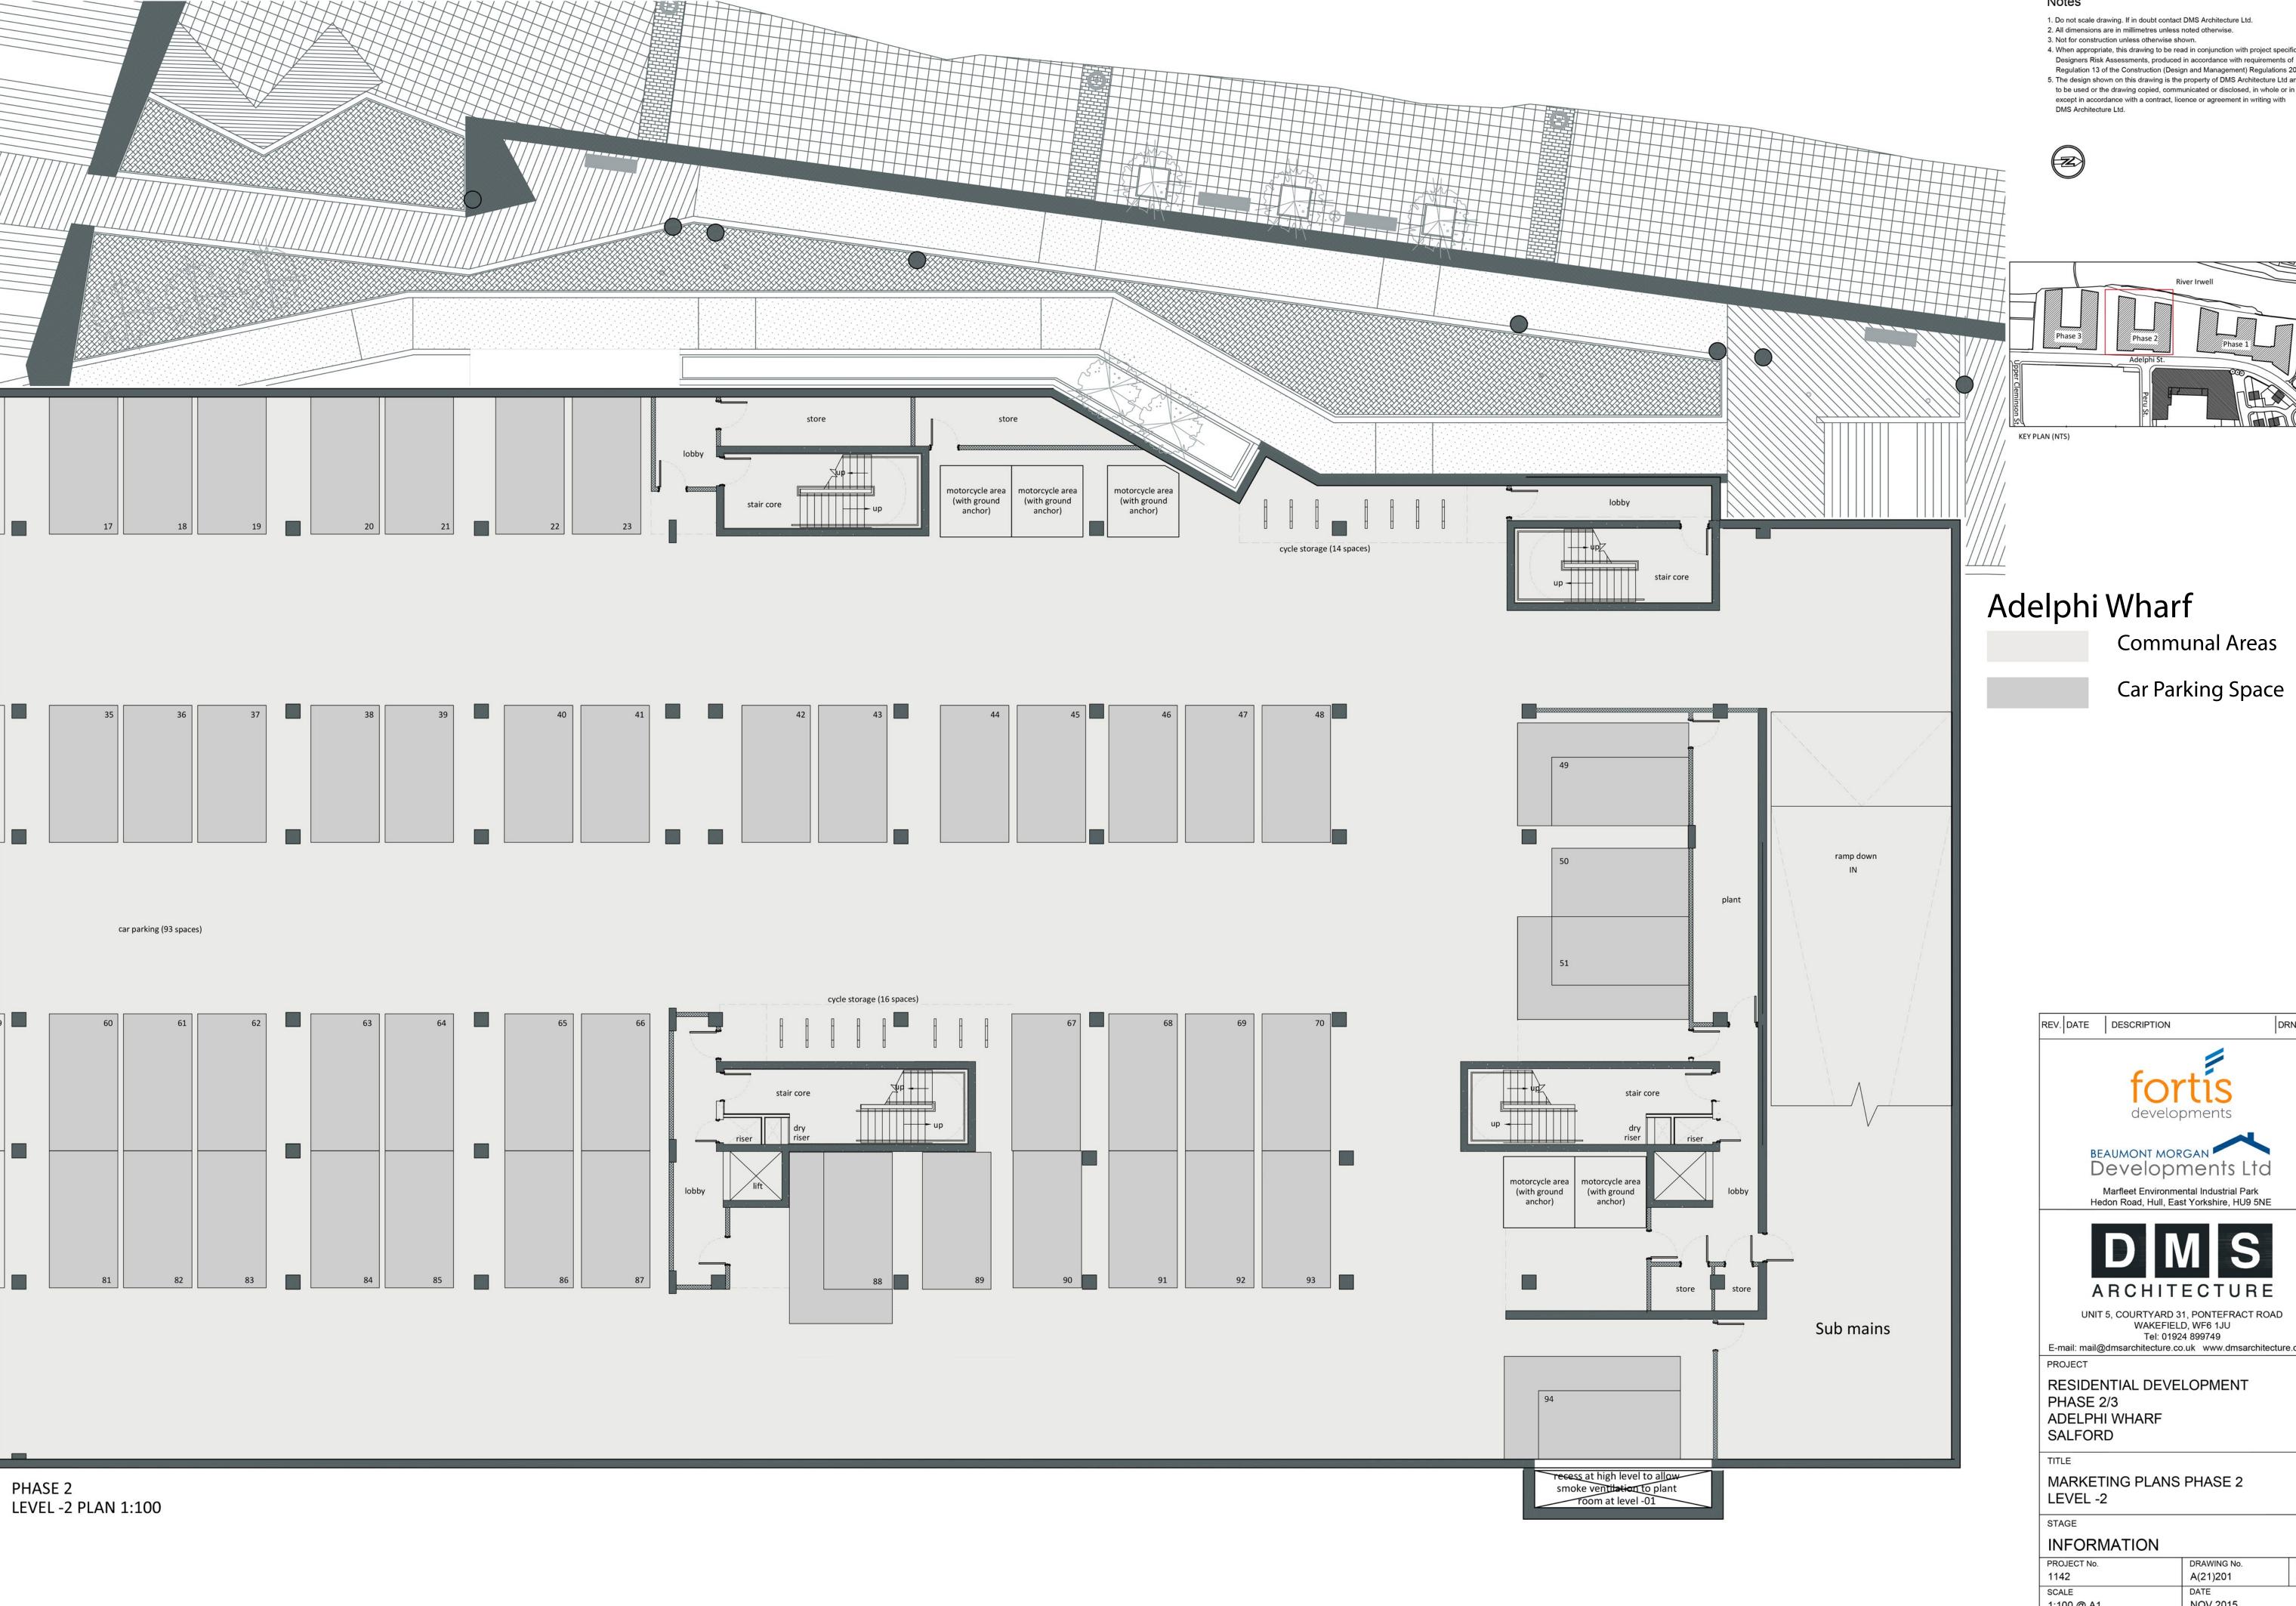

- 1. Do not scale drawing. If in doubt contact DMS Architecture Ltd.
- 2. All dimensions are in millimetres unless noted otherwise. 3. Not for construction unless otherwise shown.
- 4. When appropriate, this drawing to be read in conjunction with project specific Designers Risk Assessments, produced in accordance with requirements of
- Regulation 13 of the Construction (Design and Management) Regulations 2007.

  5. The design shown on this drawing is the property of DMS Architecture Ltd and is not to be used or the drawing copied, communicated or disclosed, in whole or in part,

Communal Areas

Car Parking Space

UNIT 5, COURTYARD 31, PONTEFRACT ROAD WAKEFIELD, WF6 1JU Tel: 01924 899749

E-mail: mail@dmsarchitecture.co.uk www.dmsarchitecture.co.uk

RESIDENTIAL DEVELOPMENT

MARKETING PLANS PHASE 2

DRAWING No. A(21)201 DATE 1:100 @ A1 NOV 2015 DRAWN CHECKED MAB DR