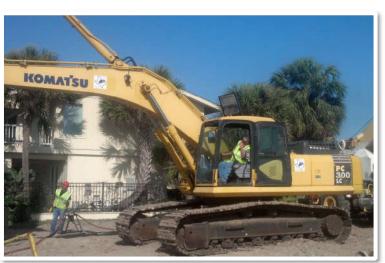

| Komatsu PC360LC-11         | US Specifications  |
|----------------------------|--------------------|
| Shipping Weight            | Approx. 81,900 lbs |
| Shipping Height—Top of Cab | 10.4 ft            |
| Shipping Length            | 36.7 ft            |
| Shipping Width             | 11.3 ft            |

The powerful Komatsu PC360LC-11 Excavator's Closed Center Load Sensing (CLSS) with hydraulic system provides quick response and smooth operation to maximize productivity. Power Mode with enhanced engine and hydraulic pump control logic provides great hydraulic power and speed for faster cycle times, improved multi-function performance and even greater

productivity. The Komatsu is an excellent match with any of our Excavator Mounted Vibratory Hammers.