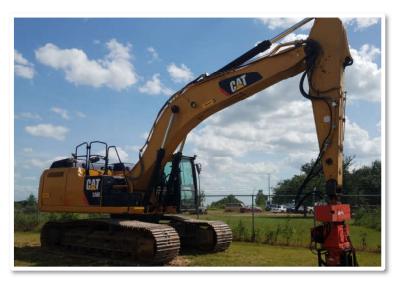

## **EXCAVATORS**

For your convenience, we now offer Excavators to power our Excavator Mounted Vibratory Hammers!

| Cat 336E                   | US Specifications |
|----------------------------|-------------------|
| Shipping Weight            | 81,900 lbs        |
| Shipping Height—Top of Cab | 10.4 ft           |
| Shipping Length            | 36.7 ft           |
| Shipping Width             | 11.3 ft           |

The CAT 336E Excavator features standard integrated CAT technology to bring efficiency to the forefront. An amazing feature of the machine is its size compared to what this machine can handle. You'll find it's perfectly paired with our Excavator Mounted Vibratory Hammers.