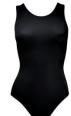

## FEMALE ATTIRE:

- Leotard: Any solid color, any style
  - Sports bras / bras may be worn underneath <u>but please</u> conceal straps and avoid bright colors / patterns for all undergarments

• Bottoms: Fitted dance shorts (optional); no leggings, no pants, no sweatpants