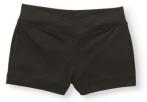

## FEMALE ATTIRE:

- Leotard: Any solid color, any style
  - Sports bras / bras may be worn underneath <u>but please</u> conceal straps and avoid bright colors / patterns for all undergarments

• Bottoms: Fitted dance shorts (optional); no leggings, no pants, no sweatpants