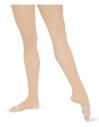

• <u>Tights:</u> *Revolution* or *Body Wrappers,* stirrup (skin tone match)

• Hair: Up and off the face, clean & neat