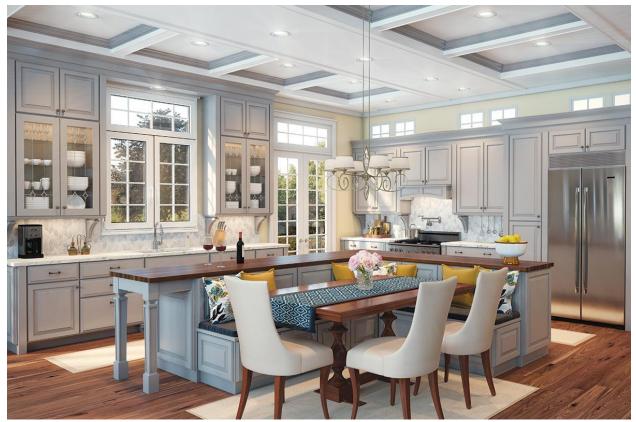

## WHAT'S NEW WITH ATLANTIC KITCHEN & BATH? WAYPOINT'S NEW CABINET SERIES

Did you know that Atlantic Kitchen & Bath features cabinetry from Waypoint. This high-quality cabinet manufacturer now features more colors and door styles at affordable pricing. We are pleased to announce a product expansion update with new offerings that allow our designers to create a wider range of styles.

Waypoint also carries specialty door cabinetry that enable our design team to design cabinets with glass that make a statement.

Come visit our showroom at 18355 Coastal Highway in Lewes Delaware to see all of our Waypoint offerings. Give us a call at 302-645-8500