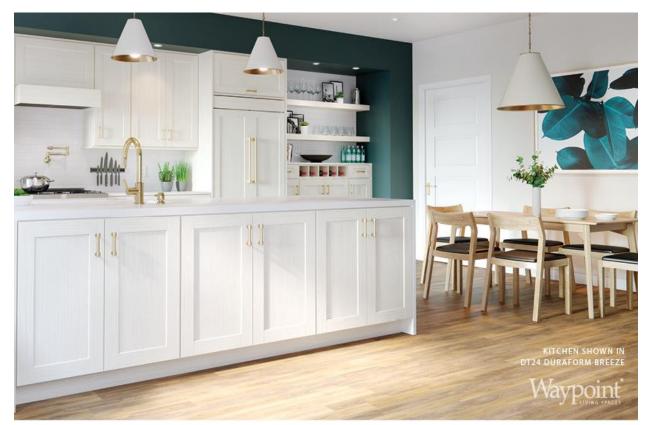

THE LATEST OFFERINGS FROM WAYPOINT<sup>®</sup> MEAN BUSINESS. NEW DURAFORM TEXTURE (DT) SERIES Introducing DT24F and DT22S door styles available in three new and exclusive textured finishes: • Breeze - textured wrapped doors and drawer fronts with subtle striations of white and neutral tones on a Linen cabinet box • Cascade - textured wrapped doors and drawer fronts with a rich, deep finish on an Espresso cabinet box • Drift - textured doors and drawer fronts with remarkable likeness to a faded driftwood on a Harbor cabinet.