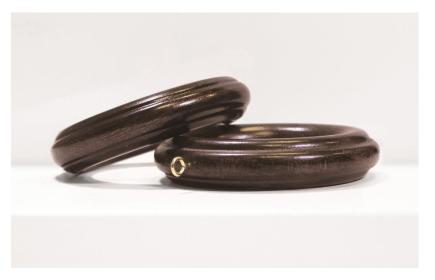

Tortoise

Estate Oak

Renaissance<sup>™</sup> Finials at a Glance

- Decorative or fluted rings
- Brackets with 3 ¾" or 6 ¼" returns

Experience more, visit kirsch.com