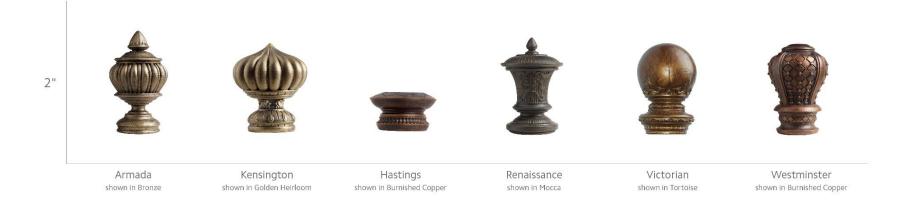

Tortoise

Estate Oak

Renaissance<sup>™</sup> Finials at a Glance

- Decorative or fluted rings
- Brackets with 3 ¾" or 6 ¼" returns

Experience more, visit kirsch.com