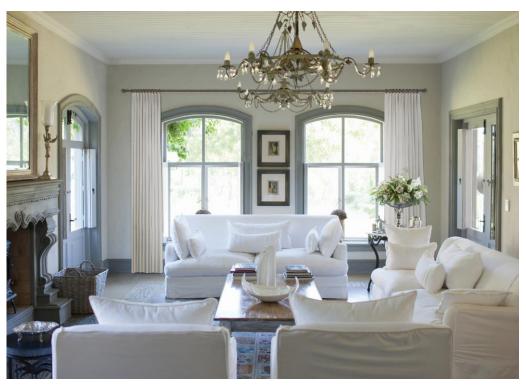

**Collection Overview** 

Reminiscent of prestigious ancient times, The Renaissance Collection brings a majestic opulence as the finishing touch to your room.

Designed upon the old world principles of capturing individuality and beauty and inspired by royal distinction, the depth of beautiful, layered finishes demonstrate the revival of nobility.

Renaissance Collection is a perfect extension of adornment that sets the tone of honorable traditions for generations to come. AWAKENING

- Great for stationary draperies
  - Rod pocket
  - Tab top
  - Tie top
  - Pleated