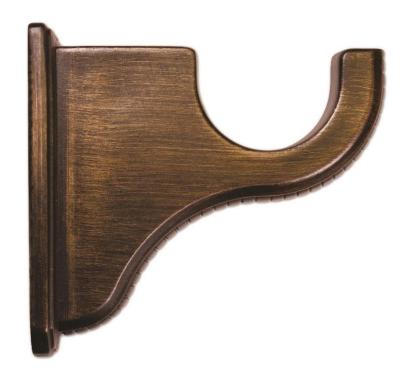

Tortoise

Estate Oak

Renaissance<sup>™</sup> Finials at a Glance

- Decorative or fluted rings
- Brackets with 3 ¾" or 6 ¼" returns

Experience more, visit kirsch.com