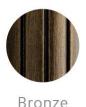

- Five majestic finishes
  - 2" smooth and fluted stationary pole comes in 4 ft, 6 ft, 8 ft and 12 ft lengths
    - Poles can be cut and spliced to create custom lengths using pole connector (item # 5610E061)