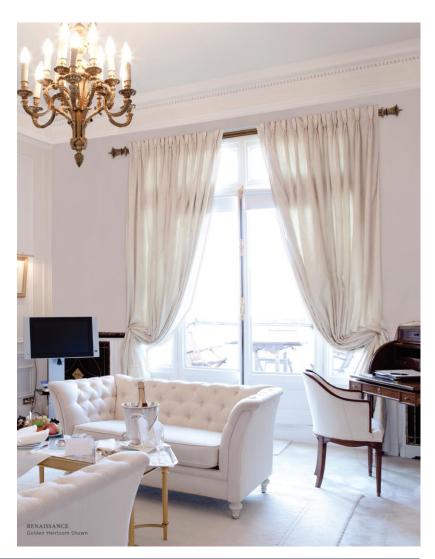

**Collection Overview** 

Reminiscent of prestigious ancient times, The Renaissance Collection brings a majestic opulence as the finishing touch to your room.

Designed upon the old world principles of capturing individuality and beauty and inspired by royal distinction, the depth of beautiful, layered finishes demonstrate the revival of nobility.

Renaissance Collection is a perfect extension of adornment that sets the tone of honorable traditions for generations to come. AWAKENING

- Great for stationary draperies
  - Rod pocket
  - Tab top
  - Tie top
  - Pleated