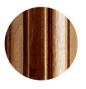

Tortoise

Estate Oak

Renaissance<sup>™</sup> Finials at a Glance

- Decorative or fluted rings
- Brackets with 3 ¾" or 6 ¼" returns

Experience more, visit kirsch.com