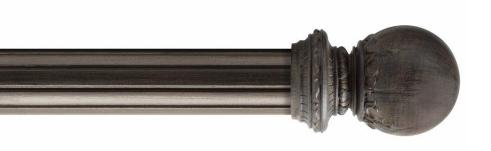

- Five majestic finishes
  - 2" smooth and fluted stationary pole comes in 4 ft, 6 ft, 8 ft and 12 ft lengths
    - Poles can be cut and spliced to create custom lengths using pole connector (item # 5610E061)

Tortoise

Estate Oak

Renaissance<sup>™</sup> Finials at a Glance

- Decorative or fluted rings
- Brackets with 3 ¾" or 6 ¼" returns

Experience more, visit kirsch.com