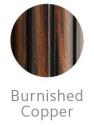

- Five majestic finishes
  - 2" smooth and fluted stationary pole comes in 4 ft, 6 ft, 8 ft and 12 ft lengths
    - Poles can be cut and spliced to create custom lengths using pole connector (item # 5610E061)