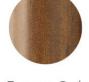

Tortoise

Estate Oak

Renaissance<sup>™</sup> Finials at a Glance

- Decorative or fluted rings
- Brackets with 3 ¾" or 6 ¼" returns

Experience more, visit kirsch.com