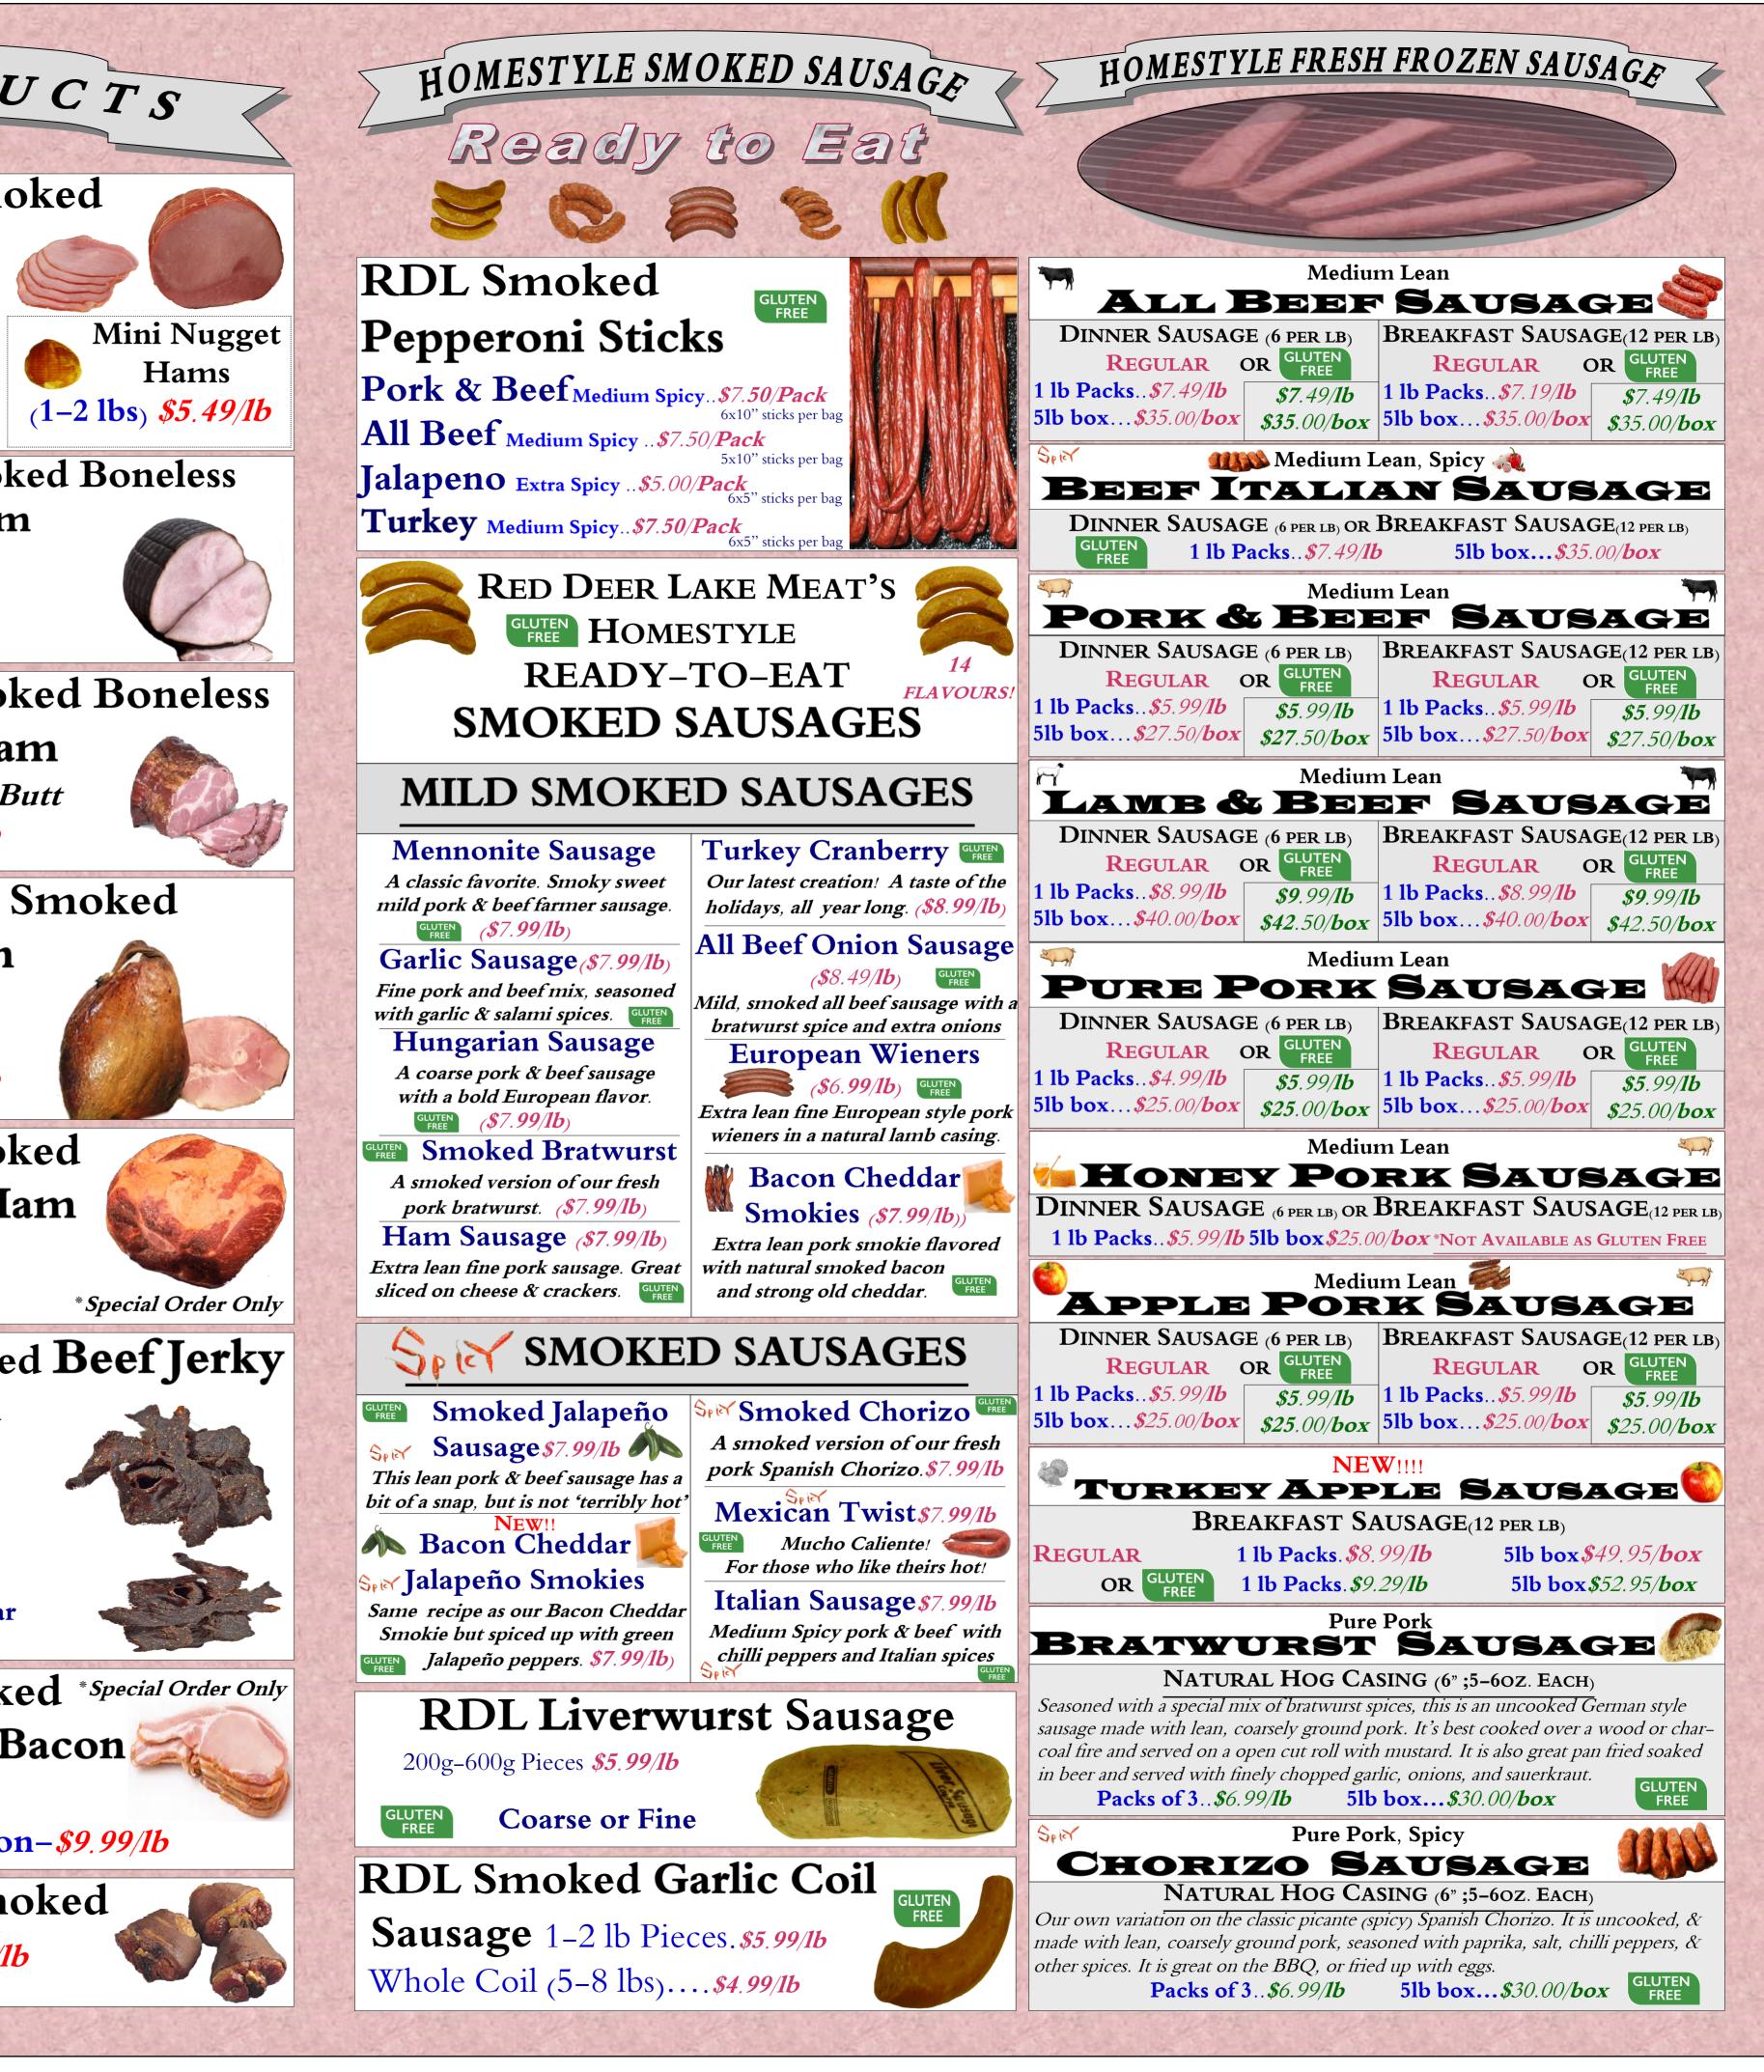

Prices in effect until

## June 30/ 2023 NATUALLY SMOKED PRODUCTS

**RDL Natural Smoked Bacon** From 100% Local Alberta Pork Natural Hickory Smoke Whole Slab- *\$5.99/1b* Half Slab- *\$6.59/1b* 

Diced Slab Ends & Bits- \$5.99/1b **Sliced 1 lb/pack-***\$7.99/lb* **Sliced 5 lb/box**-*\$39.95/box* 

**RDL** Natural Smoked **Black Forest Bacon** Half Slab(3–5lb)–*\$6.99/lb* Sliced 1 lb packs-*\$8.61/lb* Ends & Bits-*\$7.99/1b* Sliced 5lbBox-\$39.95/box.

**RDL Natural Smoked Alberta Back Bacon** Whole Slabs-*\$9.07/lb* Cut pieces<sub>(300-800 gram)</sub> \$9.07/1b Sliced Back Bacon-\$11.79/lb

**RDL** Natural Smoked Maple Bacon JEV Whole Slabs-*\$6.99/1b* Sliced Maple Bacon-*\$8.99/lb* 

Smoked Beef Bacon Whole Slab-*\$8.991b* Sliced 1 lb/pack-*\$9.99/lb* 

**RDL** Natural Smoked Kessler Pork Loin Chops \$7.99/1b Half Uncut Loin \$4.99/1b

**RDL** Natural Smoked Pork Side Spare Ribs *\$6.94/1b* 

**RDL Natural Smoked** Pork Jowls Skin on "Poor man's \$3.40/lb \* Special Order Only Bacon"

Heat & Serve **RDL** Natural Smoked **Old Fashion Boneless Ham** 

Whole (7–8 lbs)-\$5.21/lb Half (3–4lbs)—*\$4.89/lb* Sliced(~200 gram packs)-*\$7.98/1b* 

**RDL Natural Smoked Boneless Black Forest Ham** Whole (7–8 lbs) *\$5.21/lb* Half (3–4 lbs)– *\$4.99/lb* **Sliced**(~200 gram packs)-*\$8.16/lb* 

**RDL Natural Smoked Boneless** Cottage Roll Ham

From Pork Shoulder Butt (7-9 lbs) -*\$4.19/lb* 

**RDL Natural Smoked Bone in Leg Ham** 

Butt Half......\$4.49/lb 

## **RDL Natural Smoked Shoulder Picnic Ham**

Bone in Hock on \$3.62/lb Bone in Hock off \$3.99/1b

RDL Natural Smoked Beef Jerky

**Regular or Peppered** 80g-150g Bags *\$6.49/100g* or \$29.50/lb. Natural Smoked

**Pork Jerky** JE Sweet & Spicy, or Regular

RDL Natural Smoked \* Special Order Only English style Back Bacon Whole Slabs-*\$6.99/1b* Sliced English Back Bacon-\$9.99/1b

**RDL** Natural Smoked **Pork Hock** *\$4.99/1b* 