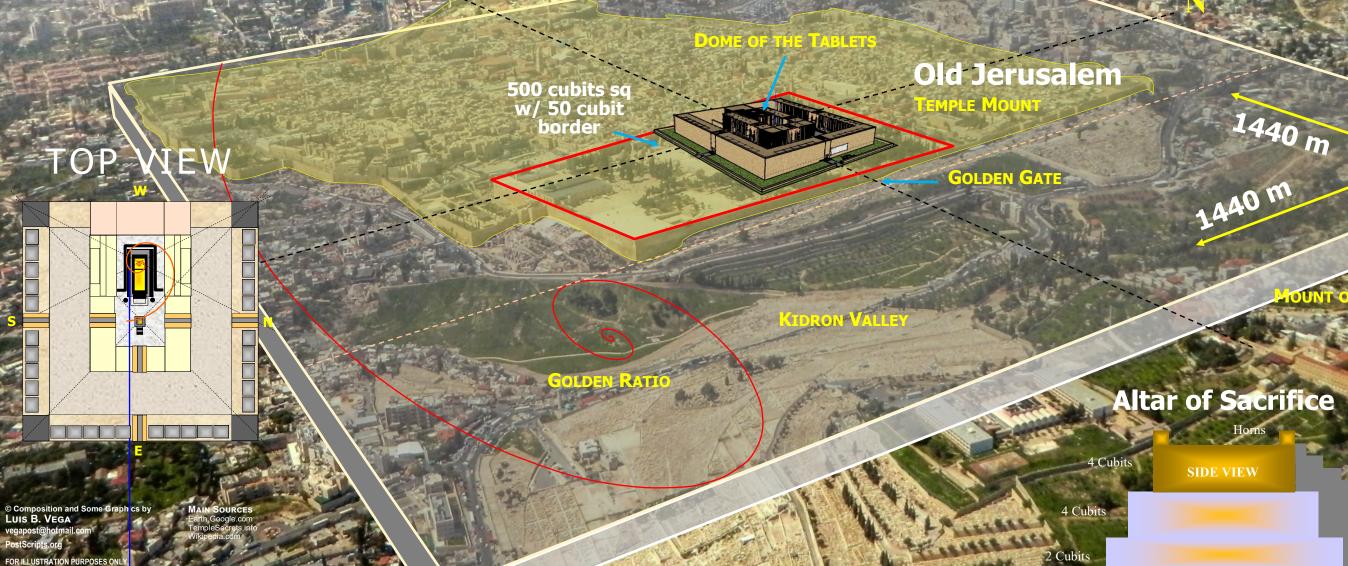

## BASED ON THE DOME OF THE TABLETS LOCATION AND MILLENNIAL KINGDOM OF JESUS

Even though the current efforts are to build the 3rd Temple and initiate the Daily Sacrifices as they have technically begun on December 2018 with the dedication of the Altar of Sacrifice, this study seeks to give perspective to the layout of the coming 4th Temple. Many who interpret Ezekiel envision the Temple Mount platform to be 'north' of the present boundary of the Old City of Jerusalem and that of the current delineation of the Temple Mount. However, this study suggests that based on the Word of YHVH, the Name set upon Mount Zion, that is Mount Moriah is where the Temple Hour of Holies was and will be for the 4th Temple. This Temple will be the Millennial Temple in which Jesus Christ will rule the Earth from. It is Jerusalem that will be moved south as the Temple Platform will need to accommodate millions upon which King Jesus Will be a 'leveling' of the platform that will be a 'leveling' of t