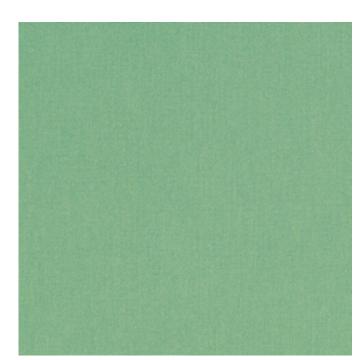

WIDTH: 46" / 116.84 cm

REPEAT: n/a

**CONTENT:** 100% Sunbrella® acrylic

**SELVEDGE POSITION:** Left / Right

**RECOMMENDED USES:** Awning / Marine exterior

SWATCH SIZE SHOWN ~ 8" x 8"

For more information visit www.sunbrella.com/warranty

**46" Basil** 4688-0000