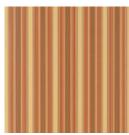

WIDTH: 46" / 116.84 cm

REPEAT: n/a

**CONTENT:** 100% Sunbrella® acrylic

**SELVEDGE POSITION:** Left / Right

**RECOMMENDED USES:** Awning / Marine exterior

SWATCH SIZE SHOWN ~ 8" x 8"

## **CARE AND CLEANING:**

Brush off loose dirt. Wash with a mild soap and lukewarm water solution. Rinse thoroughly. Allow to air dry. For more information visit www.sunbrella.com/cleaning

WARRANTY: 10-year

For more information visit www.sunbrella.com/warranty

**46" Basil** 4688-0000

## **UPHOLSTERY COORDINATES**



**54" Dupione Seafoam** 8058-0000

## **AWNING COORDINATES**



**46" Westfield Salsa** 4816-0000

## DISCLAIMER

Monitor/printer colors may vary. Please refer to an actual fabric swatch before making your final decision.

Sunbrella® is a registered trademark of Glen Raven, Inc.