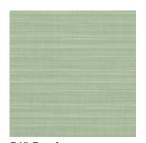

WIDTH: 46" / 116.84 cm

REPEAT: n/a

**CONTENT:** 100% Sunbrella® acrylic

**SELVEDGE POSITION:** Left / Right

**RECOMMENDED USES:** Awning / Marine exterior

SWATCH SIZE SHOWN ~ 8" x 8"

## **CARE AND CLEANING:**

Brush off loose dirt. Wash with a mild soap and lukewarm water solution. Rinse thoroughly. Allow to air dry. For more information visit www.sunbrella.com/cleaning

WARRANTY: 10-year

For more information visit www.sunbrella.com/warranty

**46" Basil** 4688-0000

## **UPHOLSTERY COORDINATES**



**54" Dupione Seafoam** 8058-0000

## **AWNING COORDINATES**



**46" Westfield Salsa** 4816-0000

## DISCLAIMER

Monitor/printer colors may vary. Please refer to an actual fabric swatch before making your final decision.

Sunbrella® is a registered trademark of Glen Raven, Inc.