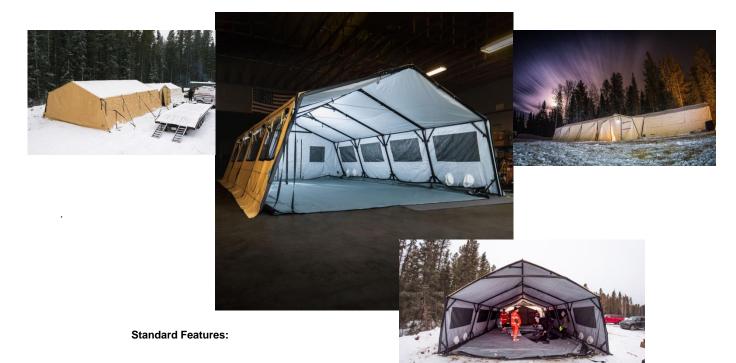

## MEDICAL SURGE RESPONSE SHELTERS

- Aircraft Grade Aluminum
- Shelters are standard 20' width
- 4 Standard Deployments (length): 16' | 24' | 32' | 40'
- Connects to Hub and Rapid Shelters
- Blackout Mil-SPEC Vinyl
- Flame & Mildew Resistant
- Available in Multiple Sizes
- Extra Durable Frame Allowing for Maximum Utility and Creative Multi-Purpose Use
- Designed to withstand various climates and weather conditions including rain, snow, high winds and tropical environments

## Options:

- Insulation Thermal Liner
- Heating & Air Conditioning Units
- Hard Door Option
- Hard Flooring
- Stake Kits and/or Non-Impact Atlas® Anchor
- Bunk Beds or Medical Beds
- LED Lighting
- Command Module Components
- Training
- Hygiene: Showers & Toilets
- Shade Fly