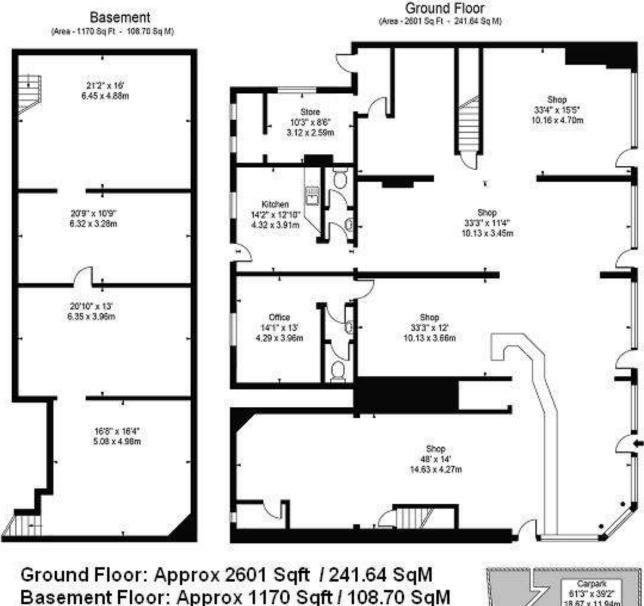

### **Description:**

This property consists of 4 retail units with basement combined into one large retail store.

Ground Floor: Approx 2,601Sq ft (241.64 Sq m)

Basement: Approx 1,170Sq ft (108.70 Sq m)

We understand the current use to be A1 retail. Rely on your own search and landlord may consider change of use.

#### FLOOR PLANS (Not-to-Scale):

Total Gross Internal Area: Approx 3771 Sqft / 350.34 Sq M Carparis 613" x 3922 18.67 x 11.94m (approximate)

Not To Scale