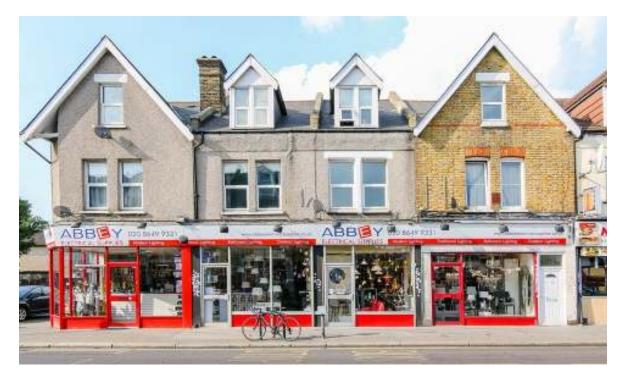

### 19-25 Lower Addiscombe Road, Croydon, CR0 6PQ

- Total NIA Approx 3,771 Sqft (Basement/Ground Floor)
- Currently trading as Electrical Wholesaler/Suppliers
- The ground floor could be ideal for a convenience store/retailer
- Parking Available

#### Location:

The property is situated on Lower Addiscombe close proximity to East Croydon and just off the main heart of Croydon shopping area.

The property shares the vicinity with a mixture of commercial and residential units on the same parade.

### **Description:**

This property consists of 4 retail units with basement combined into one large retail store.

Ground Floor: Approx 2,601Sq ft (241.64 Sq m)

Basement: Approx 1,170Sq ft (108.70 Sq m)

We understand the current use to be A1 retail. Rely on your own search and landlord may consider change of use.