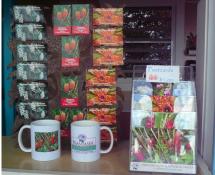

Our current retail items include custom coffee mugs with photos from the garden, postcards, and small refrigerator magnets.

Our newest retail includes popular tropical plant books., Virgin Islands cookbooks and kids books.

NATIVE TREES & PLANTS
of EAST END, ST. JOHN
U.S. Wight stateds

**Plant Books** 

Coffee Mugs, Postcards, Magnets

Local Cookbooks Almanac