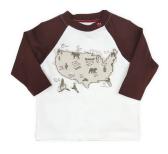

## BOYS APPAREL

BILLY GOAT SHIRT Heather Grey | Jersey | 84491 US \$9.00 | CA \$11.25

EXPLORE SHIRT White | Jersey | 84481 US \$10.00 | CA \$12.50

NATIONAL PARKS SHIRT Red | Slub Jersey | 84501 US \$9.00 | CA \$11.25