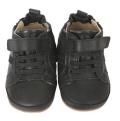

#### BOYS SOFT SOLES 2018 FALL / WINTER

RACCOON BUDDIES Blue | Leather | 84141 US \$13.00 | CA \$16.25

DOG BUDDIES © Light Grey | Leather | 80201 US \$13.00 | CA \$16.25

SHARK-TASTIC © Grey | Leather | 80181 US \$13.00 | CA \$16.25