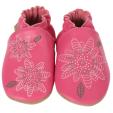

FRANCESCA FLORAL Pink | Leather | 84041 US \$13.00 | CA \$16.25

BERRY BEAUTIFUL Pattern | Leather | 84071 US \$13.00 | CA \$16.25

PRETTY PEARL Iridescent | Suede | 84081 US \$13.00 | CA \$16.25

DREAM AMONG THE STARS Navy | Leather | 84021 US \$13.00 | CA \$16.25