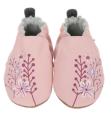

## GIRLS SOFT SOLES

AVA ROSE Rose Gold | Leather | 84031 US \$13.00 | CA \$16.25

LITTLE PEANUT © Pastel Pink | Leather | 45881 US \$13.00 | CA \$16.25

LOVED AND CHERISHED <sup>©</sup> Silver | Leather | 81451 US \$13.00 | CA \$16.25

INDY BLOSSOM Blue | Leather | 84011 US \$13.00 | CA \$16.25

BIRD BUDDIES © Light Grey | Leather | 80891 US \$13.00 | CA \$16.25

FIONA FLOWER <sup>©</sup> <sup>©</sup> Hot Pink | Leather | 80841 US \$13.00 | CA \$16.25