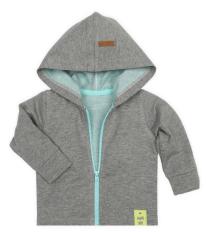

### GENDER NEUTRAL APPAREL

2018 Fall / Winter

HOODED KNIT JACKET <sup>©</sup> Grey | French Terry | 71441 US \$14.00 | CA \$17.50

HOODED KNIT JACKET Grey/Blue | French Terry | 84631 US \$14.00 | CA \$17.50