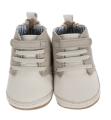

# BOYS MINI SHOEZ

ZACHARY HIGH TOP <sup>©</sup> Black | Leather | 81011 US \$20.00 | CA \$25.00

NICK BOOT Grey | Suede | 83941 US \$20.00 | CA \$25.00

LENNY LOAFER © Brown | Leather | 81051 US \$19.00 | CA \$23.75