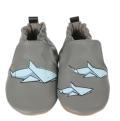

#### BOYS SOFT SOLES 2018 FALL / WINTER

RACCOON BUDDIES Blue | Leather | 84141 US \$13.00 | CA \$16.25

DOG BUDDIES © Light Grey | Leather | 80201 US \$13.00 | CA \$16.25

SHARK-TASTIC © Grey | Leather | 80181 US \$13.00 | CA \$16.25