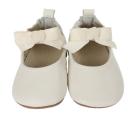

## GIRLS SOFT SOLES

AVA ROSE Rose Gold | Leather | 84031 US \$13.00 | CA \$16.25

LITTLE PEANUT © Pastel Pink | Leather | 45881 US \$13.00 | CA \$16.25

LOVED AND CHERISHED <sup>©</sup> Silver | Leather | 81451 US \$13.00 | CA \$16.25