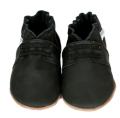

# BOYS MINI SHOEZ

ZACHARY HIGH TOP <sup>©</sup> Black | Leather | 81011 US \$20.00 | CA \$25.00

NICK BOOT Grey | Suede | 83941 US \$20.00 | CA \$25.00

LENNY LOAFER © Brown | Leather | 81051 US \$19.00 | CA \$23.75