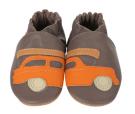

#### BOYS SOFT SOLES 2018 FALL / WINTER

RACCOON BUDDIES Blue | Leather | 84141 US \$13.00 | CA \$16.25

DOG BUDDIES © Light Grey | Leather | 80201 US \$13.00 | CA \$16.25

SHARK-TASTIC © Grey | Leather | 80181 US \$13.00 | CA \$16.25

DINO DAN © Grey | PU | 50591 US \$13.00 | CA \$16.25

TRENDY TRAINER ARTHUR Grey | Leather | 84111 US \$13.00 | CA \$16.25

ROCK OUT

HIGHWAY RACER Brown | Leather | 84171 US \$13.00 | CA \$16.25

LIFE IS AN ADVENTURE © Brown | Leather | 80211 US \$13.00 | CA \$16.25