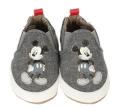

### DISNEY 2018 Fall / Winter

HAKUNA MATATA © Grey | Canvas | 80771 US \$13.00

LITTLE MONSTER <sup>©</sup> Navy | Leather | 80781 US \$13.00

OLD SCHOOL MICKEY <sup>©</sup> Charcoal | Canvas | 77151 US \$13.00