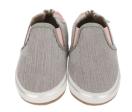

# SOFT SOLE COZIES

GALWAY COZY BOOTIE <sup>©</sup> Brown | Suede | 63731 US \$19.00 | CA \$23.75

COZY ANKLE BOOTIE <sup>©</sup> Black | Suede | 32941 US \$19.00 | CA \$23.75

COZY ANKLE MOCCASIN © Grey | Suede | 675381 US \$19.00 | CA \$23.75

GALWAY COZY BOOTIE <sup>©</sup> Pink | Suede | 63731 US \$19.00 | CA \$23.75

COZY ANKLE BOOTIE © Taupe | Suede | 32941 US \$19.00 | CA \$23.75

COZY ANKLE MOCCASIN © Taupe | Suede | 75381 US \$19.00 | CA \$23.75

GALWAY COZY BOOTIE © Grey | Suede | 63731 US \$19.00 | CA \$23.75

COZY ANKLE BOOTIE © © Brown | Suede | 32941 US \$19.00 | CA \$23.75

COZY MOCCASIN © © Taupe | Suede | 32751 US \$13.00 | CA \$16.25

FAB FOLK BOOTIE <sup>©</sup> Taupe | Suede | 32901 US \$19.00 | CA \$23.75