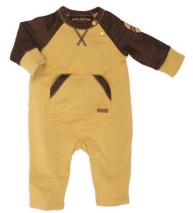

NATURE COVERALL \* Mustard | French Terry | 84571 US \$16.00 | CA \$20.00

QUILTED BOMBER HAT <sup>©</sup> \*\* Grey | Cotton Polyester | 77361 US \$9.00 | CA \$12.00

JOGGER Olive Green | French Terry | 84431 US \$12.50 | CA \$15.75