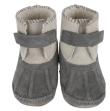

# BOYS MINI SHOEZ

ZACHARY HIGH TOP <sup>©</sup> Black | Leather | 81011 US \$20.00 | CA \$25.00

NICK BOOT Grey | Suede | 83941 US \$20.00 | CA \$25.00

LENNY LOAFER © Brown | Leather | 81051 US \$19.00 | CA \$23.75

STEVEN LOW TOP Black | Leather | 83971 US \$19.00 | CA \$23.75

ACTIVE ALEX © Espresso | Leather | 81041 US \$19.00 | CA \$23.75

JAX ATHLETIC Black | Mesh | 83951 US \$19.00 | CA \$23.75

JOGGING JOSH <sup>©</sup> Black | Leather | 64711 US \$19.00 | CA \$23.75

EVERYDAY ETHAN <sup>©</sup> Navy | Leather | 60431 US \$19.00 | CA \$23.75

KENTON CASUAL Navy | Leather/Denim | 83961 US \$19.00 | CA \$23.75