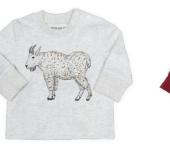

## BOYS APPAREL

BILLY GOAT SHIRT Heather Grey | Jersey | 84491 US \$9.00 | CA \$11.25

EXPLORE SHIRT White | Jersey | 84481 US \$10.00 | CA \$12.50

NATIONAL PARKS SHIRT Red | Slub Jersey | 84501 US \$9.00 | CA \$11.25