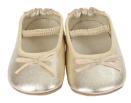

## GIRLS SOFT SOLES

AVA ROSE Rose Gold | Leather | 84031 US \$13.00 | CA \$16.25

LITTLE PEANUT © Pastel Pink | Leather | 45881 US \$13.00 | CA \$16.25

LOVED AND CHERISHED <sup>©</sup> Silver | Leather | 81451 US \$13.00 | CA \$16.25