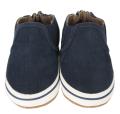

# BOYS MINI SHOEZ

ZACHARY HIGH TOP <sup>©</sup> Black | Leather | 81011 US \$20.00 | CA \$25.00

NICK BOOT Grey | Suede | 83941 US \$20.00 | CA \$25.00

LENNY LOAFER © Brown | Leather | 81051 US \$19.00 | CA \$23.75

STEVEN LOW TOP Black | Leather | 83971 US \$19.00 | CA \$23.75

ACTIVE ALEX © Espresso | Leather | 81041 US \$19.00 | CA \$23.75

JAX ATHLETIC Black | Mesh | 83951 US \$19.00 | CA \$23.75

JOGGING JOSH <sup>©</sup> Black | Leather | 64711 US \$19.00 | CA \$23.75

EVERYDAY ETHAN <sup>©</sup> Navy | Leather | 60431 US \$19.00 | CA \$23.75

KENTON CASUAL Navy | Leather/Denim | 83961 US \$19.00 | CA \$23.75