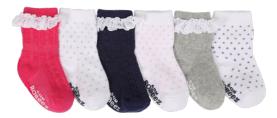

### GIRLS SOCKS 2018 FALL / WINTER

LITTLE PEANUT © Pink/White | 80363 US \$4.75 | CA \$6.00

TEA PARTY White/Light Pink | 84223 US \$4.75 | CA \$6.00

PRETTY IN BLUE Cream/Light Blue | 84193 US \$4.75 | CA \$6.00

DREAM AMONG THE STARS Heather Grey/Mauve | 84203 US \$4.75 | CA \$6.00

STRIPES AND DOTS Silver/White/Pink | 84213 US \$4.75 | CA \$6.00

BASIC TABITHA Cream/Aqua/Grey | 84233 US \$4.75 | CA \$6.00

SWEET KITTY White/Navy/Light Pink | 84276 US \$8.00 | CA \$10.00