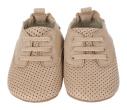

#### BOYS SOFT SOLES 2018 FALL / WINTER

RACCOON BUDDIES Blue | Leather | 84141 US \$13.00 | CA \$16.25

DOG BUDDIES © Light Grey | Leather | 80201 US \$13.00 | CA \$16.25

SHARK-TASTIC © Grey | Leather | 80181 US \$13.00 | CA \$16.25