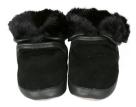

# SOFT SOLE COZIES

GALWAY COZY BOOTIE <sup>©</sup> Brown | Suede | 63731 US \$19.00 | CA \$23.75

COZY ANKLE BOOTIE <sup>©</sup> Black | Suede | 32941 US \$19.00 | CA \$23.75

COZY ANKLE MOCCASIN © Grey | Suede | 675381 US \$19.00 | CA \$23.75

GALWAY COZY BOOTIE <sup>©</sup> Pink | Suede | 63731 US \$19.00 | CA \$23.75

COZY ANKLE BOOTIE © Taupe | Suede | 32941 US \$19.00 | CA \$23.75

COZY ANKLE MOCCASIN © Taupe | Suede | 75381 US \$19.00 | CA \$23.75

GALWAY COZY BOOTIE © Grey | Suede | 63731 US \$19.00 | CA \$23.75

COZY ANKLE BOOTIE © © Brown | Suede | 32941 US \$19.00 | CA \$23.75

COZY MOCCASIN © © Taupe | Suede | 32751 US \$13.00 | CA \$16.25

FAB FOLK BOOTIE <sup>©</sup> Taupe | Suede | 32901 US \$19.00 | CA \$23.75