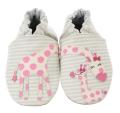

## GIRLS SOFT SOLES

AVA ROSE Rose Gold | Leather | 84031 US \$13.00 | CA \$16.25

LITTLE PEANUT © Pastel Pink | Leather | 45881 US \$13.00 | CA \$16.25

LOVED AND CHERISHED <sup>©</sup> Silver | Leather | 81451 US \$13.00 | CA \$16.25

INDY BLOSSOM Blue | Leather | 84011 US \$13.00 | CA \$16.25

BIRD BUDDIES © Light Grey | Leather | 80891 US \$13.00 | CA \$16.25

FIONA FLOWER <sup>©</sup> <sup>©</sup> Hot Pink | Leather | 80841 US \$13.00 | CA \$16.25