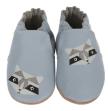

#### BOYS SOFT SOLES 2018 FALL / WINTER

RACCOON BUDDIES Blue | Leather | 84141 US \$13.00 | CA \$16.25

DOG BUDDIES © Light Grey | Leather | 80201 US \$13.00 | CA \$16.25

SHARK-TASTIC © Grey | Leather | 80181 US \$13.00 | CA \$16.25