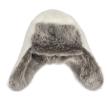

NATURE COVERALL \* Mustard | French Terry | 84571 US \$16.00 | CA \$20.00

QUILTED BOMBER HAT <sup>©</sup> \*\* Grey | Cotton Polyester | 77361 US \$9.00 | CA \$12.00

JOGGER Olive Green | French Terry | 84431 US \$12.50 | CA \$15.75