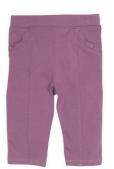

STRUCTURED PANT Mauve | Cotton Double Knit | 84461 US \$8.00 | CA \$10.00

SOFT JEAN Grey | Knit Denim | 84471 US \$15.00 | CA \$18.75

SOFT JEAN © Indigo | Knit Denim | 76631 US \$15.00 | CA \$18.75

FOIL TUTU © Pink | Polyester | 80621 US \$11.00 | CA \$14.00