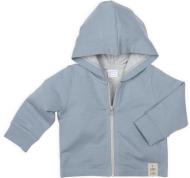

# ROBCCZ® 2018 FALL / WINTER COLLECTION

Kent & Diane Swee kswee@aol.com 303-295-1027\_303-295-1028\_fax

HOODED KNIT JACKET © Blue | French Terry | 77091 US \$14.00 | CA \$17.50

KNIT PANT © Blue | French Terry | 77101 US \$11.00 | CA \$14.00