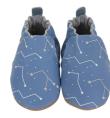

FRANCESCA FLORAL Pink | Leather | 84041 US \$13.00 | CA \$16.25

BERRY BEAUTIFUL Pattern | Leather | 84071 US \$13.00 | CA \$16.25

PRETTY PEARL Iridescent | Suede | 84081 US \$13.00 | CA \$16.25

DREAM AMONG THE STARS Navy | Leather | 84021 US \$13.00 | CA \$16.25

GALAXY GIRL Black | Leather | 84051 US \$13.00 | CA \$16.25

SASSY SOPHIE Grey | Leather | 83991 US \$13.00 | CA \$16.25

PRETTY IN BLUE © Twilight Blue | Leather | 80941 US \$13.00 | CA \$16.25

POP OF PINK LIAM Grey | Leather | 84001 US \$13.00 | CA \$16.25