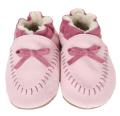

CLASSIC BOOTIE <sup>©</sup> Pink | Leather | 32791 US \$19.00 | CA \$23.75

COZY MOCCASIN <sup>©</sup> Pink | Suede | 32751 US \$13.00 | CA \$16.25

© indicates a carry-over style | © available in size 2T-4T

CLASSIC BOOTIE © Black | Leather | 32791 US \$19.00 | CA \$23.75

CLASSIC BOOTIE <sup>©</sup> Navy | Leather | 32791 US \$19.00 | CA \$23.75

CLASSIC BOOTIE © Brown | Leather | 32791 US \$19.00 | CA \$23.75