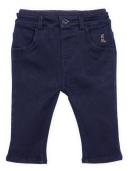

SOFT JEAN Espresso | Knit Denim | 84441 US \$15.00 | CA \$18.75

SOFT JEAN <sup>©</sup> Black | Knit Denim | 76501 US \$15.00 | CA \$18.75

OUILTED DRESS & DIAPER COVER Winter White | Jersey | 84371 US \$17.50 | CA \$22.00