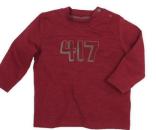

STRUCTURED PANT Mauve | Cotton Double Knit | 84461 US \$8.00 | CA \$10.00

SOFT JEAN Grey | Knit Denim | 84471 US \$15.00 | CA \$18.75

SOFT JEAN © Indigo | Knit Denim | 76631 US \$15.00 | CA \$18.75

FOIL TUTU © Pink | Polyester | 80621 US \$11.00 | CA \$14.00