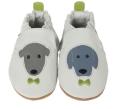

#### BOYS SOFT SOLES 2018 FALL / WINTER

RACCOON BUDDIES Blue | Leather | 84141 US \$13.00 | CA \$16.25

DOG BUDDIES © Light Grey | Leather | 80201 US \$13.00 | CA \$16.25

SHARK-TASTIC © Grey | Leather | 80181 US \$13.00 | CA \$16.25