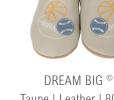

STAR GAZER Blue | Leather | 84131 US \$13.00 | CA \$16.25

Taupe | Leather | 80171 US \$13.00 | CA \$16.25

MOUNTAIN EXPLORER Navy | Leather | 84181 US \$13.00 | CA \$16.25

LIAM BASIC © Black | Canvas | 80241 US \$13.00 | CA \$16.25