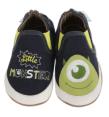

### DISNEY 2018 Fall / Winter

HAKUNA MATATA © Grey | Canvas | 80771 US \$13.00

LITTLE MONSTER <sup>©</sup> Navy | Leather | 80781 US \$13.00

OLD SCHOOL MICKEY <sup>©</sup> Charcoal | Canvas | 77151 US \$13.00