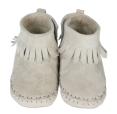

## GIRLS SOFT SOLES

AVA ROSE Rose Gold | Leather | 84031 US \$13.00 | CA \$16.25

LITTLE PEANUT © Pastel Pink | Leather | 45881 US \$13.00 | CA \$16.25

LOVED AND CHERISHED <sup>©</sup> Silver | Leather | 81451 US \$13.00 | CA \$16.25

INDY BLOSSOM Blue | Leather | 84011 US \$13.00 | CA \$16.25

BIRD BUDDIES © Light Grey | Leather | 80891 US \$13.00 | CA \$16.25

FIONA FLOWER <sup>©</sup> <sup>©</sup> Hot Pink | Leather | 80841 US \$13.00 | CA \$16.25

BEE © Cream | Leather | 80861 US \$13.00 | CA \$16.25

BLOOMING FLORAL Light Pink | Leather | 84091 US \$13.00 | CA \$16.25

REACH FOR THE STARS <sup>©</sup> Cream | Leather | 60371 US \$13.00 | CA \$16.25