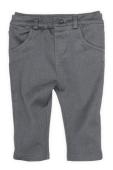

STRUCTURED PANT Mauve | Cotton Double Knit | 84461 US \$8.00 | CA \$10.00

SOFT JEAN Grey | Knit Denim | 84471 US \$15.00 | CA \$18.75

SOFT JEAN © Indigo | Knit Denim | 76631 US \$15.00 | CA \$18.75

FOIL TUTU © Pink | Polyester | 80621 US \$11.00 | CA \$14.00