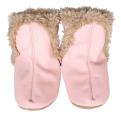

# SOFT SOLE COZIES

GALWAY COZY BOOTIE <sup>©</sup> Brown | Suede | 63731 US \$19.00 | CA \$23.75

COZY ANKLE BOOTIE <sup>©</sup> Black | Suede | 32941 US \$19.00 | CA \$23.75

COZY ANKLE MOCCASIN © Grey | Suede | 675381 US \$19.00 | CA \$23.75

GALWAY COZY BOOTIE <sup>©</sup> Pink | Suede | 63731 US \$19.00 | CA \$23.75

COZY ANKLE BOOTIE © Taupe | Suede | 32941 US \$19.00 | CA \$23.75

COZY ANKLE MOCCASIN © Taupe | Suede | 75381 US \$19.00 | CA \$23.75

GALWAY COZY BOOTIE © Grey | Suede | 63731 US \$19.00 | CA \$23.75

COZY ANKLE BOOTIE © © Brown | Suede | 32941 US \$19.00 | CA \$23.75

COZY MOCCASIN © © Taupe | Suede | 32751 US \$13.00 | CA \$16.25

FAB FOLK BOOTIE <sup>©</sup> Taupe | Suede | 32901 US \$19.00 | CA \$23.75