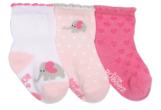

### GIRLS SOCKS 2018 FALL / WINTER

LITTLE PEANUT © Pink/White | 80363 US \$4.75 | CA \$6.00

TEA PARTY White/Light Pink | 84223 US \$4.75 | CA \$6.00

PRETTY IN BLUE Cream/Light Blue | 84193 US \$4.75 | CA \$6.00