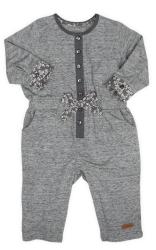

NATURE COVERALL \* Mustard | French Terry | 84571 US \$16.00 | CA \$20.00

QUILTED BOMBER HAT <sup>©</sup> \*\* Grey | Cotton Polyester | 77361 US \$9.00 | CA \$12.00

JOGGER Olive Green | French Terry | 84431 US \$12.50 | CA \$15.75