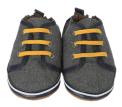

STAR GAZER Blue | Leather | 84131 US \$13.00 | CA \$16.25

Taupe | Leather | 80171 US \$13.00 | CA \$16.25

MOUNTAIN EXPLORER Navy | Leather | 84181 US \$13.00 | CA \$16.25

LIAM BASIC © Black | Canvas | 80241 US \$13.00 | CA \$16.25

OLIVER Olive Green | Canvas | 84101 US \$13.00 | CA \$16.25

LIAM BASIC © © Navy | Leather | 80241 US \$13.00 | CA \$16.25

SUPER SPORTY © © Black | Leather | 80261 US \$13.00 | CA \$16.25

SPECIAL OCCASION © White | Leather | 30831 US \$13.00 | CA \$16.25