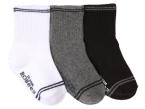

ROCK OUT Blue | 84323 US \$4.75 | CA \$6.00

GEOMETRIC GEORGE Multi Brights | 84343 US \$8.00 | CA \$10.00

BOBBY BOOT SOCK Black/Grey | 84332 US \$4.75 | CA \$6.00

BENJAMIN BLUE Blue | 84356 US \$8.00 | CA \$10.00