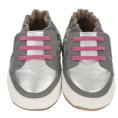

# BOYS MINI SHOEZ

ZACHARY HIGH TOP <sup>©</sup> Black | Leather | 81011 US \$20.00 | CA \$25.00

NICK BOOT Grey | Suede | 83941 US \$20.00 | CA \$25.00

LENNY LOAFER © Brown | Leather | 81051 US \$19.00 | CA \$23.75

STEVEN LOW TOP Black | Leather | 83971 US \$19.00 | CA \$23.75

ACTIVE ALEX © Espresso | Leather | 81041 US \$19.00 | CA \$23.75

JAX ATHLETIC Black | Mesh | 83951 US \$19.00 | CA \$23.75

JOGGING JOSH <sup>©</sup> Black | Leather | 64711 US \$19.00 | CA \$23.75