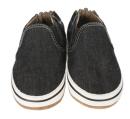

# BOYS MINI SHOEZ

ZACHARY HIGH TOP <sup>©</sup> Black | Leather | 81011 US \$20.00 | CA \$25.00

NICK BOOT Grey | Suede | 83941 US \$20.00 | CA \$25.00

LENNY LOAFER © Brown | Leather | 81051 US \$19.00 | CA \$23.75

STEVEN LOW TOP Black | Leather | 83971 US \$19.00 | CA \$23.75

ACTIVE ALEX © Espresso | Leather | 81041 US \$19.00 | CA \$23.75

JAX ATHLETIC Black | Mesh | 83951 US \$19.00 | CA \$23.75

JOGGING JOSH <sup>©</sup> Black | Leather | 64711 US \$19.00 | CA \$23.75

EVERYDAY ETHAN <sup>©</sup> Navy | Leather | 60431 US \$19.00 | CA \$23.75

KENTON CASUAL Navy | Leather/Denim | 83961 US \$19.00 | CA \$23.75