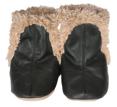

GALWAY COZY BOOTIE © Grey | Suede | 63731 US \$19.00 | CA \$23.75

COZY ANKLE BOOTIE © © Brown | Suede | 32941 US \$19.00 | CA \$23.75

COZY MOCCASIN © © Taupe | Suede | 32751 US \$13.00 | CA \$16.25

FAB FOLK BOOTIE <sup>©</sup> Taupe | Suede | 32901 US \$19.00 | CA \$23.75