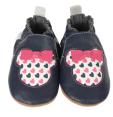

MINNIE GIRL © Navy | Leather | 80801 US \$13.00

GARDEN FUN <sup>©</sup> Red | Leather | 80791 US \$13.00

BELIEVE IN MAGIC <sup>©</sup> Grey | Leather | 80821 US \$13.00

FLORAL PRINCESS MARY JANE © Floral Print | Leather | 77181 US \$13.00