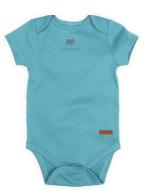

## BOYS APPAREL

BILLY GOAT SHIRT Heather Grey | Jersey | 84491 US \$9.00 | CA \$11.25

EXPLORE SHIRT White | Jersey | 84481 US \$10.00 | CA \$12.50

NATIONAL PARKS SHIRT Red | Slub Jersey | 84501 US \$9.00 | CA \$11.25