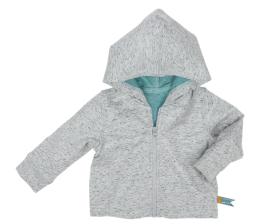

### GENDER NEUTRAL APPAREL

2018 Fall / Winter

HOODED KNIT JACKET <sup>©</sup> Grey | French Terry | 71441 US \$14.00 | CA \$17.50

HOODED KNIT JACKET Grey/Blue | French Terry | 84631 US \$14.00 | CA \$17.50