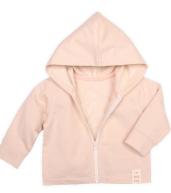

HOODED KNIT JACKET © Pink | French Terry | 76591 US \$14.00 | CA \$17.50

KNIT PANT © Pink | French Terry | 77111 US \$11.00 | CA \$14.00

HERRINGBONE DRESS & DIAPER COVER Grey | French Terry | 84381 US \$15.00 | CA \$18.75