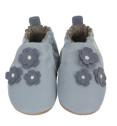

INDY BLOSSOM Blue | Leather | 84011 US \$13.00 | CA \$16.25

BIRD BUDDIES © Light Grey | Leather | 80891 US \$13.00 | CA \$16.25

FIONA FLOWER <sup>©</sup> <sup>©</sup> Hot Pink | Leather | 80841 US \$13.00 | CA \$16.25