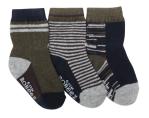

DINO DAN © Grey/Orange/Glow-in-the-Dark | 80463 US \$4.75 | CA \$6.00

BLAST OFF Black/Grey/Blue | 84293 US \$4.75 | CA \$6.00

GRAVEL AND GEARS Grey/Orange/Blue | 84313 US \$4.75 | CA \$6.00

FOREST DWELLER Red/Brown | 84303 US \$4.75 | CA \$6.00

ROCK OUT Blue | 84323 US \$4.75 | CA \$6.00

GEOMETRIC GEORGE Multi Brights | 84343 US \$8.00 | CA \$10.00

BOBBY BOOT SOCK Black/Grey | 84332 US \$4.75 | CA \$6.00

BENJAMIN BLUE Blue | 84356 US \$8.00 | CA \$10.00