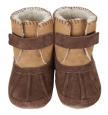

#### BOYS SOFT SOLES 2018 FALL / WINTER

RACCOON BUDDIES Blue | Leather | 84141 US \$13.00 | CA \$16.25

DOG BUDDIES © Light Grey | Leather | 80201 US \$13.00 | CA \$16.25

SHARK-TASTIC © Grey | Leather | 80181 US \$13.00 | CA \$16.25

DINO DAN © Grey | PU | 50591 US \$13.00 | CA \$16.25

TRENDY TRAINER ARTHUR Grey | Leather | 84111 US \$13.00 | CA \$16.25

ROCK OUT

HIGHWAY RACER Brown | Leather | 84171 US \$13.00 | CA \$16.25

LIFE IS AN ADVENTURE © Brown | Leather | 80211 US \$13.00 | CA \$16.25

STAR GAZER Blue | Leather | 84131 US \$13.00 | CA \$16.25

Taupe | Leather | 80171 US \$13.00 | CA \$16.25

MOUNTAIN EXPLORER Navy | Leather | 84181 US \$13.00 | CA \$16.25

LIAM BASIC © Black | Canvas | 80241 US \$13.00 | CA \$16.25