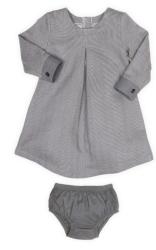

HOODED KNIT JACKET © Pink | French Terry | 76591 US \$14.00 | CA \$17.50

KNIT PANT © Pink | French Terry | 77111 US \$11.00 | CA \$14.00

HERRINGBONE DRESS & DIAPER COVER Grey | French Terry | 84381 US \$15.00 | CA \$18.75