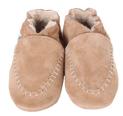

# SOFT SOLE COZIES

GALWAY COZY BOOTIE <sup>©</sup> Brown | Suede | 63731 US \$19.00 | CA \$23.75

COZY ANKLE BOOTIE <sup>©</sup> Black | Suede | 32941 US \$19.00 | CA \$23.75

COZY ANKLE MOCCASIN © Grey | Suede | 675381 US \$19.00 | CA \$23.75

GALWAY COZY BOOTIE <sup>©</sup> Pink | Suede | 63731 US \$19.00 | CA \$23.75

COZY ANKLE BOOTIE © Taupe | Suede | 32941 US \$19.00 | CA \$23.75

COZY ANKLE MOCCASIN © Taupe | Suede | 75381 US \$19.00 | CA \$23.75

GALWAY COZY BOOTIE © Grey | Suede | 63731 US \$19.00 | CA \$23.75

COZY ANKLE BOOTIE © © Brown | Suede | 32941 US \$19.00 | CA \$23.75

COZY MOCCASIN © © Taupe | Suede | 32751 US \$13.00 | CA \$16.25

FAB FOLK BOOTIE <sup>©</sup> Taupe | Suede | 32901 US \$19.00 | CA \$23.75