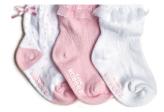

### GIRLS SOCKS 2018 FALL / WINTER

LITTLE PEANUT © Pink/White | 80363 US \$4.75 | CA \$6.00

TEA PARTY White/Light Pink | 84223 US \$4.75 | CA \$6.00

PRETTY IN BLUE Cream/Light Blue | 84193 US \$4.75 | CA \$6.00