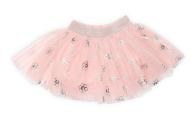

STRUCTURED PANT Mauve | Cotton Double Knit | 84461 US \$8.00 | CA \$10.00

SOFT JEAN Grey | Knit Denim | 84471 US \$15.00 | CA \$18.75

SOFT JEAN © Indigo | Knit Denim | 76631 US \$15.00 | CA \$18.75

FOIL TUTU © Pink | Polyester | 80621 US \$11.00 | CA \$14.00