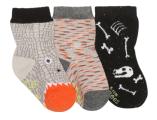

DINO DAN © Grey/Orange/Glow-in-the-Dark | 80463 US \$4.75 | CA \$6.00

BLAST OFF Black/Grey/Blue | 84293 US \$4.75 | CA \$6.00

GRAVEL AND GEARS Grey/Orange/Blue | 84313 US \$4.75 | CA \$6.00

FOREST DWELLER Red/Brown | 84303 US \$4.75 | CA \$6.00