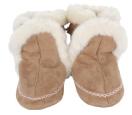

# SOFT SOLE COZIES

GALWAY COZY BOOTIE <sup>©</sup> Brown | Suede | 63731 US \$19.00 | CA \$23.75

COZY ANKLE BOOTIE <sup>©</sup> Black | Suede | 32941 US \$19.00 | CA \$23.75

COZY ANKLE MOCCASIN © Grey | Suede | 675381 US \$19.00 | CA \$23.75

GALWAY COZY BOOTIE <sup>©</sup> Pink | Suede | 63731 US \$19.00 | CA \$23.75

COZY ANKLE BOOTIE © Taupe | Suede | 32941 US \$19.00 | CA \$23.75

COZY ANKLE MOCCASIN © Taupe | Suede | 75381 US \$19.00 | CA \$23.75

GALWAY COZY BOOTIE © Grey | Suede | 63731 US \$19.00 | CA \$23.75

COZY ANKLE BOOTIE © © Brown | Suede | 32941 US \$19.00 | CA \$23.75

COZY MOCCASIN © © Taupe | Suede | 32751 US \$13.00 | CA \$16.25

FAB FOLK BOOTIE <sup>©</sup> Taupe | Suede | 32901 US \$19.00 | CA \$23.75