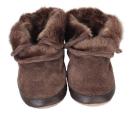

# SOFT SOLE COZIES

GALWAY COZY BOOTIE <sup>©</sup> Brown | Suede | 63731 US \$19.00 | CA \$23.75

COZY ANKLE BOOTIE <sup>©</sup> Black | Suede | 32941 US \$19.00 | CA \$23.75

COZY ANKLE MOCCASIN © Grey | Suede | 675381 US \$19.00 | CA \$23.75

GALWAY COZY BOOTIE <sup>©</sup> Pink | Suede | 63731 US \$19.00 | CA \$23.75

COZY ANKLE BOOTIE © Taupe | Suede | 32941 US \$19.00 | CA \$23.75

COZY ANKLE MOCCASIN © Taupe | Suede | 75381 US \$19.00 | CA \$23.75

GALWAY COZY BOOTIE © Grey | Suede | 63731 US \$19.00 | CA \$23.75

COZY ANKLE BOOTIE © © Brown | Suede | 32941 US \$19.00 | CA \$23.75

COZY MOCCASIN © © Taupe | Suede | 32751 US \$13.00 | CA \$16.25

FAB FOLK BOOTIE <sup>©</sup> Taupe | Suede | 32901 US \$19.00 | CA \$23.75