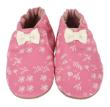

## GIRLS SOFT SOLES

AVA ROSE Rose Gold | Leather | 84031 US \$13.00 | CA \$16.25

LITTLE PEANUT © Pastel Pink | Leather | 45881 US \$13.00 | CA \$16.25

LOVED AND CHERISHED <sup>©</sup> Silver | Leather | 81451 US \$13.00 | CA \$16.25

INDY BLOSSOM Blue | Leather | 84011 US \$13.00 | CA \$16.25

BIRD BUDDIES © Light Grey | Leather | 80891 US \$13.00 | CA \$16.25

FIONA FLOWER <sup>©</sup> <sup>©</sup> Hot Pink | Leather | 80841 US \$13.00 | CA \$16.25