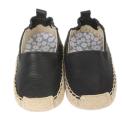

# - 2018 FALL / WINTER -

ATHENA BALLET STRAP <sup>©</sup> Gold | Leather | 81001 US \$15.00 | CA \$18.75

PENNY T-STRAP © Taupe | Leather | 80971 US \$15.00 | CA \$18.75

ELLIE ESPADRILLE <sup>©</sup> Black | Leather | 70701 US \$15.00 | CA \$18.75