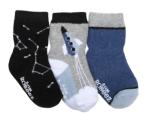

DREAM AMONG THE STARS Heather Grey/Mauve | 84203 US \$4.75 | CA \$6.00

STRIPES AND DOTS Silver/White/Pink | 84213 US \$4.75 | CA \$6.00

BASIC TABITHA Cream/Aqua/Grey | 84233 US \$4.75 | CA \$6.00

SWEET KITTY White/Navy/Light Pink | 84276 US \$8.00 | CA \$10.00