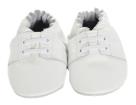

# BOYS MINI SHOEZ

ZACHARY HIGH TOP <sup>©</sup> Black | Leather | 81011 US \$20.00 | CA \$25.00

NICK BOOT Grey | Suede | 83941 US \$20.00 | CA \$25.00

LENNY LOAFER © Brown | Leather | 81051 US \$19.00 | CA \$23.75