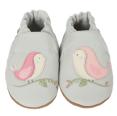

INDY BLOSSOM Blue | Leather | 84011 US \$13.00 | CA \$16.25

BIRD BUDDIES © Light Grey | Leather | 80891 US \$13.00 | CA \$16.25

FIONA FLOWER <sup>©</sup> <sup>©</sup> Hot Pink | Leather | 80841 US \$13.00 | CA \$16.25