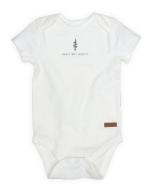

### GENDER NEUTRAL APPAREL

2018 Fall / Winter

LITTLE CUB BODY SUIT \* Blue | Cotton | 84551 US \$8.00 | CA \$10.00

SMALL BUT MIGHTY BODY SUIT \* White | Cotton | 84561 US \$8.00 | CA \$10.00

REVERSIBLE COVERALL \* Grey/Blue | Cotton | 84541 US \$12.50 | CA \$15.75