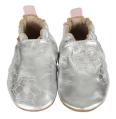

## GIRLS SOFT SOLES

AVA ROSE Rose Gold | Leather | 84031 US \$13.00 | CA \$16.25

LITTLE PEANUT © Pastel Pink | Leather | 45881 US \$13.00 | CA \$16.25

LOVED AND CHERISHED <sup>©</sup> Silver | Leather | 81451 US \$13.00 | CA \$16.25