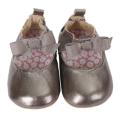

## GIRLS SOFT SOLES

AVA ROSE Rose Gold | Leather | 84031 US \$13.00 | CA \$16.25

LITTLE PEANUT © Pastel Pink | Leather | 45881 US \$13.00 | CA \$16.25

LOVED AND CHERISHED <sup>©</sup> Silver | Leather | 81451 US \$13.00 | CA \$16.25