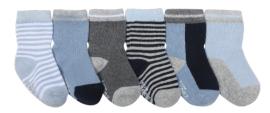

ROCK OUT Blue | 84323 US \$4.75 | CA \$6.00

GEOMETRIC GEORGE Multi Brights | 84343 US \$8.00 | CA \$10.00

BOBBY BOOT SOCK Black/Grey | 84332 US \$4.75 | CA \$6.00

BENJAMIN BLUE Blue | 84356 US \$8.00 | CA \$10.00