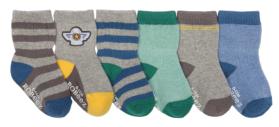

DINO DAN © Grey/Orange/Glow-in-the-Dark | 80463 US \$4.75 | CA \$6.00

BLAST OFF Black/Grey/Blue | 84293 US \$4.75 | CA \$6.00

GRAVEL AND GEARS Grey/Orange/Blue | 84313 US \$4.75 | CA \$6.00

FOREST DWELLER Red/Brown | 84303 US \$4.75 | CA \$6.00

ROCK OUT Blue | 84323 US \$4.75 | CA \$6.00

GEOMETRIC GEORGE Multi Brights | 84343 US \$8.00 | CA \$10.00

BOBBY BOOT SOCK Black/Grey | 84332 US \$4.75 | CA \$6.00

BENJAMIN BLUE Blue | 84356 US \$8.00 | CA \$10.00