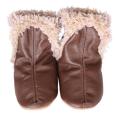

# SOFT SOLE COZIES

GALWAY COZY BOOTIE <sup>©</sup> Brown | Suede | 63731 US \$19.00 | CA \$23.75

COZY ANKLE BOOTIE <sup>©</sup> Black | Suede | 32941 US \$19.00 | CA \$23.75

COZY ANKLE MOCCASIN © Grey | Suede | 675381 US \$19.00 | CA \$23.75