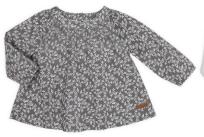

SWING TOP Grey | Cotton | 84521 US \$12.00 | CA \$15.00

FLORAL TOP White | Jersey | 84511 US \$8.50 | CA \$10.75

FAUX FUR VEST Black/White | Faux Fur | 84641 US \$12.00 | CA \$15.00

COVERALL WITH BOW \* Heather Grey | Slub Jersey | 84581 US \$15.00 | CA \$18.75