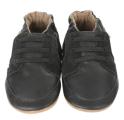

# BOYS MINI SHOEZ

ZACHARY HIGH TOP <sup>©</sup> Black | Leather | 81011 US \$20.00 | CA \$25.00

NICK BOOT Grey | Suede | 83941 US \$20.00 | CA \$25.00

LENNY LOAFER © Brown | Leather | 81051 US \$19.00 | CA \$23.75

STEVEN LOW TOP Black | Leather | 83971 US \$19.00 | CA \$23.75

ACTIVE ALEX © Espresso | Leather | 81041 US \$19.00 | CA \$23.75

JAX ATHLETIC Black | Mesh | 83951 US \$19.00 | CA \$23.75

JOGGING JOSH <sup>©</sup> Black | Leather | 64711 US \$19.00 | CA \$23.75

EVERYDAY ETHAN <sup>©</sup> Navy | Leather | 60431 US \$19.00 | CA \$23.75

KENTON CASUAL Navy | Leather/Denim | 83961 US \$19.00 | CA \$23.75