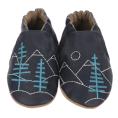

STAR GAZER Blue | Leather | 84131 US \$13.00 | CA \$16.25

Taupe | Leather | 80171 US \$13.00 | CA \$16.25

MOUNTAIN EXPLORER Navy | Leather | 84181 US \$13.00 | CA \$16.25

LIAM BASIC © Black | Canvas | 80241 US \$13.00 | CA \$16.25