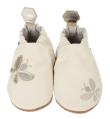

#### BOYS SOFT SOLES 2018 FALL / WINTER

RACCOON BUDDIES Blue | Leather | 84141 US \$13.00 | CA \$16.25

DOG BUDDIES © Light Grey | Leather | 80201 US \$13.00 | CA \$16.25

SHARK-TASTIC © Grey | Leather | 80181 US \$13.00 | CA \$16.25

DINO DAN © Grey | PU | 50591 US \$13.00 | CA \$16.25

TRENDY TRAINER ARTHUR Grey | Leather | 84111 US \$13.00 | CA \$16.25

ROCK OUT

HIGHWAY RACER Brown | Leather | 84171 US \$13.00 | CA \$16.25

LIFE IS AN ADVENTURE © Brown | Leather | 80211 US \$13.00 | CA \$16.25