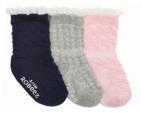

# BASIC SOCKS

BOYS BASICS © © Grey/Navy/ White | 31493 US \$4.25 | CA \$5.50

GIRLY GIRL BASICS © Light Pink/White/Grey | 31563 US \$4.25 | CA \$5.50

GOES WITH EVERYTHING <sup>©</sup> Grey/Black/White | 46483 US \$4.25 | CA \$5.50