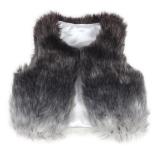

SWING TOP Grey | Cotton | 84521 US \$12.00 | CA \$15.00

FLORAL TOP White | Jersey | 84511 US \$8.50 | CA \$10.75

FAUX FUR VEST Black/White | Faux Fur | 84641 US \$12.00 | CA \$15.00

COVERALL WITH BOW \* Heather Grey | Slub Jersey | 84581 US \$15.00 | CA \$18.75