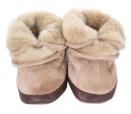

# SOFT SOLE COZIES

GALWAY COZY BOOTIE <sup>©</sup> Brown | Suede | 63731 US \$19.00 | CA \$23.75

COZY ANKLE BOOTIE <sup>©</sup> Black | Suede | 32941 US \$19.00 | CA \$23.75

COZY ANKLE MOCCASIN © Grey | Suede | 675381 US \$19.00 | CA \$23.75

GALWAY COZY BOOTIE <sup>©</sup> Pink | Suede | 63731 US \$19.00 | CA \$23.75

COZY ANKLE BOOTIE © Taupe | Suede | 32941 US \$19.00 | CA \$23.75

COZY ANKLE MOCCASIN © Taupe | Suede | 75381 US \$19.00 | CA \$23.75

GALWAY COZY BOOTIE © Grey | Suede | 63731 US \$19.00 | CA \$23.75

COZY ANKLE BOOTIE © © Brown | Suede | 32941 US \$19.00 | CA \$23.75

COZY MOCCASIN © © Taupe | Suede | 32751 US \$13.00 | CA \$16.25

FAB FOLK BOOTIE <sup>©</sup> Taupe | Suede | 32901 US \$19.00 | CA \$23.75