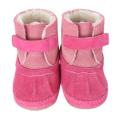

## GIRLS SOFT SOLES

AVA ROSE Rose Gold | Leather | 84031 US \$13.00 | CA \$16.25

LITTLE PEANUT © Pastel Pink | Leather | 45881 US \$13.00 | CA \$16.25

LOVED AND CHERISHED <sup>©</sup> Silver | Leather | 81451 US \$13.00 | CA \$16.25

INDY BLOSSOM Blue | Leather | 84011 US \$13.00 | CA \$16.25

BIRD BUDDIES © Light Grey | Leather | 80891 US \$13.00 | CA \$16.25

FIONA FLOWER <sup>©</sup> <sup>©</sup> Hot Pink | Leather | 80841 US \$13.00 | CA \$16.25

BEE © Cream | Leather | 80861 US \$13.00 | CA \$16.25

BLOOMING FLORAL Light Pink | Leather | 84091 US \$13.00 | CA \$16.25

REACH FOR THE STARS <sup>©</sup> Cream | Leather | 60371 US \$13.00 | CA \$16.25