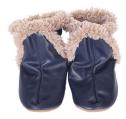

# SOFT SOLE COZIES

GALWAY COZY BOOTIE <sup>©</sup> Brown | Suede | 63731 US \$19.00 | CA \$23.75

COZY ANKLE BOOTIE <sup>©</sup> Black | Suede | 32941 US \$19.00 | CA \$23.75

COZY ANKLE MOCCASIN © Grey | Suede | 675381 US \$19.00 | CA \$23.75