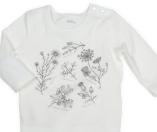

### GENDER NEUTRAL APPAREL

2018 Fall / Winter

LITTLE CUB BODY SUIT \* Blue | Cotton | 84551 US \$8.00 | CA \$10.00

SMALL BUT MIGHTY BODY SUIT \* White | Cotton | 84561 US \$8.00 | CA \$10.00

REVERSIBLE COVERALL \* Grey/Blue | Cotton | 84541 US \$12.50 | CA \$15.75