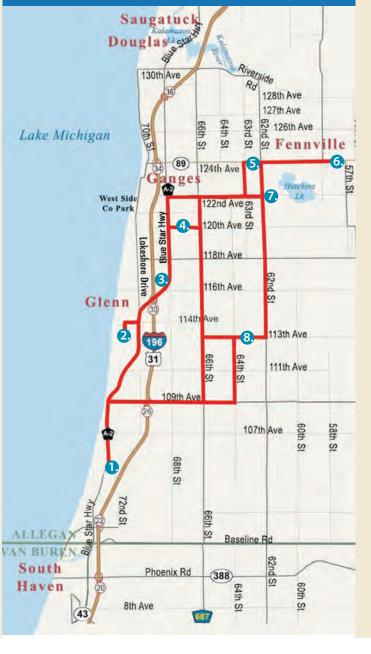

# BLUE COAST ARTISTS 2018 FALL TOUR OCTOBER 6 & 7, 10 AM-6 PM

Please join us for our 29th year! An annual West Michigan event, take in the autumn color while touring 7 studios between South Haven and Fennville. Each site will feature original artwork, refreshments and most artists will offer demonstrations.