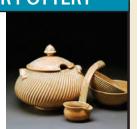

#### **BARB HOGARTH**

1684 Blue Star Hwy. (also known as 68th Street or Adams Road) Fennville, MI • 269.227.3647 bluestarstudioofwoodandglass.com

**Hours:** Most weekends Thurs–Sat, Mid-May through October By appt. or by chance, year round