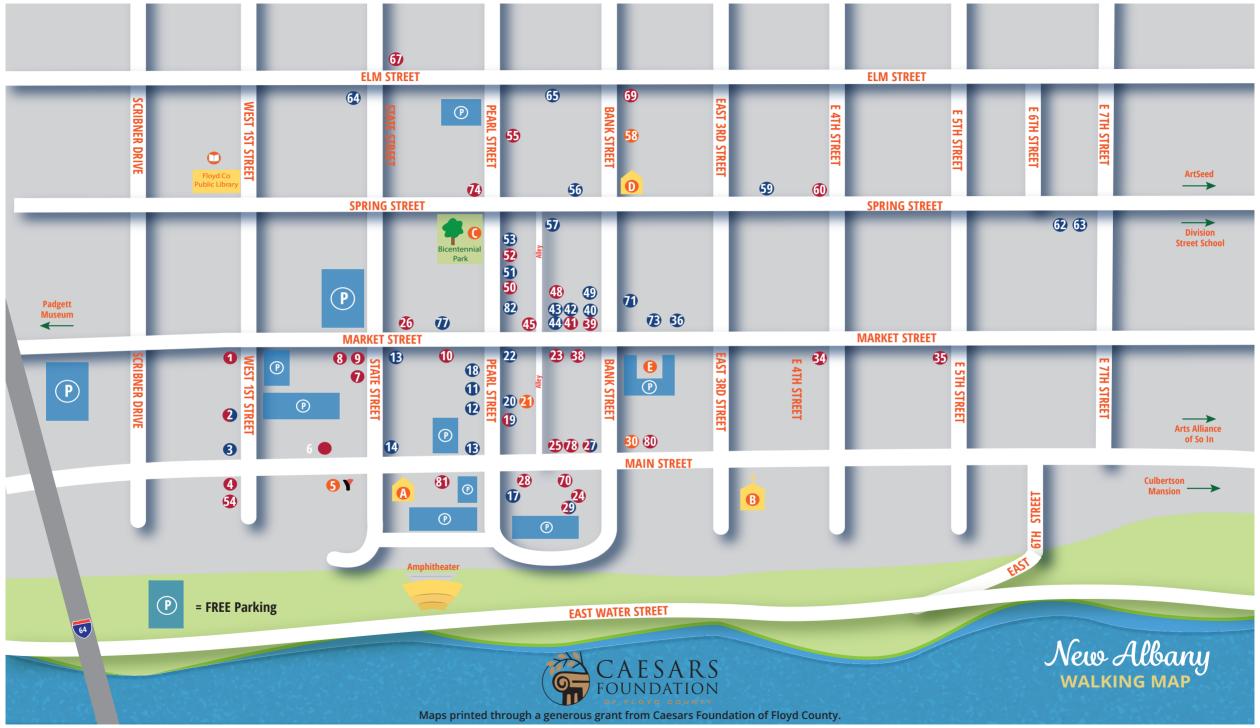

## Food & Drink

- 1 Dragon King's Daughter\* | 129 W. Market
- 2 Seeds & Greens Natural Market & Deli | 207 W 1st St
- 4 Floyd County Brewing Co.\* | 129 W Main St
- 6 The Exchange Pub + Kitchen\* | 118 W. Main St
- 7 Wick's Pizza New Albany\* | 225 State St
- 8 Hitching Post Tavern | 115 W. Market St
- 9 Tacolicious ToGo | 111 W. Market St
- 10 Pints&Union\* | 114 E. Market St
- 19 Mesa, a Collaborative Kitchen\* | 216 Pearl St
- 23 Bella Roma Italiana Cuisine | 134 E. Market St
- 24 Roadrunner Kitchen\* | 37 Bank St, Suite 11
- 25 Double Barrel\* | 147 E. Main St
- 26 The Earl\* | 109 E. Market St
- 27 Cafe 157 / Chestnut's & Pearl Gallery | 157 E Main St
- 28 Coffee Crossing | 140 E. Main St
- 29 Aladdin's Cafe\* | 37 Bank St. Suites 1 & 2
- 34 Hugh E Birs | 324 E Market St
- 35 Pastime Grill & Pub | 424 E. Market St
- 38 Brooklyn and the Butcher\* | 148 E. Market St
- 39 Lady Tron's | 147 E. Market St
- 41 Toast on Market | 141 E Market St
- 45 Adrienne & Co. New Albany\* | 133 E. Market St
- 48 Quill's Coffee | Alley between Pearl & Market
- 50 Rookies Cookies Bakery | 310 Pearl St
- 52 Habana Blues Tapas | 302 Pearl St
- 54 The Grain Haus\* | 41 W. 1st St.
- 55 New Albany Elk's Lodge #270\* | 426 Pearl St
- 60 Sweet Stuff Bakery\* | 323 E. Spring St
- 67 Pride Bar + Lounge | 504 State St
- 69 La Catrina Mexican Restaurant\* | 202 E Elm St
- 70 Mesa Kids Cooking School\* | 154 E Main St
- 74 RecBar 812 | 336 Pearl St
- 78 Primos | 155 E. Main st
- 80 The Standard\* | 207 E. Main St
- 81 Boomtown Kitchen\* | 114 E. Main St

## **Shopping**

- 2 Seeds & Greens Natural Market & Deli | 207 W 1st St
- 3 Vintage Style & Design\* | 128 W. Main St
- 11 Copper Moon | 221 Pearl St
- 12 Dada Boutique\* | 219 Pearl St
- 13 Classic Furniture | 201 Pearl St & 102 E. Market St
- 14 **Schmitt Furniture\*** | 101 E Main St
- 17 Wood Brothers Jewelers | 54 Pearl St
- 18 Wimsatt Soap Company\* | 225 Pearl St.
- 19 Mesa, a Collaborative Kitchen\* | 216 Pearl St
- 20 Mariposa Fine Consignments\* | 222 Pearl St
- 22 **Regalo Gifts\*** | 234 Pearl St
- 27 Cafe 157 / Chestnut's & Pearl Gallery | 157 E Main St
- 29 Aladdin's Corner Market\* | 37 Bank St, Suite 1 & 2
- 36 Earth's Art | 209 E. Market St
- 40 Antique's Attic | 145 E Market St
- 42 The Olivet\* | 137 E. Market St, Suite 3
- 43 True North\* | 137 E. Market St, Suite 2
- 44 House of K Boutique\* | 137 E. Market St, Suite 1
- 49 Main Street Antiques | 307 Bank St
- 51 HIM Gentleman's Boutique\* | 314 Pearl St
- 53 Kaisers Tobacco Store | 326 Pearl St
- 56 Madhouse | 151 E Spring St
- 57 Dress and Dwell Boutique\* | 138 E Spring St
- 59 Bud's in Bloom Floral & Gift\* | 319 E Spring St
- 62 Merci Bouquet | 610 E Spring St
- 63 Nance Floral Shoppe | 624 E. Spring St
- 64 Bottles Unlimited\* | 427 State St
- 65 Kentuckiana Music Center\* | 132 E. Elm St
- 71 The Odd Shop | 310 Bank St
- 73 The Art Store | 205 E. Market St
- 77 J. Nicolle Salon & Spa\* | 113 E. Market St
- 79 J & B Magic Shop & Theater\* | 129 E. Spring St
- 82 Elderberry Co\* | 302 Pearl St

## **Attractions**

- A Scribner House\* | 110 E. Main St
- B Town Clock Church | 300 E. Main St
- C Bicentennial Park\* | 118 E. Spring St
- D The Carnegie Center\* | 201 E. Spring St
- E Farmer's Market\* | 202 E. Market St
- F Padgett Museum\* | 509 W. Market St
- G Culbertson Mansion\* | SHS 914 E. Main St
- 5 YMCA Floyd County\* | 33 State St
- 21- **Develop New Albany Office\*** | 222 Pearl Street
- 30 TheatreWorks of Southern Indiana\* | 203 E. Main St
- 58 **Uptown Art\*** | 426 Bank St, Suite 1 & 2

## **DOWNTOWN WALKING MAP**