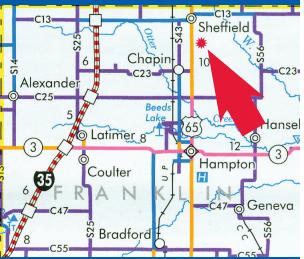

# DIRECTIONS TO FARMLAND SITE: ROM SHEFFIELD, IA: Go 1 mile south on

**FROM SHEFFIELD, IA:** Go 1 mile south on Hwy. 65 to 240th St. Then go 3/4 mile east on 240th St. Farm is located on south side of road. Auction signs posted at farm.

AUCTION LOCATION:
Harriman Park Shelter #6
Hwy. 65
Hampton, Iowa

THIS AUGTION
ARRANGED
AND
CONDUCTED BY:

Auctioneer
Dennis Behr, Rockwell, IA
(641) 430-9489

Auctioneer Cory Behr, Rockwell, IA (641) 425-8466