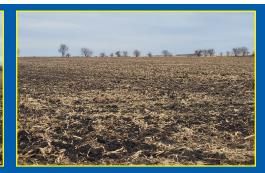

# PRIME NORTH IOWA FARMLAND A U C T O N

32± ACRES • FRANKLIN COUNTY, IA OFFERED AS 1 TRACT

FRIDAY, DECEMBER 9, 2022 • 3:00 PM

### BILL & RECCA HEJLIK

FARMLAND INFORMATION
TRACT 1
32+/- ACRES
CSR2: 89.6

Mark your calendar now, to attend this important auction.

#### FARMLAND 32 Acres ±

Franklin County
RossTownship
15-93-20

| Gross Acres        | 32.2 <u>+</u> |
|--------------------|---------------|
| FSA Cropland Acres | 31.7 <u>+</u> |
| CSR2               | 89.6 <u>+</u> |
| Corn Base          | 16.0 <u>+</u> |
| Bean Base          | 15.7±         |
| Taxes              | \$1086        |
|                    |               |