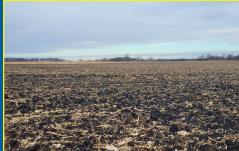

# PRIME NORTH IOWA FARMLAND A U C T O N

32± ACRES • FRANKLIN COUNTY, IA OFFERED AS 1 TRACT

FRIDAY, DECEMBER 9, 2022 • 3:00 PM

### BILL & RECCA HEJLIK

FARMLAND INFORMATION
TRACT 1
32+/- ACRES
CSR2: 89.6

Mark your calendar now, to attend this important auction.

#### FARMLAND 32 Acres ±

Franklin County
RossTownship
15-93-20

| Gross Acres        | 32.2 <u>+</u> |
|--------------------|---------------|
| FSA Cropland Acres | 31.7 <u>+</u> |
| CSR2               | 89.6 <u>+</u> |
| Corn Base          | 16.0 <u>+</u> |
| Bean Base          | 15.7±         |
| Taxes              | \$1086        |
|                    |               |