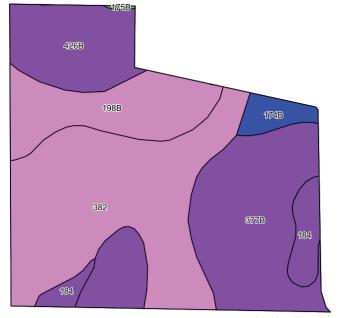

RossTownship

|      | Weighted Average                                |       |                  |             |                  | 89.    |
|------|-------------------------------------------------|-------|------------------|-------------|------------------|--------|
| 174B | Bolan loam, 2 to 5 percent slopes               | 0.87  | 2.7%             |             | lls              | 6      |
| 184  | Klinger silty clay loam, 1 to 4 percent slopes  | 1.52  | 4.8%             |             | lw               | 9      |
| 426B | Aredale loam, 2 to 5 percent slopes             | 3.97  | 12.5%            |             | lle              | 9      |
| 198B | Floyd loam, 1 to 4 percent slopes               | 4.50  | 14.2%            |             | llw              | 8      |
| 377B | Dinsdale silty clay loam, 2 to 5 percent slopes | 9.14  | 28.9%            |             | lle              | 9      |
| 382  | Maxfield silty clay loam, 0 to 2 percent slopes | 11.67 | 36.8%            |             | llw              | 8      |
| Code | Soil Description                                | Acres | Percent of field | CSR2 Legend | Non-Irr Class *c | CSR2** |