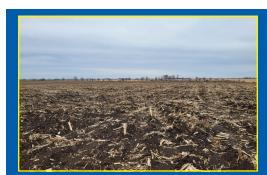

# PRIME NORTH IOWA FARMLAND A U C T O N

32± ACRES • FRANKLIN COUNTY, IA OFFERED AS 1 TRACT

FRIDAY, DECEMBER 9, 2022 • 3:00 PM

### BILL & RECCA HEJLIK

FARMLAND INFORMATION
TRACT 1
32+/- ACRES
CSR2: 89.6

Mark your calendar now, to attend this important auction.

#### FARMLAND 32 Acres ±

Franklin County
RossTownship
15-93-20

| Gross Acres        | 32.2 <u>+</u> |
|--------------------|---------------|
| FSA Cropland Acres | 31.7 <u>+</u> |
| CSR2               | 89.6 <u>+</u> |
| Corn Base          | 16.0 <u>+</u> |
| Bean Base          | 15.7±         |
| Taxes              | \$1086        |
|                    |               |