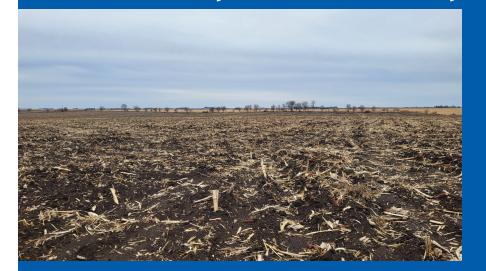

# PRIME NORTH IOWA FARMLAND A U C T O N

32± ACRES • FRANKLIN COUNTY, IA OFFERED AS 1 TRACT

FRIDAY, DECEMBER 9, 2022 • 3:00 PM

### BILL & RECCA HEJLIK

FARMLAND INFORMATION
TRACT 1
32+/- ACRES
CSR2: 89.6

Mark your calendar now, to attend this important auction.

#### FARMLAND 32 Acres ±

Franklin County
RossTownship
15-93-20

| Gross Acres        | 32.2 <u>+</u> |
|--------------------|---------------|
| FSA Cropland Acres | 31.7 <u>+</u> |
| CSR2               | 89.6 <u>+</u> |
| Corn Base          | 16.0 <u>+</u> |
| Bean Base          | 15.7±         |
| Taxes              | \$1086        |
|                    |               |