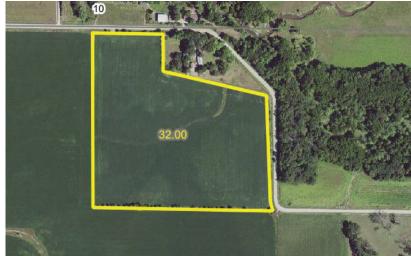

### BILL & RECCA HEJLIK

FARMLAND INFORMATION
TRACT 1
32+/- ACRES
CSR2: 89.6

Mark your calendar now, to attend this important auction.

#### FARMLAND 32 Acres ±

Franklin County
RossTownship
15-93-20

| Gross Acres        | 32.2 <u>+</u> |
|--------------------|---------------|
| FSA Cropland Acres | 31.7 <u>+</u> |
| CSR2               | 89.6 <u>+</u> |
| Corn Base          | 16.0 <u>+</u> |
| Bean Base          | 15.7±         |
| Taxes              | \$1086        |
|                    |               |