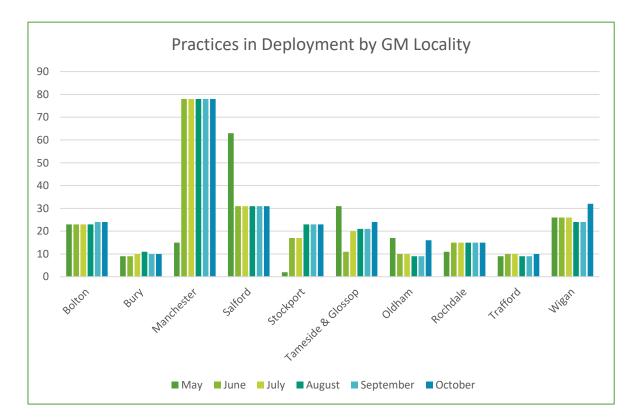

he second sec</li></ul> |

## Deployment update

#### Status Date: 1/11/2021

### **Deployment Overview**

### Number of General Practices in Deployment by Deployment Status

| Deployment Stage          | Number of<br>Practices | % of GM<br>practices |
|---------------------------|------------------------|----------------------|
| 1 Initial Engagement      | 107                    | 25%                  |
| 2 Pre Implementation      | 35                     | 8%                   |
| 3 Implementation          | 23                     | 5%                   |
| 4 Go Live                 | 12                     | 3%                   |
| 5 Post Go Live            | 48                     | 11%                  |
| 6 Implementation complete | 37                     | 9%                   |



### 263 (61%) of GM General Practices are currently in deployment

# Deployment Overview by CCG

Status Date: 1/11/2021

| CCG        | Number of % Practices practices | % Practices<br>Trained | %   | Practices Live |
|------------|---------------------------------|------------------------|-----|----------------|
| Bolton     | 49                              | 14%                    | 2%  | 33%            |
| Bury       | 26                              | 31%                    | 0%  | 8%             |
| HMR        | 36                              | 17%                    | 0%  | 25%            |
| Manchester | 85                              | 11%                    | 19% | 62%            |
| Salford    | 38                              | 82%                    | 0%  | 0%