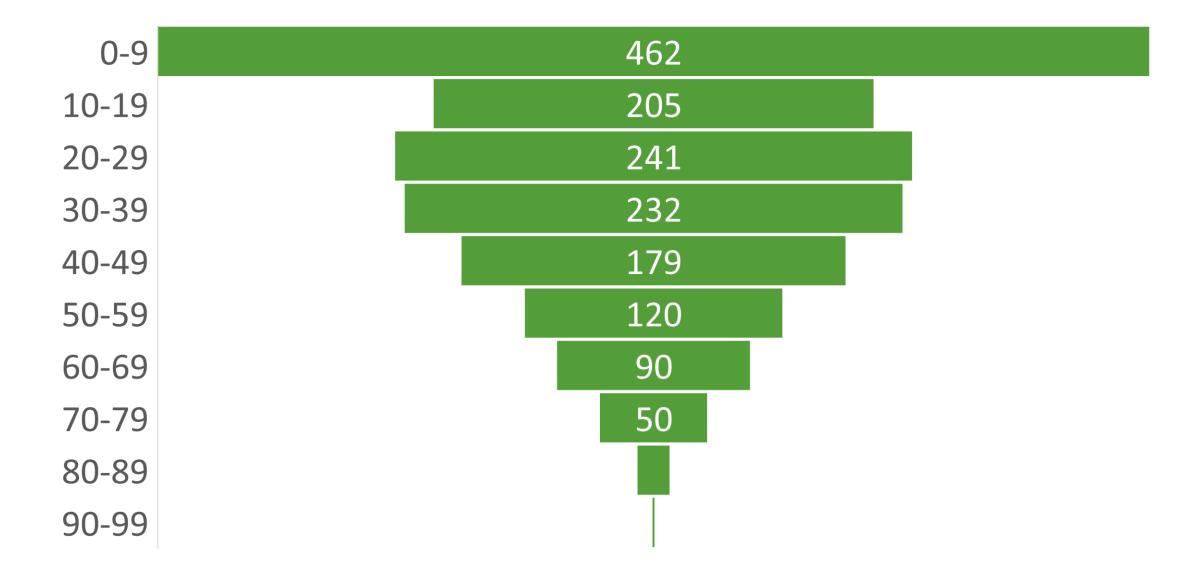

| 224 (19%)                        | 88 (8%)                           | 8 (0.7%)                          |

#### **Escalations**

Of 224 Non-urgent escalations, 203 were to GP and 21 to other healthcare professionals.

In the pilot, it was observed that there was a greater number of non-urgent escalations in the early days of the referral

pathway commencing, whilst the practice staff got used to identifying appropriate patients to refer.

It is anticipated this should average out at around 10-12% once the service is embedded.

Of 88 urgent escalations, all were a same-day appointment request to GP.

Of 8 urgent escalations, 4 patients were referred to A&E, 2 to the NHS 111 clinical hub and 2 to an urgent NHS walk-in

### Age of referred patients



### Presenting complaint



## Looking ahead to next month

### Activities Planned for November:

| Governance                                                                                                                                                                                                                                                                                                                                        | Project Management                                                                                                                                                                                                                                                                                                    | Engagement