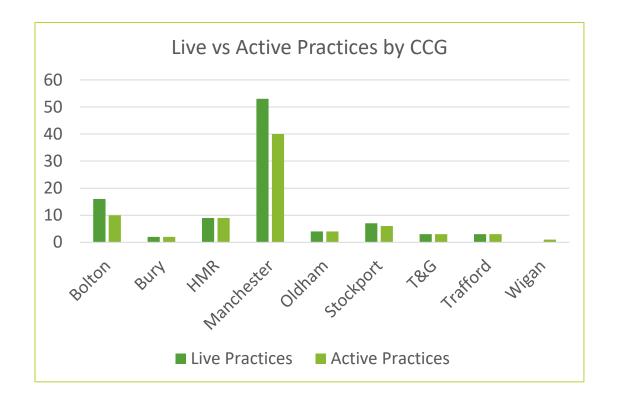

### Live & Active Practices

| CCG        | % Live Practices Active |
|------------|-------------------------|
| Bolton     | 63%                     |
| Bury       | 100%                    |
| HMR        | 100%                    |
| Manchester | 75%                     |
| Salford    | N/A                     |
| Stockport  | N/A                     |
| T&G        | 100%                    |
| Trafford   | 100%                    |
| Wigan      | N/A                     |
| Oldham     | 100%                    |

**Practices Live : 97 (78 active)** 