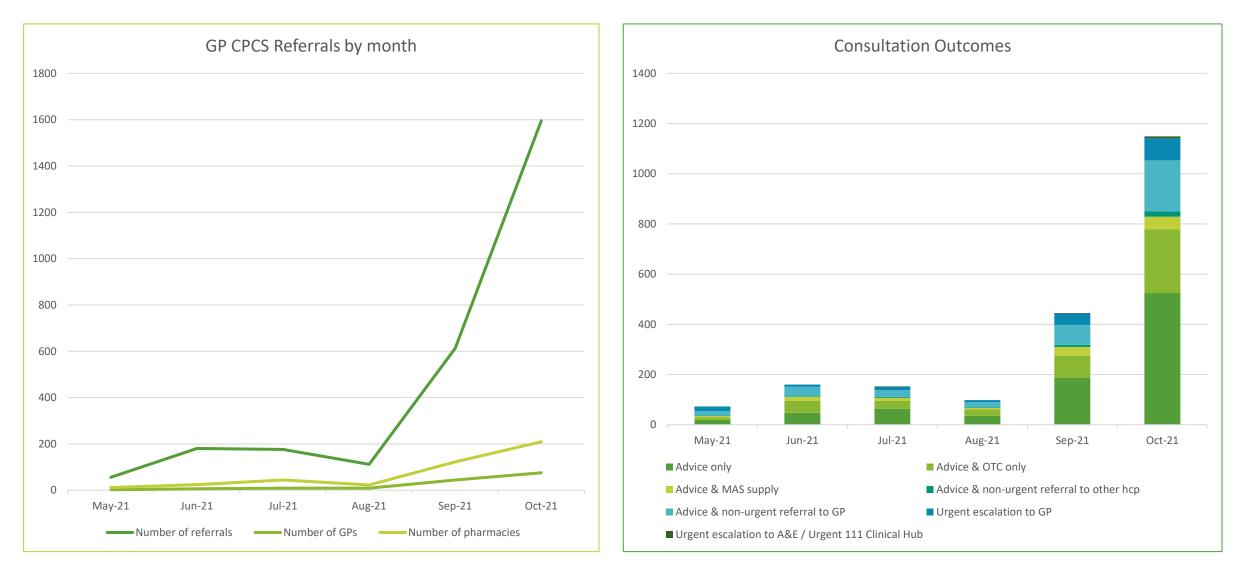

## Referral Activity Trend

### **1595 referrals in October 2732 referrals to date**

## October Referral Activity

### **Consultation Outcomes:**

| Number of<br>Referrals<br>sent | Number of<br>General<br>Practices<br>actively<br>referring | Number of<br>Pharmacies<br>referred to | Advice only<br>525 (46%)         | Advice & OTC<br>sale<br>253 (22%) | Advice & MAS<br>supply<br>51 (4%) |
|--------------------------------|------------------------------------------------------------|----------------------------------------|----------------------------------|-----------------------------------|-----------------------------------|
| 1595                           | 75                                                         | 209                                    | Advice & non-<br>urgent referral | Urgent<br>Escalation              | Urgent<br>Escalation (A&E)        |
|                                |                                                            |                                        | 224 (19%)                        | 88 (8%)                           | 8 (0.7%)                          |

#### **Escalations**

Of 224 Non-urgent escalations, 203 were to GP and 21 to other healthcare professionals.

In the pilot, it was observed that there was a greater number of non-urgent escalations in the early days of the referral

pathway commencing, whilst the practice staff got used to identifying appropriate patients to refer.

It is anticipated this should average out at around 10-12% once the service is embedded.

Of 88 urgent escalations, all were a same-day appointment request to GP.

Of 8 urgent escalations, 4 patients were referred to A&E, 2 to the NHS 111 clinical hub and 2 to an urgent NHS walk-in