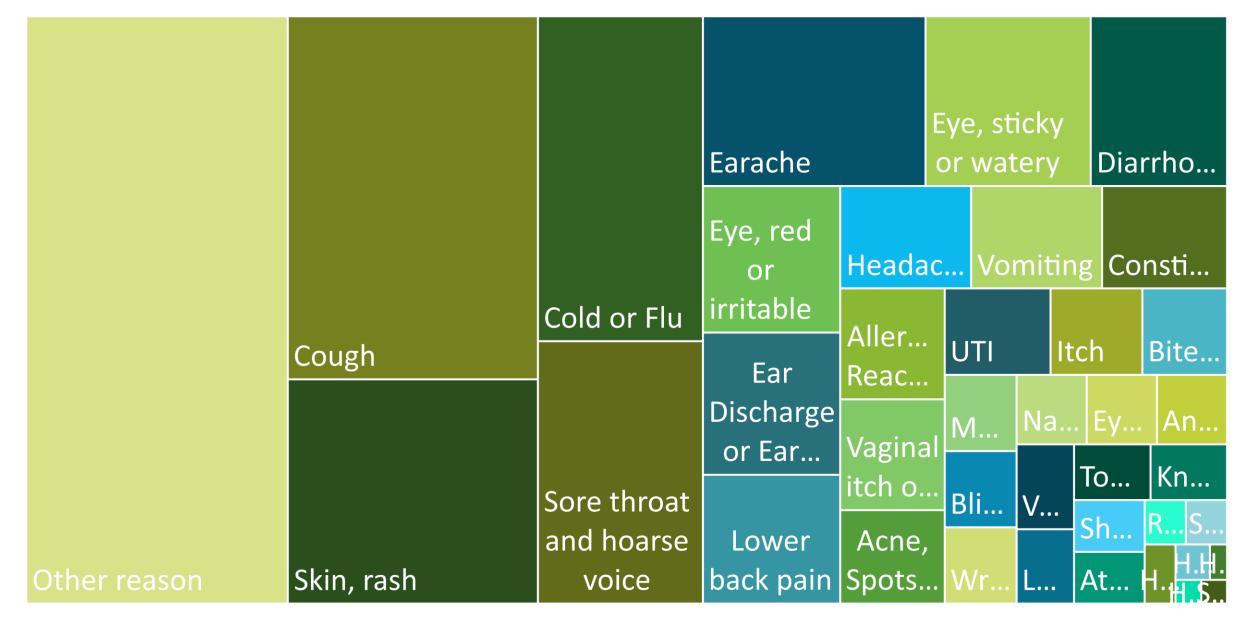

| 224 (19%)                        | 88 (8%)                           | 8 (0.7%)                          |

#### **Escalations**

Of 224 Non-urgent escalations, 203 were to GP and 21 to other healthcare professionals.

In the pilot, it was observed that there was a greater number of non-urgent escalations in the early days of the referral

pathway commencing, whilst the practice staff got used to identifying appropriate patients to refer.

It is anticipated this should average out at around 10-12% once the service is embedded.

Of 88 urgent escalations, all were a same-day appointment request to GP.

Of 8 urgent escalations, 4 patients were referred to A&E, 2 to the NHS 111 clinical hub and 2 to an urgent NHS walk-in

### Age of referred patients



### Presenting complaint



## Looking ahead to next month

### Activities Planned for November:

| Governance                                                                                                                                                                                                                                                                                                                                        | Project Management                                                                                                                                                                                                                                                                                                    | Engagement