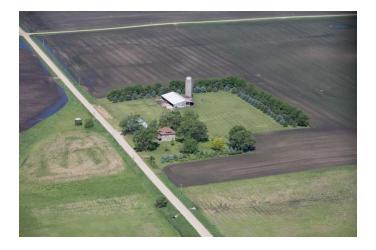

Ryerson Realty, LL

2761 Country Lane Circle Eagle Grove, Iowa 50533-8722 Telephone: 515-448-3079 FAX: 515-448-5028 ryerson@goldfieldaccess.net www.ryersonauctionrealtyltd.com

Farm owner: Marker Family Farms LLC

Legal description: Portion of S 1/2 S 1/2 SW 1/4 1 -90- 25 Woolstock Twp. Wright County, Iowa

Acres: 40

Farm Tenant: Yes

Leased for 2020

Located at 2131 290th St South of Clarion

Soil types: CSR 1 77.3 CSR 2 81.6

Taxes: \$1,702.00 - 2019/2020

FSA data, farm number: 2332

Tillable acres: 18

Yield: 169

Corn base: 18.03

Buildings: Older Home- Morton Machine 45' x54' Shed- Open front Livestock Bldg.

LP tank: Owned-Yes

CRP: 7.64 Acres - 6.14 Acres @ 315.56 Exp. 2024 1.5 Acres @ 255.60 Exp. 2021

Other information:

Price: 320,000.00