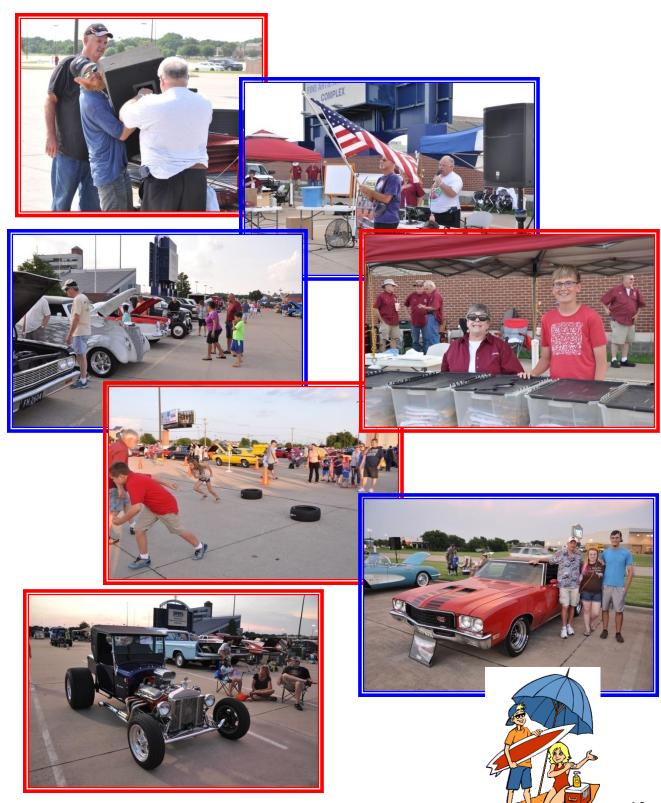

#### **President's Message**

NOTHING LIKE TEXAS WEATHER! Our June Car Show was welcomed with a Texas – it feels like 105 degrees - temperature. Hats off and a big thanks to **Lorane Rea** & **Brian Kahlmorgan** for bringing the cool neck towels. I saw one person from the registration area dip hers in the ice water of a cooler and wrapped it around her neck without ringing it out! We had a 144 cars register for our Father's Day Car Show.

The July Car Show theme will be "Beach Party". Yeah! Reprieve! No Club burgundy shirts required. We'll look good with everyone wearing Hawaiian shirts, flip flops and some kind of big beach hat. Mike's Off Road Accessories will be our Show Sponsor. I hear he has something big and tall to bring.

July 4th Parade. We want our Club to bring home the trophy for the best July 4th Car Club entry of the parade. The judges are looking for lots of RED, WHITE, and BLUE decorations. All entries must be decorated in RED, WHITE, and BLUE. In addition to your car decorating there will be (OH, YES!) RED, WHITE, and BLUE 14-16 inch balloons to add to your car. Judging starts at 7:30 am, everyone will need to have your car decorated and at the staging area before 7:30am. We have entry space for 16 cars. Let's rally and fill all entry spaces.