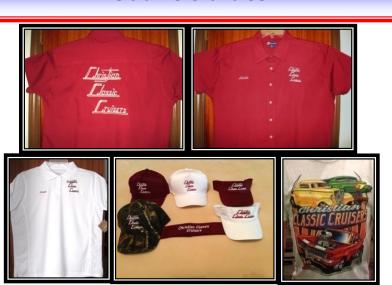

#### **Club Merchandise**

For club apparel contact **Steve French**.

Hats and visors are in stock and available at club meetings and club shows. Regular hats are \$10.00, Camo hat is \$15.00. A price catalogue is available for the various shirt styles. If interested in a shirt, let me know so I can order it for you. Club plagues are available for \$25.00.