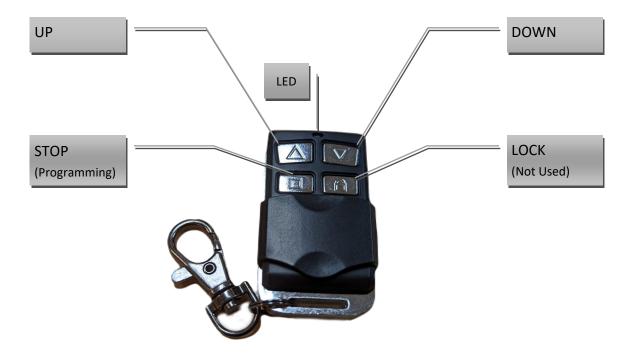

## **Dooya Keychain Remote Programming**

DD115H Keychain Remote

Motor <u>MUST</u> be programmed and limits set with standard remote <u>BEFORE</u> programming the keychain remote!

Limits can <u>NOT</u> be set with keychain.

| Programming From Remote | Existing remote: press top left P2 (unit jogs), press P2 again (unit jogs),  Keychain remote: Hold ■ STOP (unit jogs) |
|-------------------------|-----------------------------------------------------------------------------------------------------------------------|
| Programming From Motor  | Apply power to motor (unit jogs), <b>Keychain remote:</b> Hold ■ STOP (unit jogs)                                     |