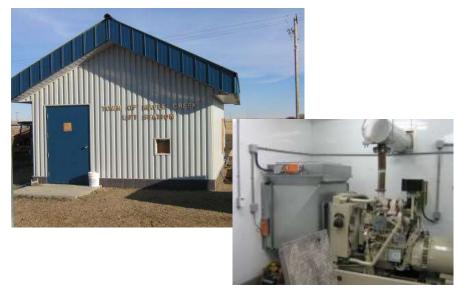

## **PROJECT DESCRIPTION:**

The Town of Maple Creek's main sewage lift station required replacement in 2008. In addition to providing a new structure and wet well, the lift station was moved across the CPR railway line. High groundwater conditions, aging pipe infrastructure, and a railway bore, all contributed to the complexity of the project.