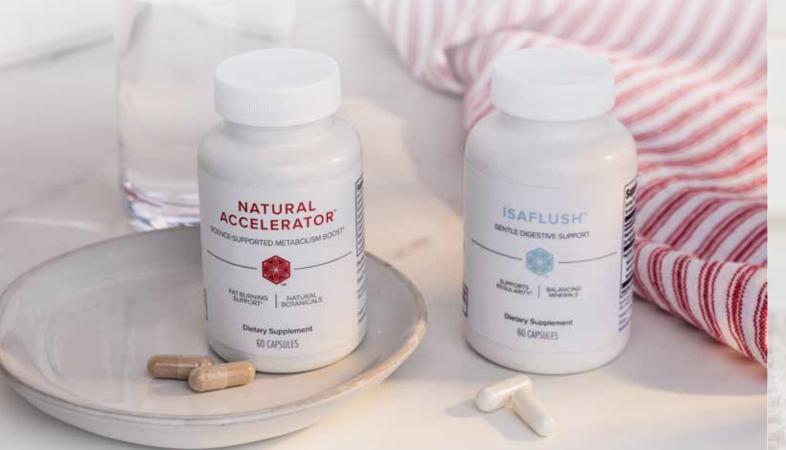

#### NATURAL ACCELERATOR™

A Natural Boost to Your Metabolism<sup>†</sup>

- ✓ Designed to enhance the fat-burning process through clinically studied citrus extracts.<sup>†</sup>
- Increases thermogenesis to burn more calories which enhances the benefits of an Isagenix Weight Management system.<sup>†</sup>
- Boosts metabolism with natural botanicals and a hint of naturally occurring caffeine.<sup>†</sup>

#### **ISAFLUSH®**

Supports Balanced Digestive Regularity<sup>†</sup>

- Supports your body's natural detoxification process and helps fight oxidative stress.<sup>†</sup>
- ✓ Gentle digestive support from balancing minerals and botanicals.<sup>†</sup>
- Magnesium provides calming whole-body support and regularity without the use of harsh laxatives.<sup>†</sup>