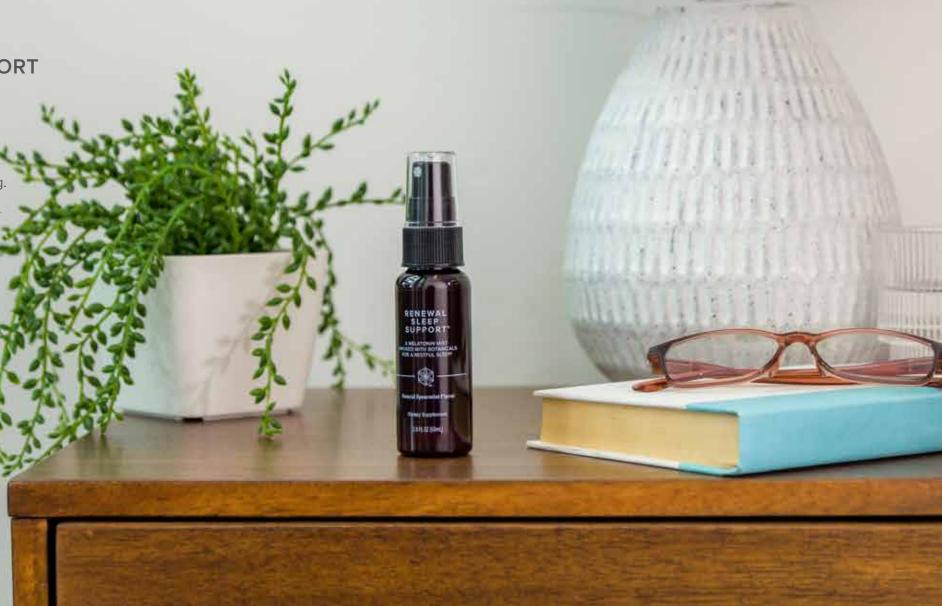

#### RENEWAL SLEEP SUPPORT

Sleep Better. Wake Refreshed.<sup>+</sup>

- Natural melatonin spray to fall asleep faster.
- ✓ Fast-acting and non-habit-forming.
- ✓ Supports improved sleep quality.<sup>+</sup>
- ✓ Supports a healthy circadian rhythm.<sup>†</sup>
- ✓ Can help relieve the effects of jet-lag †.