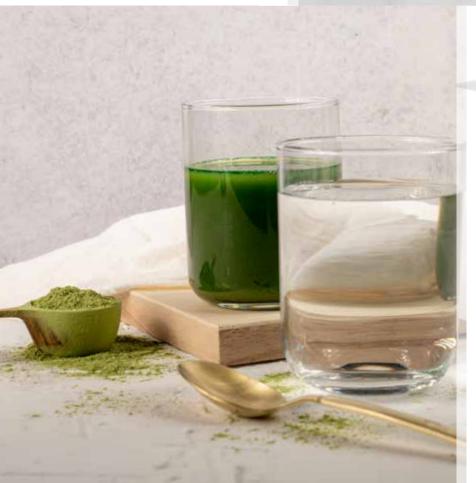

#### SUPERMIX™

A Premium Moringa Superfood Powder

- An easy way to incorporate moringa, one of the world's most nutrient-dense green superfoods, into your daily diet.
- Sourced from some of the best moringa growing locations, while shade-drying of plant parts helps ensure natural nutrients stay intact.
- Convenient pre-measured packets, perfect for on-thego with 50 calories per serving.

#### GREENS™

A Superfood Experience

- Provides two full servings of leafy green vegetables, like spinach and kale, in every scoop.
- ✓ A convenient source of super plants like moringa, broccoli, turmeric, chlorella, and spirulina for enhanced daily support.
- A phytonutrient-rich complement to any nutritious diet with a natural fruit flavor.
- 30 calories and no added sugar.