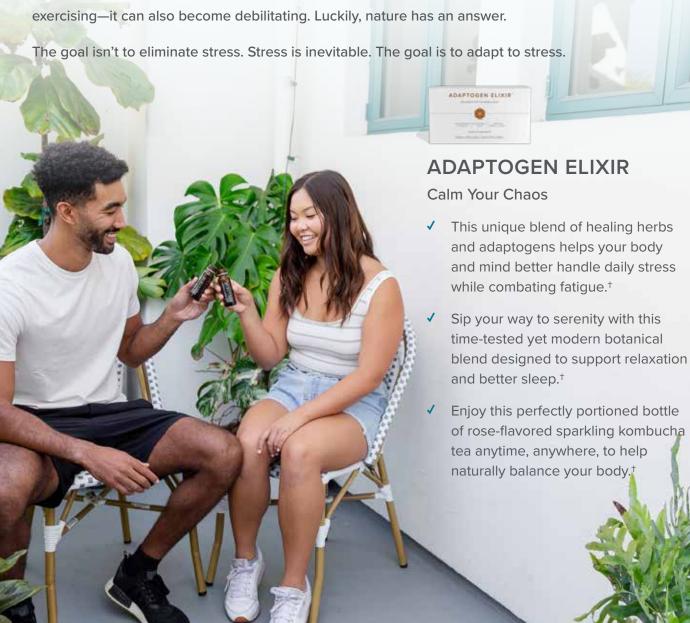

## Nature's Stress Response

While stress can be useful—getting that project done on time, protecting loved ones,

#### **IONIX® SUPREME**

Nature's Answer to Stress

- ✓ The original Isagenix adaptogen tonic to help your body and mind better handle daily stress.†
- ✓ Recover from everyday life, improve your immune system for lasting health, and maintain equilibrium.†
- ✓ Functional nutrients zinc, B vitamin-complex, and plant-derived trace minerals support whole-body health including better focus.†