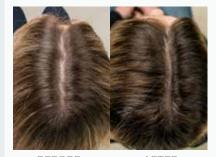

#### Confidence **Inside & Out**

(KEY FINDINGS AFTER 8 WEEKS)

Combining Hair Revival with Collagen Elixir™ in an 8-week internal study found:

\*Individual results may vary. Statistics are based on an internal pilot study of 25 participants who used both Collagen Elixir™ and Hair Revival consecutively for 8 weeks.

80% Experienced Healthier Hair\* **76%** Reported Stronger Hair\*

**76%** Experienced Less Hair Fallout\*

64% Noticed Fuller Hair\*