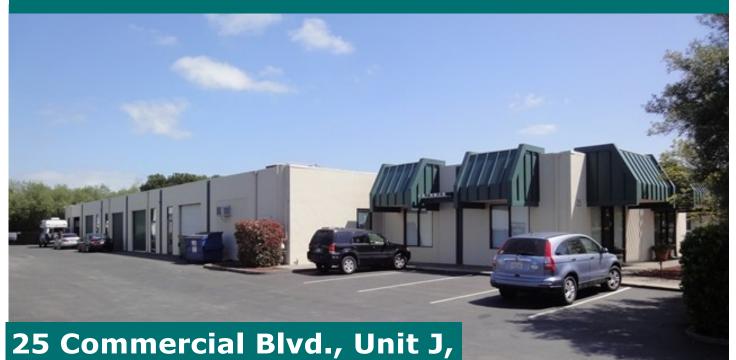

## FOR LEASE

Warehouse with Office 972sf

Novato, CA Back warehouse unit

available, just off Highway 101 in the Bel Marin Keys area.

Unit has office, rollup door, personnel door and bathroom. One year lease.