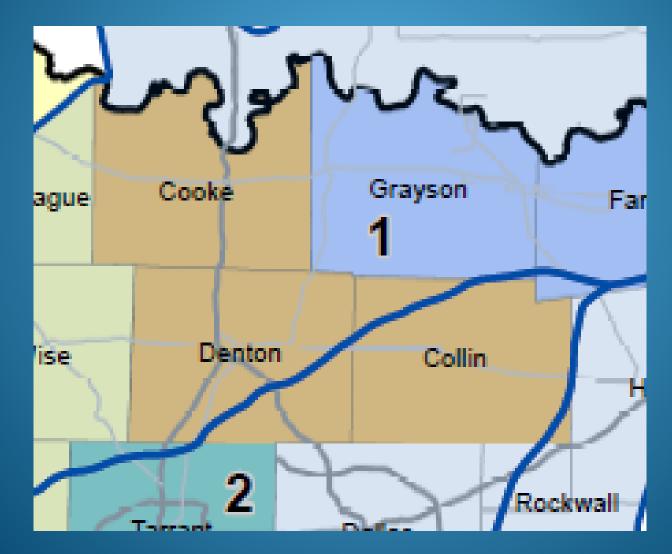

North Texas GCD Monitoring Plan

> LBG-Guyton Associates July 19, 2016



#### Outline

- Review of Hydrogeology and Aquifers
- Historic monitoring by TWDB
- Potential monitoring locations
- Focus Zones
- Considerations for selection



## Hydrogeologic Regions



3

#### Aquifers in Each Region

| Model<br>Terminology                 | Region 1                   | Region 2                   |  |  |  |  |
|--------------------------------------|----------------------------|----------------------------|--|--|--|--|
| Woodbine<br>Aquifer                  | Woodbine                   | Woodbine                   |  |  |  |  |
| Washita/<br>Fredericksburg<br>Groups | Washita/<br>Fredericksburg | Washita/<br>Fredericksburg |  |  |  |  |
| Paluxy<br>Aquifer                    | Antlers                    | Paluxy                     |  |  |  |  |
| Glen Rose<br>Formation               | Antlers                    | Glen Rose                  |  |  |  |  |
| Hensell<br>Aquifer                   | Antlers                    | Twin<br>Mountains          |