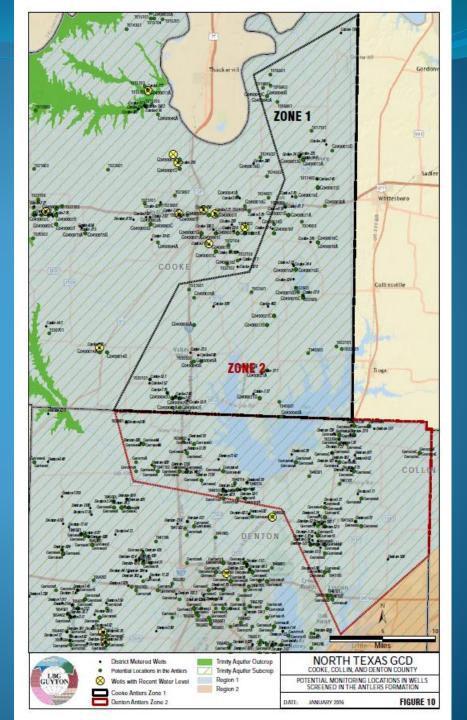

| Twin<br>Mountains          |  |  |  |  |
| yellow = sandstone aquifers          |                            |                            |  |  |  |  |

(after Kelley, Nov 18, 2015)

#### Historic TWDB monitoring

- Wells monitored by TWDB
- Wells with long monitoring history

| County | Aquifer  |         |        |                |  |  |
|--------|----------|---------|--------|----------------|--|--|
|        | Woodbine | Antlers | Paluxy | Twin Mountains |  |  |
| Collin | 5        | 2       | 0      | 1              |  |  |
| Cooke  | 0        | 10      | n/a    | n/a            |  |  |
| Denton | 5        | 7       | 2      | 4              |  |  |

# Cooke County







### Focus Zones and potential wells

Woodbine Aquifer



#### Focus Zones and potential wells

Antlers Aquifer







#### Well listings

#### TWDB Wells Located in Priority Monitoring Areas Collin County, Texas

| State Well<br>Number | Well Owner            | Depth to Top of<br>Screen (ft bgl) | Depth to Bottom<br>of Screen (ft bgl) | Aquifer        | Well Total<br>Depth | Casing<br>Diameter | Screen Length |
|----------------------|-----------------------|------------------------------------|---------------------------------------|----------------|---------------------|--------------------|---------------|
| 1836804              | City of Anna          | 2105                               | 2398                                  | Paluxy         | 2398                |                    | 293           |
| 1844207              | City of Anna          | 2144                               | 2490