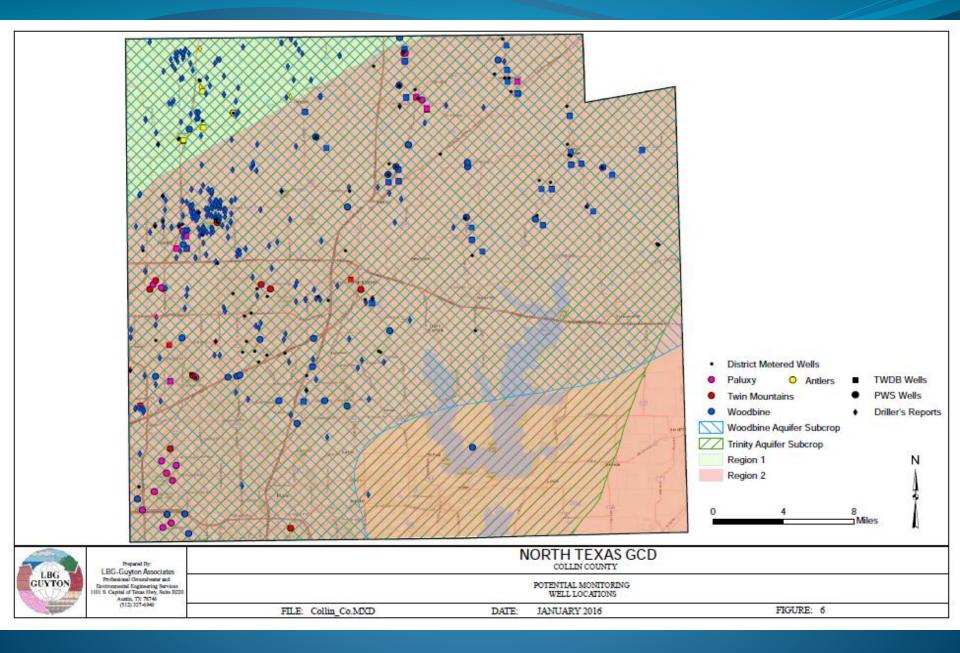

#### Well listings

#### TWDB Wells Located in Priority Monitoring Areas Collin County, Texas

| State Well<br>Number | Well Owner            | Depth to Top of<br>Screen (ft bgl) | Depth to Bottom<br>of Screen (ft bgl) | Aquifer        | Well Total<br>Depth | Casing<br>Diameter | Screen Length |
|----------------------|-----------------------|------------------------------------|---------------------------------------|----------------|---------------------|--------------------|---------------|
| 1836804              | City of Anna          | 2105                               | 2398                                  | Paluxy         | 2398                |                    | 293           |
| 1844207              | City of Anna          | 2144                               | 2490                                  | Paluxy         | 2500                |                    | 346           |
| 1850302              | Town of Prosper       | 1532                               | 1740                                  | Paluxy         | 1794                |                    | 208           |
| 1850504              | Texas Power and Light | 1333                               | 1652                                  | Paluxy         | 1710                |                    | 319           |
| 1850505              | Texas Power and Light | 1502                               | 1680                                  | Paluxy         | 1695                |                    | 178           |
| 1858301              | CF Plantation         | 1650                               | 1833                                  | Paluxy         | 1833                |                    | 183           |
| 1858501              | El Ranchero Water Co. | 1652                               | 1724                                  | Paluxy         | 1745                |                    | 72            |
| 1858502              | Jason Sowell, Jr.     | 1615                               | 1686                                  | Paluxy         | 1707                |                    | 71            |
| 1858503              | Heritage Farm         | 1725                               | 1823                                  | Paluxy         | 1834                |                    | 98            |
| 1858803              | Willow Bend Polo and  | 1640                               | 1738                                  | Paluxy         | 1744                | 10                 | 98            |
| 1858806              | W.D. Rosenberg Jr.    | 1616                               | 1688                                  | Paluxy         | 1715                |                    | 72            |
| 1858807              | Parkway Farms Inc.    | 1567                               | 1707                                  | Paluxy         | 1746                |                    | 140           |
| 3302205              | Collins Radio Co.     | 1636                               | 1679                                  | Paluxy         | 1746                |                    | 43            |
| 1843701              | Huie Properties       | 2560                               | 2690                                  | Twin Mountains | 2728                |                    | 130           |
| 1850501              | Texas Power and Light | 2266                               | 2515                                  | Twin Mountains | 2694                | 20                 | 249           |
| 1850502              | Texas Power and Light | 2378                               | 2640                                  | Twin Mountains | 2662                | 20                 | 262           |
| 1850503              | Texas Power and Light | 1875                               | 2219                                  | Twin Mountains | 2230                |                    | 344           |
| 1851501              | Stonebridge Ranch     | 2780                               | 3066                                  | Twin Mountains | 3100                |                    | 286           |
| 1851502              | Stonebridge Ranch     | 2850                               | 3107                                  | Twin Mountains | 3117                |                    | 257           |
| 1852401              | City of McKinney      | 3022                               | 3242                                  | Twin Mountains | 3242                |                    | 220           |
| 1858302              | CF Plantation         | 2656                               | 2864                                  | Twin Mountains | 2890                |                    | 208           |
| 1858504              | Electronic Data       | 2564                               | 2785                                  | Twin Mountains | 2812                |                    | 221           |
| 3303203              | Sherrill Park Golf    | 3122                               | 3261                                  | Twin Mountains | 3288                |                    | 139           |
| 1850901              | Cloyce K. Box         | 1013                               | 1050                                  | Woodbine       | 1050                | 7                  | 37            |
| 1851701              | Gene Williams         | 1060                               | 1074                                  | Woodbine       | 1104                | 8                  | 14            |
| 1851901              | Stuckey's Inc.        | 1166                               | 1205                                  | Woodbine       | 1209                | 7                  | 39            |
| 1852801              | J.W. Sparkman         | 1168                               | 1176                                  | Woodbine       | 1231                |                    | 8             |
| 1858201              | City of Frisco        | 865                                | 953                                   | Woodbine       | 963                 |                    | 88            |
| 1858805              | William Moss          | 920                                | 932                                   | Woodbine       | 1007                |                    | 12            |