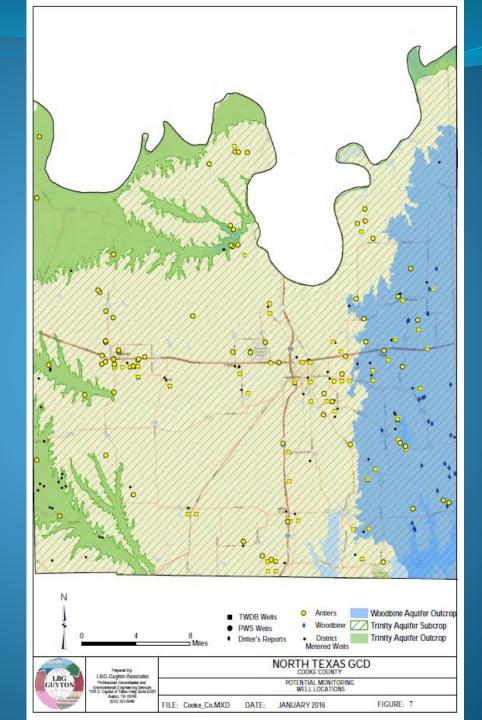

# Cooke County

### Focus Zones and potential wells

Woodbine Aquifer

#### Focus Zones and potential wells

Antlers Aquifer