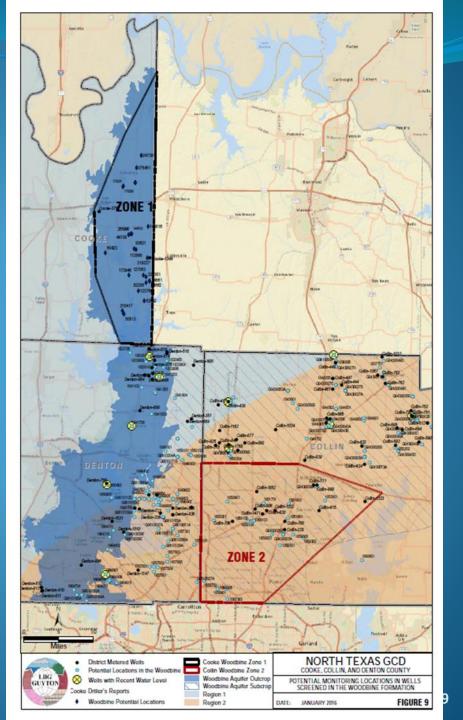

br>Aquifer                   | Antlers                    | Twin<br>Mountains          |  |  |  |  |
| yellow = sandstone aquifers          |                            |                            |  |  |  |  |

(after Kelley, Nov 18, 2015)

#### Historic TWDB monitoring

- Wells monitored by TWDB
- Wells with long monitoring history

| County | Aquifer  |         |        |                |  |  |
|--------|----------|---------|--------|----------------|--|--|
|        | Woodbine | Antlers | Paluxy | Twin Mountains |  |  |
| Collin | 5        | 2       | 0      | 1              |  |  |
| Cooke  | 0        | 10      | n/a    | n/a            |  |  |
| Denton | 5        | 7       | 2      | 4              |  |  |

# Cooke County







### Focus Zones and potential wells

Woodbine Aquifer



#### Focus Zones and potential wells

Antlers Aquifer







#### Well listings

#### TWDB Wells Located in Priority Monitoring Areas Collin County, Texas

| State Well<br>Number | Well Owner            | Depth to Top of<br>Screen (ft bgl) | Depth to Bottom<br>of Screen (ft bgl) | Aquifer        | Well Total<br>Depth | Casing<br>Diameter | Screen Length |
|----------------------|-----------------------|------------------------------------|---------------------------------------|----------------|---------------------|--------------------|---------------|
| 1836804              | City of Anna          | 2105                               | 2398                                  | Paluxy         | 2398                |                    | 293           |
| 1844207              | City of Ann