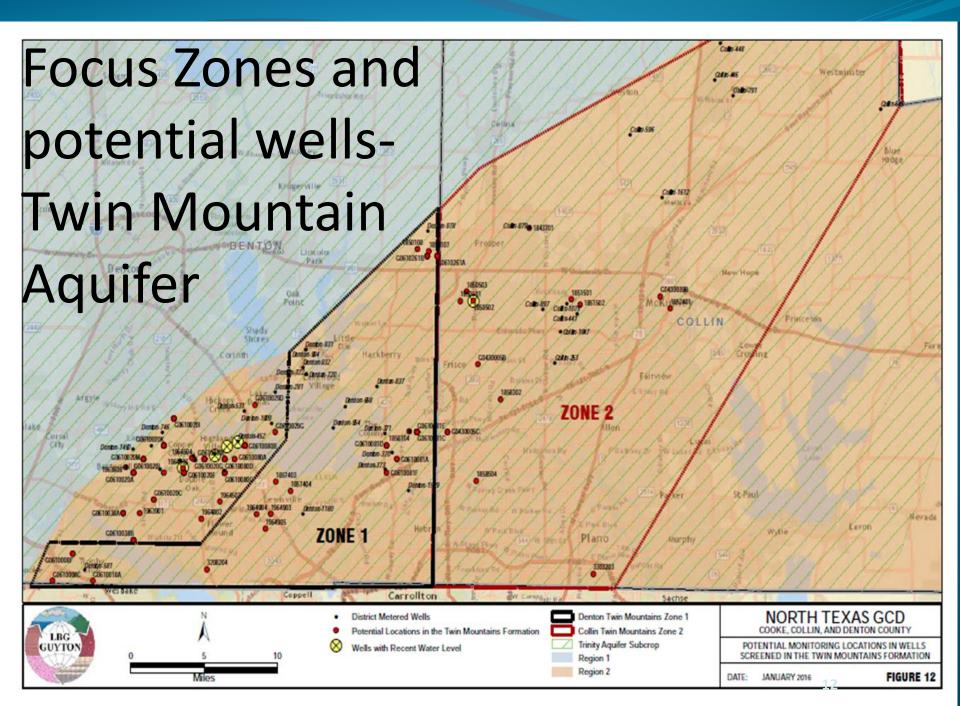

win<br>Mountains          |  |  |  |  |
| yellow = sandstone aquifers          |                            |                            |  |  |  |  |

(after Kelley, Nov 18, 2015)

#### Historic TWDB monitoring

- Wells monitored by TWDB
- Wells with long monitoring history

| County | Aquifer  |         |        |                |  |  |
|--------|----------|---------|--------|----------------|--|--|
|        | Woodbine | Antlers | Paluxy | Twin Mountains |  |  |
| Collin | 5        | 2       | 0      | 1              |  |  |
| Cooke  | 0        | 10      | n/a    | n/a            |  |  |
| Denton | 5        | 7       | 2      | 4              |  |  |

# Cooke County







### Focus Zones and potential wells

Woodbine Aquifer



#### Focus Zones and potential wells

Antlers Aquifer







#### Well listings

#### TWDB Wells Located in Priority Monitoring Areas Collin County, Texas

| State Well<br>Number | Well Owner            | Depth to Top of<br>Screen (ft bgl) | Depth to Bottom<br>of Screen (ft bgl) | Aquifer        | Well Total<br>Depth | Casing<br>Diameter | Screen Length |
|----------------------|-----------------------|------------------------------------|---------------------------------------|----------------|---------------------|--------------------|---------------|
| 1836804              | City of Anna          | 2105                               | 2398                                  | Paluxy         | 2398                |                    | 293           |
| 1844207              | City of Anna          | 2144                               | 2490