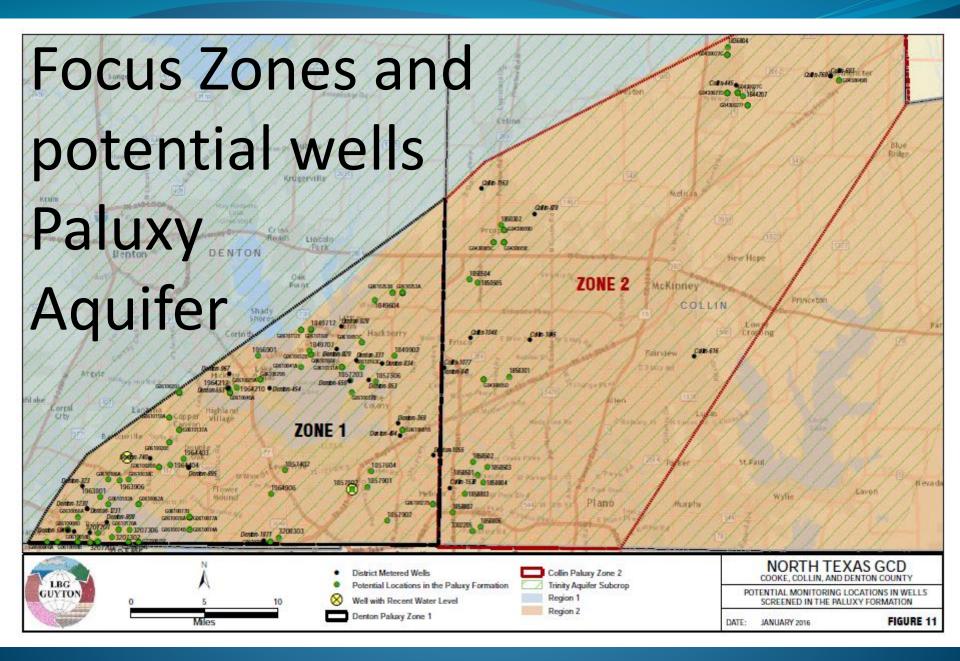

Twin<br>Mountains          |  |  |  |  |
| yellow = sandstone aquifers          |                            |                            |  |  |  |  |

(after Kelley, Nov 18, 2015)

#### Historic TWDB monitoring

- Wells monitored by TWDB
- Wells with long monitoring history

| County | Aquifer  |         |        |                |  |  |
|--------|----------|---------|--------|----------------|--|--|
|        | Woodbine | Antlers | Paluxy | Twin Mountains |  |  |
| Collin | 5        | 2       | 0      | 1              |  |  |
| Cooke  | 0        | 10      | n/a    | n/a            |  |  |
| Denton | 5        | 7       | 2      | 4              |  |  |

# Cooke County







### Focus Zones and potential wells

Woodbine Aquifer



#### Focus Zones and potential wells

Antlers Aquifer







#### Well listings

#### TWDB Wells Located in Priority Monitoring Areas Collin County, Texas

| State Well<br>Number | Well Owner            | Depth to Top of<br>Screen (ft bgl) | Depth to Bottom<br>of Screen (ft bgl) | Aquifer        | Well Total<br>Depth | Casing<br>Diameter | Screen Length |
|----------------------|-----------------------|------------------------------------|---------------------------------------|----------------|---------------------|--------------------|---------------|
| 1836804              | City of Anna          | 2105                               | 2398                                  | Paluxy         | 2398                |                    | 293           |
| 1844207              | City of Anna          | 2144                               | 2490