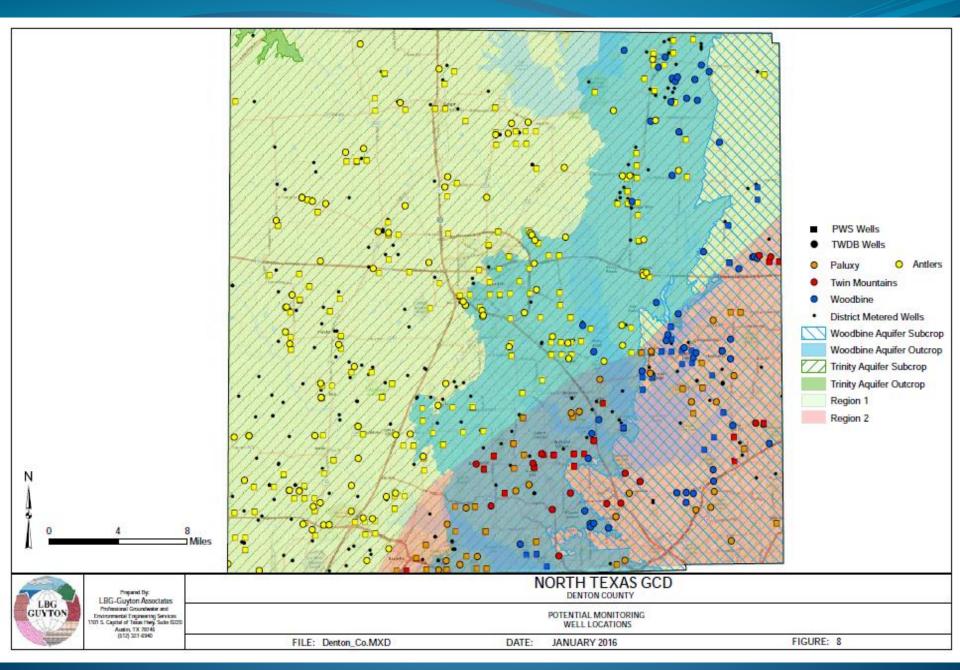

### Focus Zones and potential wells

Woodbine Aquifer

#### Focus Zones and potential wells

Antlers Aquifer