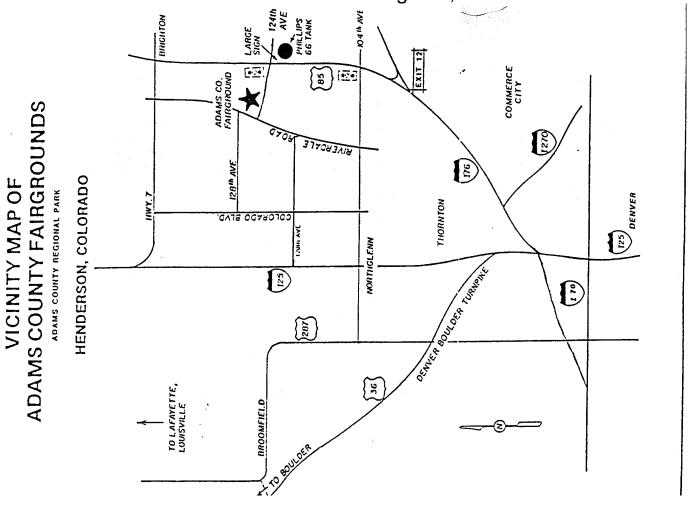

HOLIC BEVERAGES ALLOWED on county property. PLEASE KEEP TRACK OF YOUR CHILDREN.
- 22. The Platte River Rabbit Fanciers, or the owner, agent, or management of the show facility, or any other related organization will NOT BE HELD RESPONSIBLE for any type of theft, accident, or personal injury to any person or personal property, (whether owned, borrowed, or rented,) due to neglect, or any other cause.

PLEASE NOTE: If your breed is not "sanctioned," you may still show it. Sanctioned only means you will receive points with the sanctioned specialty club. If you are a member of a specialty club and wish to sanction your breed, contact prrfshows@gmail.com. Late sanctioned must be requested 30 days prior to the show.

# Adams County Fairgrounds – Exhibit Hall 9755 Henderson RD Brighton, Co 80601



#### The Ravings of a Show Secretary

(Information taken from a 1992 "Rabbits USA" article, but the information is still appropriate today.)

New exhibitors and many long time breeders fill out the show entry form in a jumbled manner and wonder why the show secretary makes so many mistakes. A long time show secretary tells us how to make her life and job easier and produce fewer mistakes.

When entering rabbits on the entry form, start with one breed and variety, do all the bucks then all the does. Start with senior bucks, on to 6/8's and then the juniors do the same with the does of this bred and variety. Then and only then go on to the next variety. After entering all of one breed then go on to the next breed. When you change breeds or varieties, skip a line.

With all most everyone us