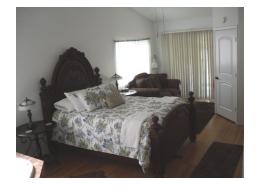

#### The House

Two Queen Beds. Screen partition can be placed between beds. Full kitchen with stove, Refrigerator, Microwave Living room with sofa and chairs. Sliding door opens to large deck which is shared with the master suite. Island breakfast bar with stools and dining table. Handicap accessible bathroom with large walk-in shower.

\$225. per night plus tax