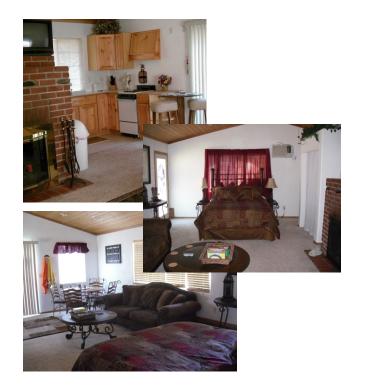

#### The House

Two Queen Beds. Screen partition can be placed between beds. Full kitchen with stove, Refrigerator, Microwave Living room with sofa and chairs. Sliding door opens to large deck which is shared with the master suite. Island breakfast bar with stools and dining table. Handicap accessible bathroom with large walk-in shower.

\$225. per night plus tax