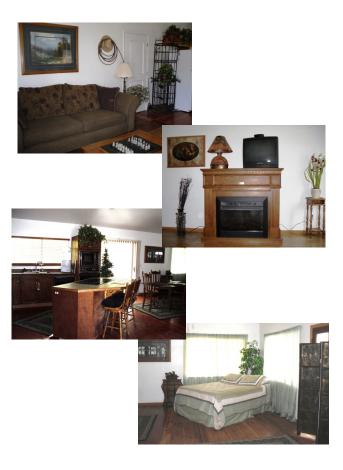

#### Master Suite

Romantic master suite with a 10 jet in-room Jacuzzi tub. A queen bed that will make you feel like royalty. Fireplace, refrigerator, cable TV and microwave. Also opens out to the shared deck.

#### \$175. per night plus tax