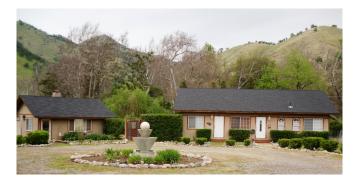

# Kaweah River Horse & Guest Ranch

40443 Sierra Drive (Hwy 198) Three Rivers, CA 93271

A private three acre mountain retreat, nestled in lush redwoods. Located along the Kaweah River, just minutes from the entrance to Sequoia National Park. Play along the private beach or enjoy a cozy campfire under the stars. Relax in the serene getaway, choose from one of three cottages.