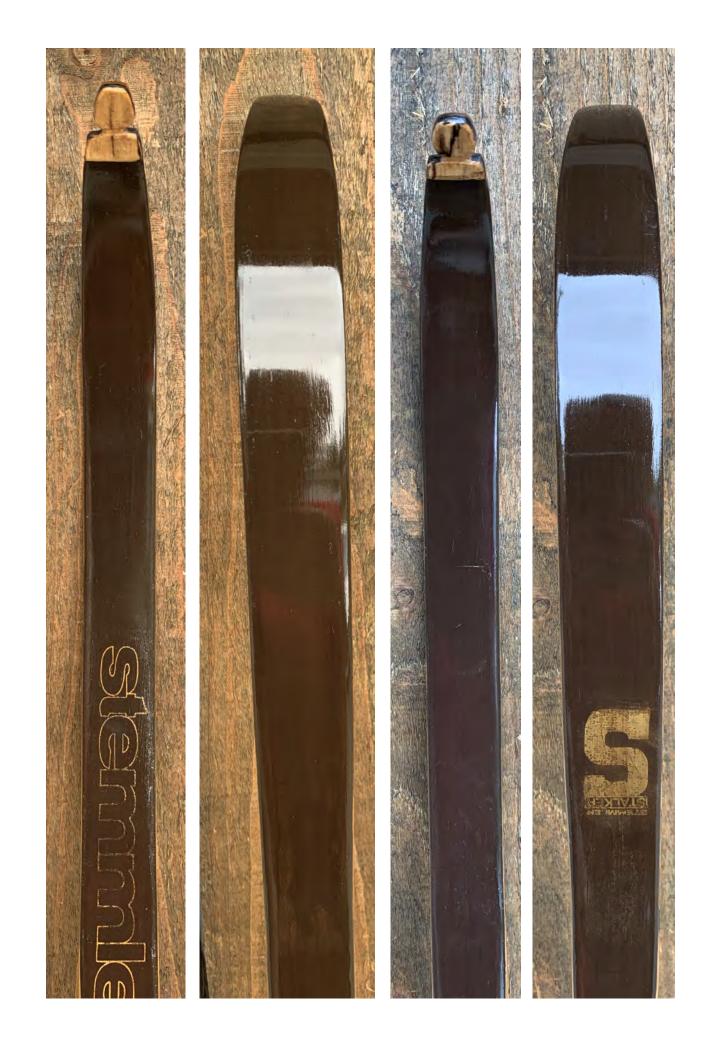

YEAR: 1980 +/-MAKE: Stemmler MODEL: Stalker HAND: Right DRAW WEIGHT: 50# AMO LENGTH: 54" PRICE: \$139.00 SHIPPING & HANDLING: \$19.00 TOTAL COST: \$158.00

DESCRIPTION: I've never a big fan of Stemmler bows, but this one is a pretty nice hunting bow. Natural Maple riser. Comfortable grip. Factory installed quiver/sight bushings on the side of the riser. Factory installed stabilizer bushing. Bow has no delamination; no cracks; limbs are straight. Overlays and tips are in great condition. No drilled holes; No chips, dings or cracks. No crazing or stress cracks; A few minor scratches and nicks here and there. Decals are in fair-good condition. Overall, this is a really nice bow in excellent condition for its age.