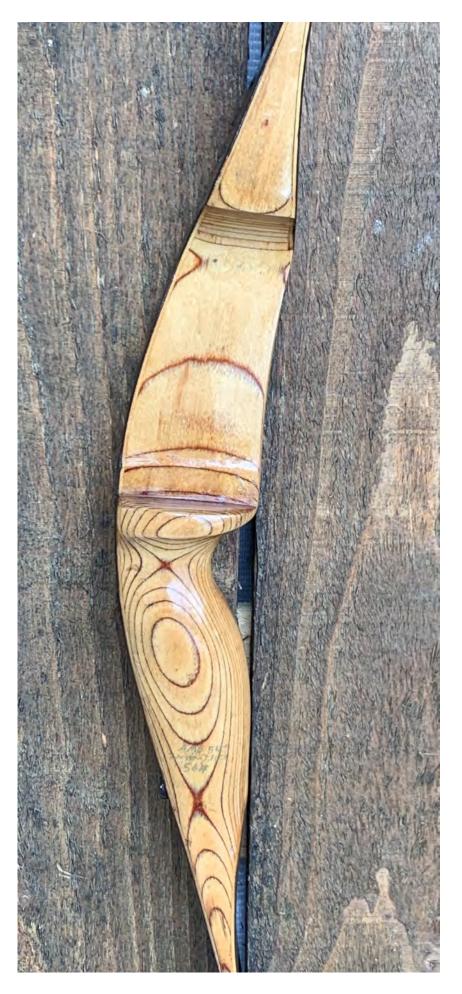

YEAR: 1980 +/-MAKE: Stemmler MODEL: Stalker HAND: Right DRAW WEIGHT: 50# AMO LENGTH: 54" PRICE: \$139.00 SHIPPING & HANDLING: \$19.00 TOTAL COST: \$158.00

DESCRIPTION: I've never a big fan of Stemmler bows, but this one is a pretty nice hunting bow. Natural Maple riser. Comfortable grip. Factory installed quiver/sight bushings on the side of the riser. Factory installed stabilizer bushing. Bow has no delamination; no cracks; limbs are straight. Overlays and tips are in great condition. No drilled holes; No chips, dings or cracks. No crazing or stress cracks; A few minor scratches and nicks here and there. Decals are in fair-good condition. Overall, this is a really nice bow in excellent condition for its age.