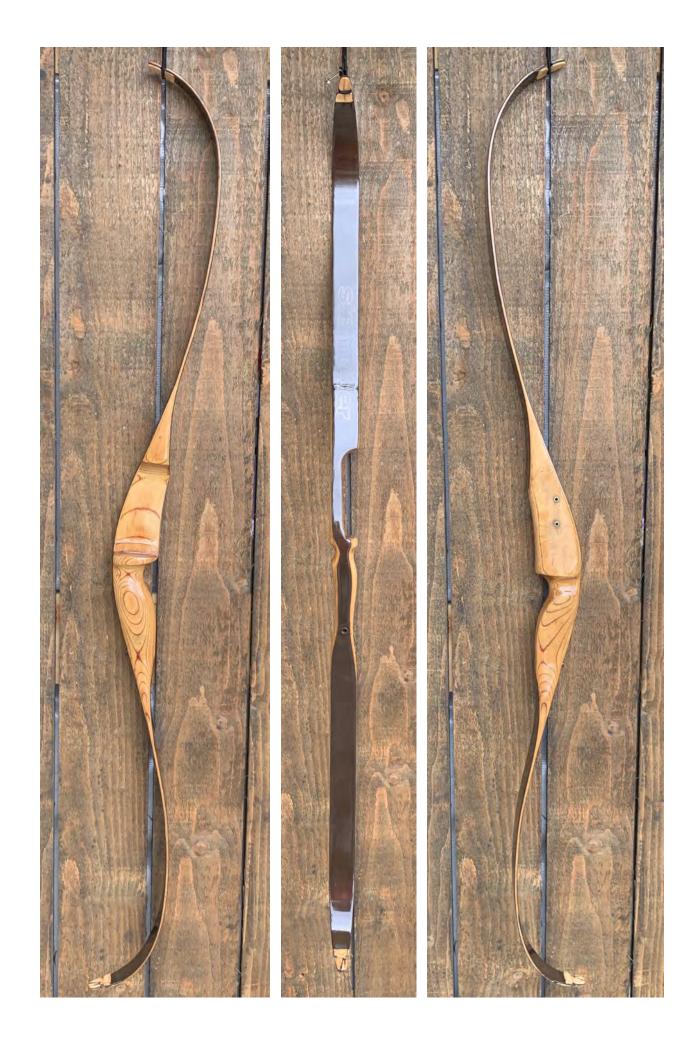

YEAR: 1980 +/-MAKE: Stemmler MODEL: Stalker HAND: Right DRAW WEIGHT: 50# AMO LENGTH: 54" PRICE: \$139.00 SHIPPING & HANDLING: \$19.00 TOTAL COST: \$158.00

DESCRIPTION: I've never a big fan of Stemmler bows, but this one is a pretty nice hunting bow. Natural Maple riser. Comfortable grip. Factory installed quiver/sight bushings on the side of the riser. Factory installed stabilizer bushing. Bow has no delamination; no cracks; limbs are straight. Overlays and tips are in great condition. No drilled holes; No chips, dings or cracks. No crazing or stress cracks; A few minor scratches and nicks here and there. Decals are in fair-good condition. Overall, this is a really nice bow in excellent condition for its age.