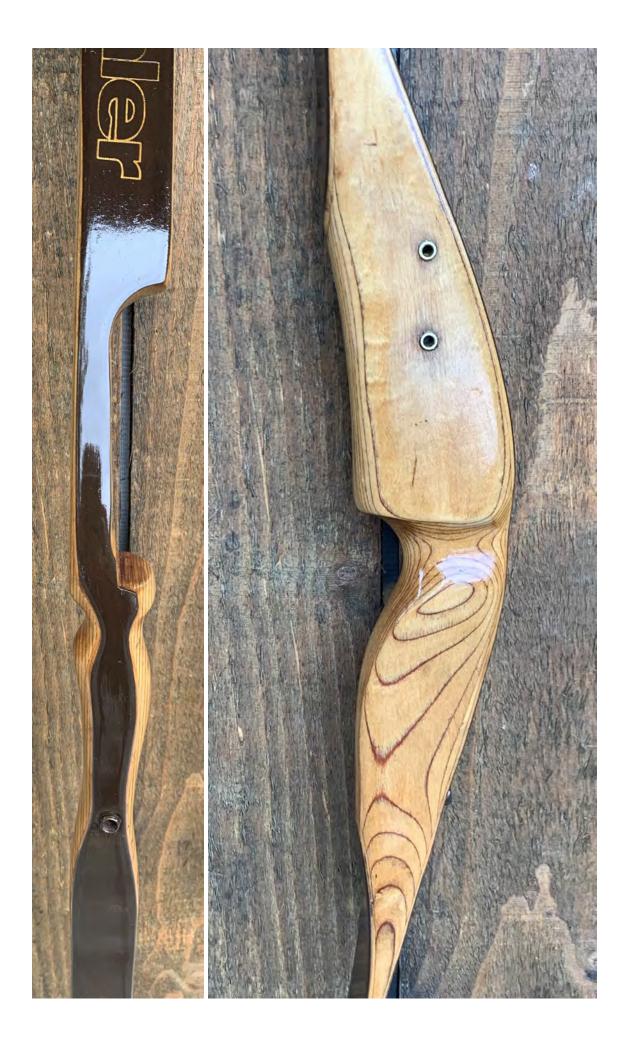

YEAR: 1980 +/-MAKE: Stemmler MODEL: Stalker HAND: Right DRAW WEIGHT: 50# AMO LENGTH: 54" PRICE: \$139.00 SHIPPING & HANDLING: \$19.00 TOTAL COST: \$158.00

DESCRIPTION: I've never a big fan of Stemmler bows, but this one is a pretty nice hunting bow. Natural Maple riser. Comfortable grip. Factory installed quiver/sight bushings on the side of the riser. Factory installed stabilizer bushing. Bow has no delamination; no cracks; limbs are straight. Overlays and tips are in great condition. No drilled holes; No chips, dings or cracks. No crazing or stress cracks; A few minor scratches and nicks here and there. Decals are in fair-good condition. Overall, this is a really nice bow in excellent condition for its age.