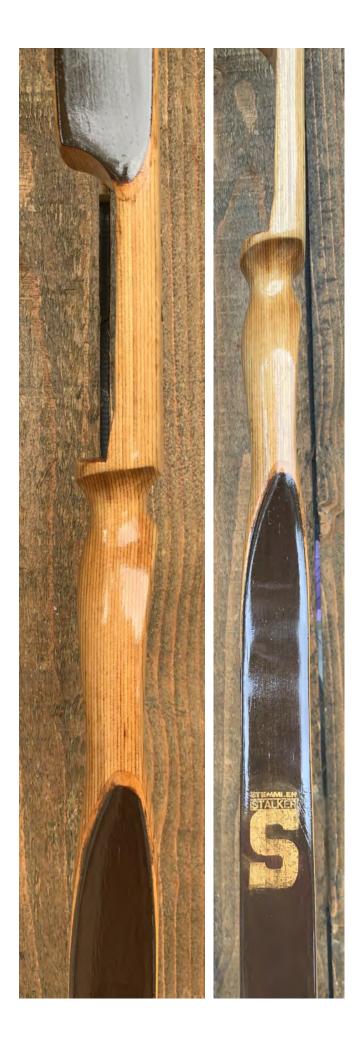

YEAR: 1980 +/-MAKE: Stemmler MODEL: Stalker HAND: Right DRAW WEIGHT: 50# AMO LENGTH: 54" PRICE: \$139.00 SHIPPING & HANDLING: \$19.00 TOTAL COST: \$158.00

DESCRIPTION: I've never a big fan of Stemmler bows, but this one is a pretty nice hunting bow. Natural Maple riser. Comfortable grip. Factory installed quiver/sight bushings on the side of the riser. Factory installed stabilizer bushing. Bow has no delamination; no cracks; limbs are straight. Overlays and tips are in great condition. No drilled holes; No chips, dings or cracks. No crazing or stress cracks; A few minor scratches and nicks here and there. Decals are in fair-good condition. Overall, this is a really nice bow in excellent condition for its age.