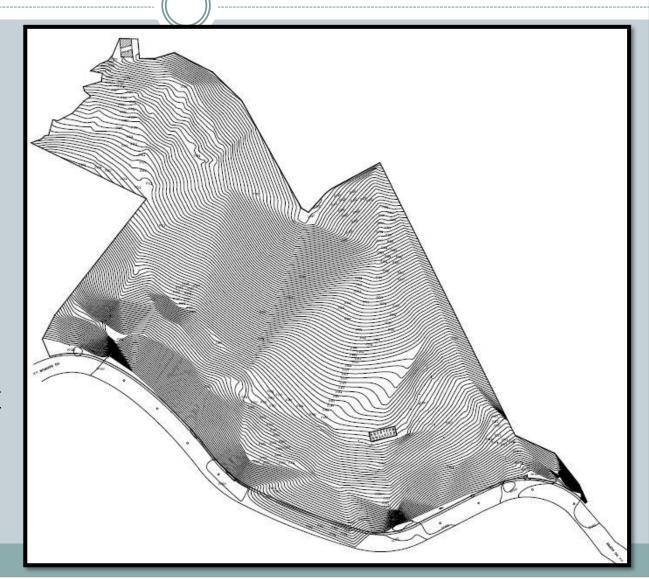

#### Site Contour

- Hill top with 180 degree panoramic views
- Detailed site contouring done
- Highest point 100m above road level