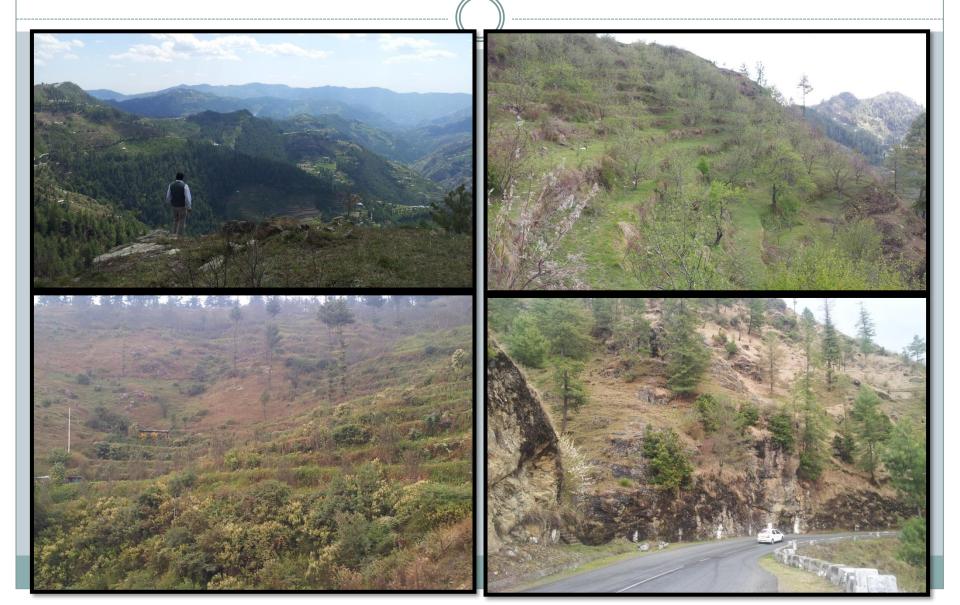

### Site Photos

#### **Location Profile**

- With panoramic views site is perfect for a getaway in the lap of nature.
- Serene natural surroundings make it ideal for a Health and Wellness Resort, Eco-Tourism or Agro-Tourism. Apple orchard on 4 bighas
- Located midway between Narkanda, the winter capital, and Kufri
- Fastest growing area in hospitality sector in HP, with many resorts, hotels, adventure parks coming up between Kufri and Narkanda

#### Site Contour

- Hill top with 180 degree panoramic views
- Detailed site contouring done
- Highest point 100m above road level