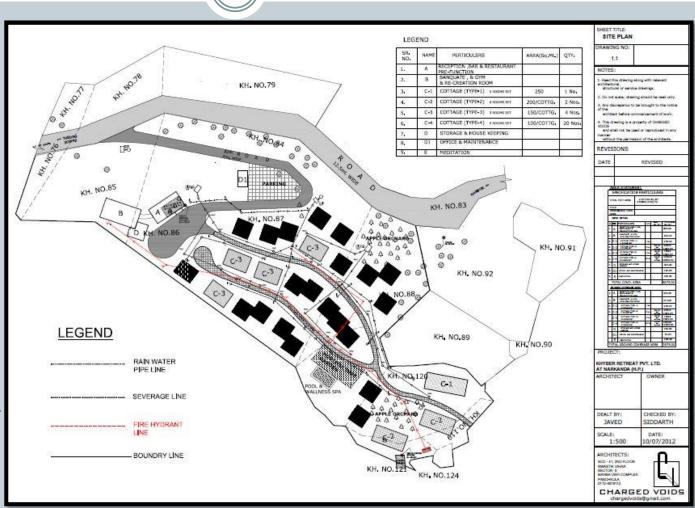

### Sample Resort Plan

- Sample
   resort plan
   with 60
   rooms in 27
   cottages
   prepared
- Plan as per guidelines of five-star resort
- Detailed plan with project report available