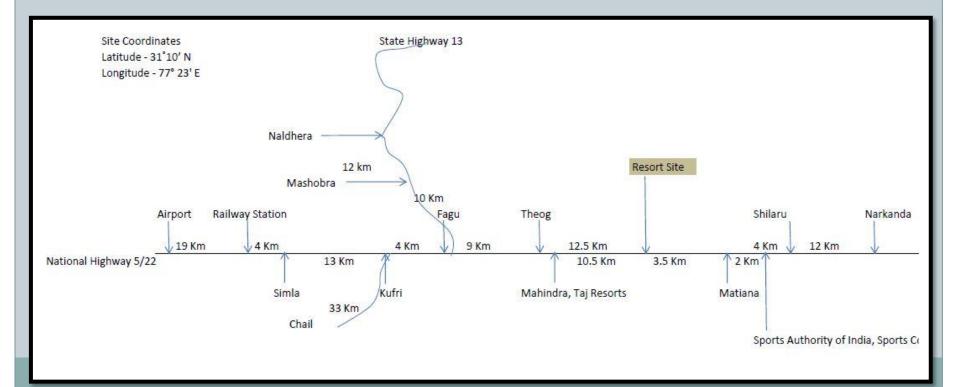

#### Site Location

- Village Matiana,
   Tehsil Theog,
   District Shimla
- 200m front on NH22
- 3 km from Village Matiana
- 42 km from Shimla
- 16 km from Narkanda

## Property Detail

| Location                          | NH 22, Village Matiana, Tehsil Theog, District Shimla,<br>Himachal Pradesh                                                                         |
|-----------------------------------|----------------------------------------------------------------------------------------------------------------------------------------------------|
| Site Area                         | Approx. 32 bighas, 32900 sq. yards, 6.8 acres                                                                                                      |
| Nearby<br>Landmarks and<br>Cities | 3 km from Village Matiana 12 km from Theog 42 km from Shimla 16 km from Narkanda 26 km from Kufri 4 km from National Institute of Sports, Shilaroo |
| Access                            | 200m front on National Highway 22                                                                                                                  |
| Shape                             | Irregular                                                                                                                                          |
| Land Use                          | Agricultural land with priavte land on one side and forest land on two sides                                                                       |
| Title                             | Freehold with single owner                                                                                                                         |