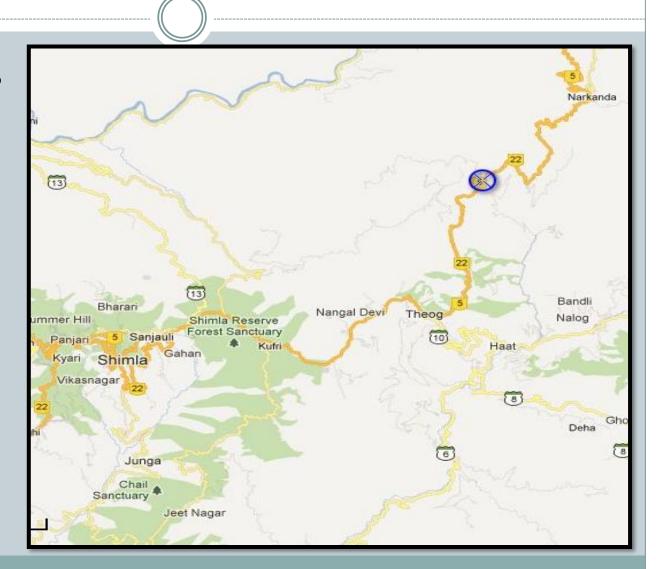

#### Site Location

- Village Matiana,
   Tehsil Theog,
   District Shimla
- 200m front on NH22
- 3 km from Village Matiana
- 42 km from Shimla
- 16 km from Narkanda