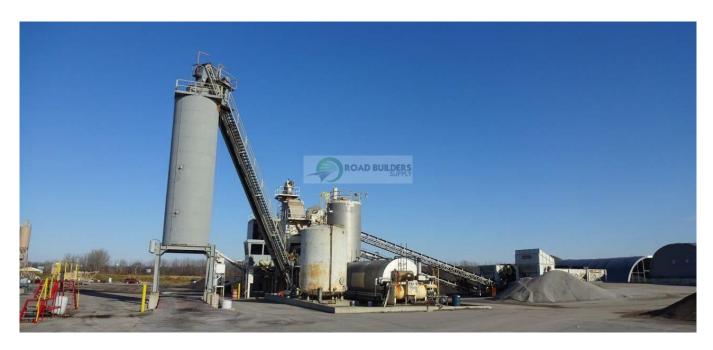

## Used Equipment: Single 200 Ton Bituma Silo and Drag Slat

- All equipment subject to prior sale.
- RSB strives to ensure the accuracy of all listings, but all listings are "as-is, where-is," with no implied warranty.
- All buyers are encouraged to inspect equipment personally to verify accuracy.
- All information contained in this listing sheet is confidential. It is the property of RBS and is not to be shared.
- Road Builders Supply, LLC accepts no liability for the accuracy of the above listing.