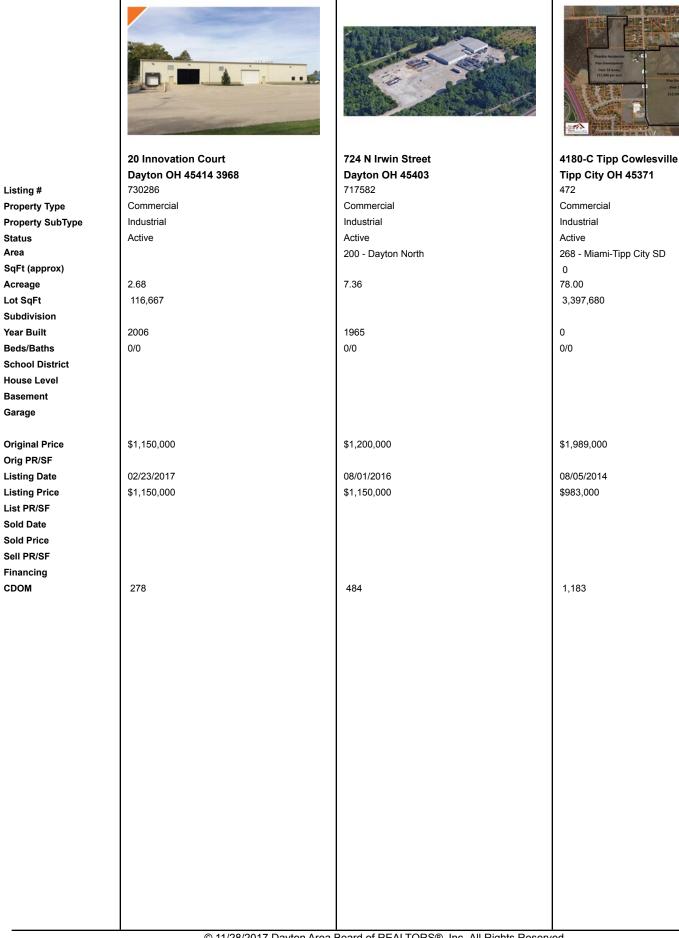

Listing # **Property Type** Property SubType Status Area SqFt (approx) Acreage Lot SqFt Subdivision Year Built Beds/Baths School District House Level Basement Garage **Original Price** Orig PR/SF Listing Date Listing Price List PR/SF Sold Date Sold Price Sell PR/SF Financing CDOM

1701 Farr Drive Dayton OH 45404 51 Commercial Industrial Active 200 - Dayton North 69,000 2.83 123,405 1957 0/0 \$1,625,000 \$23.55 04/25/2014 \$1,625,000 \$23.55 ---1,297

Stanfield Road Troy OH 45373 1940 Commercial Industrial Active 200 - Dayton North 0 40.22 1,752,027

\$1,600,000

0

0/0

10/13/2015 \$1,600,000

777

2000 Industrial Court Covington OH 45318 1082 Commercial Industrial Active 999 - Other Area 41,988 4.06 176,810 2000 0/0 \$1,250,000 \$29.77 12/19/2014 \$1,250,000 \$29.77 --1,057