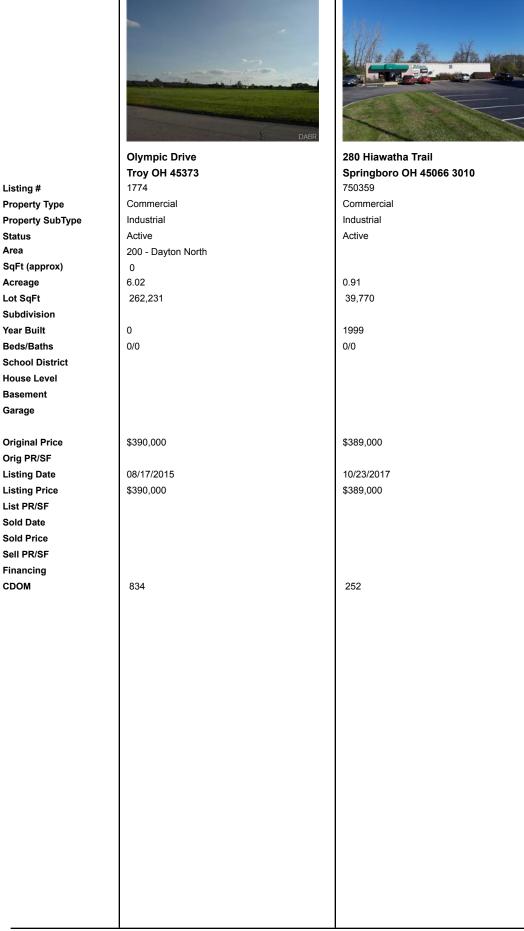

Listing # **Property Type** Property SubType Status Area SqFt (approx) Acreage Lot SqFt Subdivision Year Built Beds/Baths School District House Level Basement Garage **Original Price** Orig PR/SF Listing Date Listing Price List PR/SF Sold Date Sold Price Sell PR/SF Financing CDOM

1701 Farr Drive Dayton OH 45404 51 Commercial Industrial Active 200 - Dayton North 69,000 2.83 123,405 1957 0/0 \$1,625,000 \$23.55 04/25/2014 \$1,625,000 \$23.55 ---1,297

Stanfield Road Troy OH 45373 1940 Commercial Industrial Active 200 - Dayton North 0 40.22 1,752,027

\$1,600,000

0

0/0

10/13/2015 \$1,600,000

777

2000 Industrial Court Covington OH 45318 1082 Commercial Industrial Active 999 - Other Area 41,988 4.06 176,810 2000 0/0 \$1,250,000 \$29.77 12/19/2014 \$1,250,000 \$29.77 --1,057