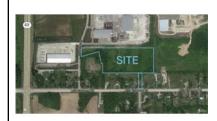

1701 Farr Drive Dayton OH 45404 51 Commercial Industrial Active 200 - Dayton North 69,000 2.83 123,405 1957 0/0 \$1,625,000 \$23.55 04/25/2014 \$1,625,000 \$23.55 ---1,297

Stanfield Road Troy OH 45373 1940 Commercial Industrial Active 200 - Dayton North 0 40.22 1,752,027