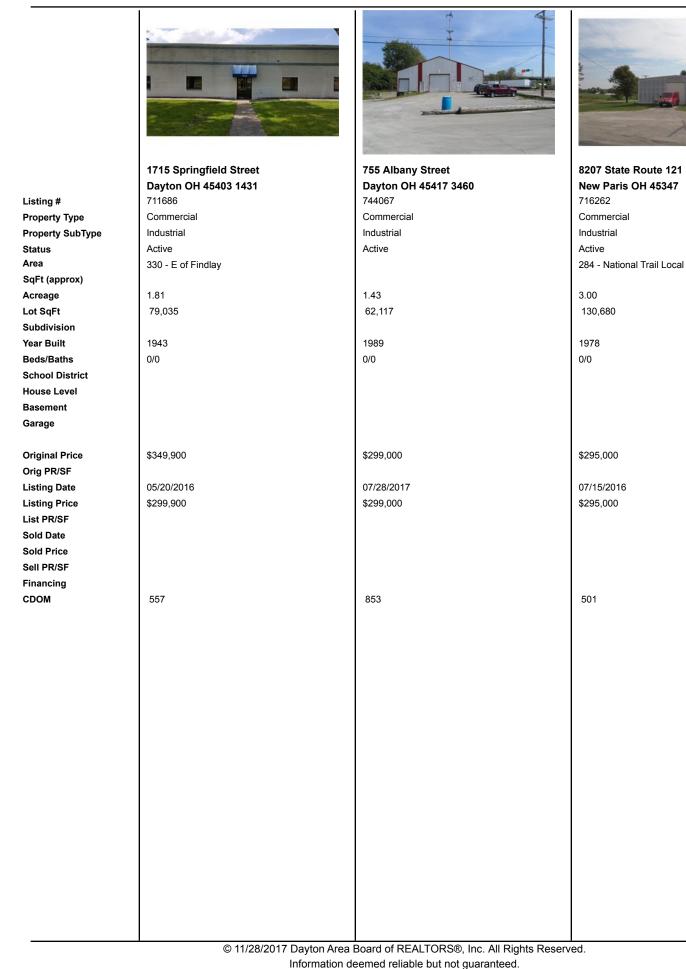

Listing # **Property Type** Property SubType Status Area SqFt (approx) Acreage Lot SqFt Subdivision Year Built Beds/Baths School District House Level Basement Garage **Original Price** Orig PR/SF Listing Date Listing Price List PR/SF Sold Date Sold Price Sell PR/SF Financing CDOM