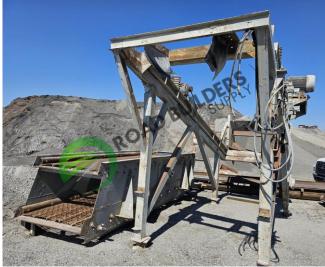

## SD061 5 x 16 Deister Screen Deck

## ID: SD061

Details:

- 5x16 Deister screen
- Double deck
- With stand
- Motors mounted, could not find tags

- All equipment subject to prior sale.
  - RBS strives to ensure the accuracy of all listings, but all listings are "as-is, where-is," with no implied warranty.
- All buyers are encouraged to inspect equipment personally to verify accuracy.
- All information contained in this listing sheet is confidential. It is the property of RBS and is not to be shared.
- Road Builders Supply, LLC accepts no liability for the accuracy of the above listing.