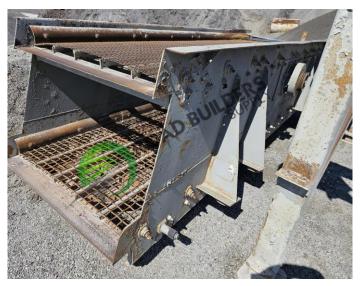

## SD061 5 x 16 Deister Screen Deck

## ID: SD061

Details:

- 5x16 Deister screen
- Double deck
- With stand
- Motors mounted, could not find tags

- All equipment subject to prior sale.
  - RBS strives to ensure the accuracy of all listings, but all listings are "as-is, where-is," with no implied warranty.
- All buyers are encouraged to inspect equipment personally to verify accuracy.
- All information contained in this listing sheet is confidential. It is the property of RBS and is not to be shared.
- Road Builders Supply, LLC accepts no liability for the accuracy of the above listing.