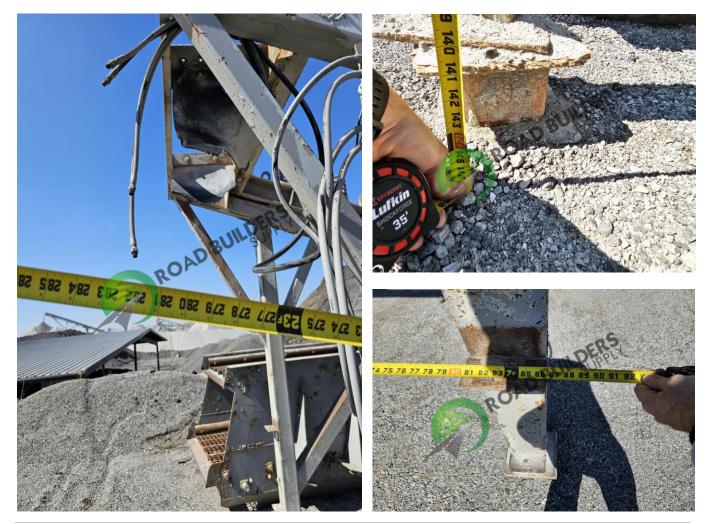

## SD061 5 x 16 Deister Screen Deck

## ID: SD061

Details:

- 5x16 Deister screen
- Double deck
- With stand
- Motors mounted, could not find tags

- All equipment subject to prior sale.
  - RBS strives to ensure the accuracy of all listings, but all listings are "as-is, where-is," with no implied warranty.
- All buyers are encouraged to inspect equipment personally to verify accuracy.
- All information contained in this listing sheet is confidential. It is the property of RBS and is not to be shared.
- Road Builders Supply, LLC accepts no liability for the accuracy of the above listing.