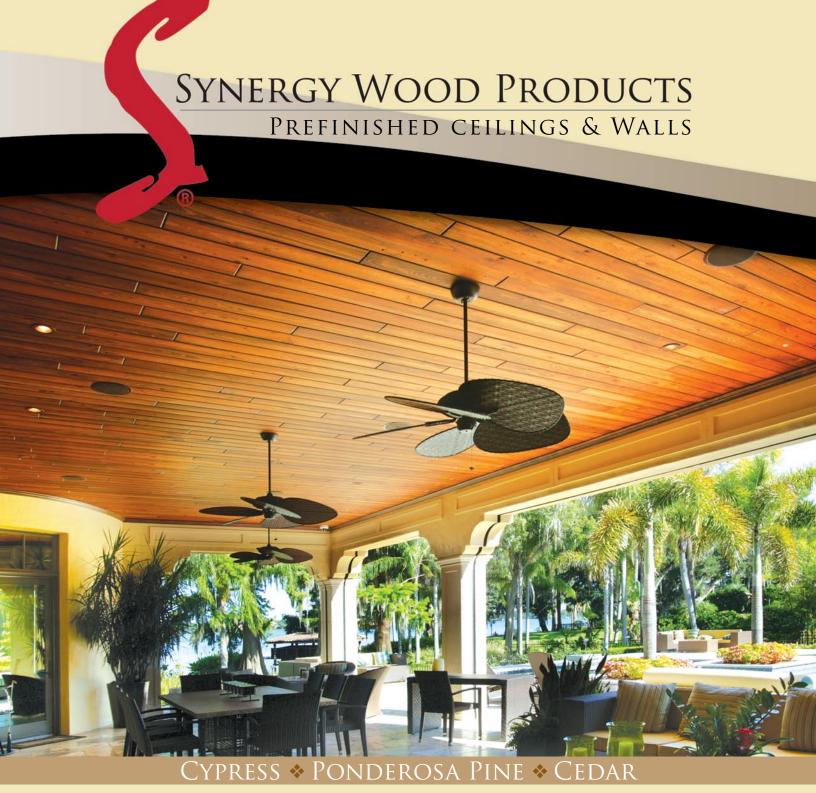

Exceptional beauty, unsurpassed quality.

Bring the beauty, and drama of hand-stained cypress, pine or cedar into your home with Synergy Wood Products.

- Prefinished at the factory, means no sanding or staining.
- No fumes, no drip. All stains are expertly applied and hand wiped.
- Durable multi-step finishing achieves a deep consistent color.
- ❖ Your materials arrive ready to install with ease.
- ❖ Pre-finished tongue and groove with unique end-matching design.
- ❖ All products available with matching trim, crown and base moldings.

## CYPRESS \* PONDEROSA PINE \* CEDAR

Synergy Wood Products is *the* choice in quality prefinished wood products, for homeowners and professionals alike.

- Less waste, with all the advantages of end-matching and coordinated moldings, all ready to install.
- Available in a variety of colors with a true furniture quality finish.
- Custom color matching available.
- Matching mouldings and trim available.