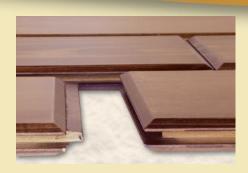

## End Matched Tongue & Groove

- Allows for an interlocked end joint.
- In ceiling applications, the joint does not have to align with the truss above giving you a true random pattern.
- Installation time significantly reduced.
- Waste typically 5% or less.