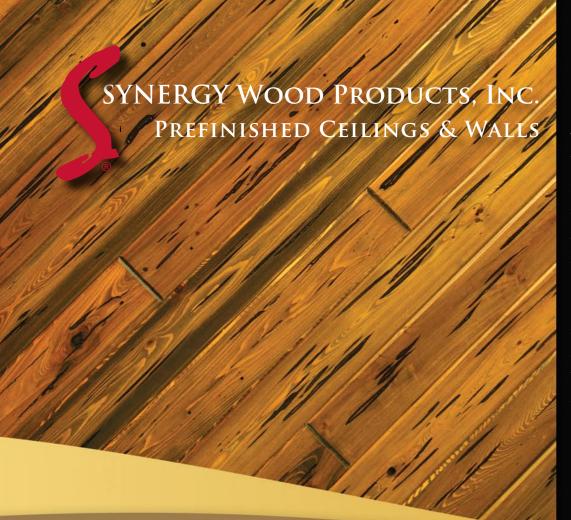

## E-Peck<sup>TM</sup>

The beauty is consistent. Not too little.

Not too much. And always available.

Our E-Peck™ distressing is available on all of our woods. Our unique manufacturing process enhances what takes

Mother Nature decades to perfect.

Exquisite for ceilings or walls, the applications do not end there. Let Synergys' E-Peck $^{\text{TM}}$  add interest to your bar area, or as an accent to your outdoor room or lanai.