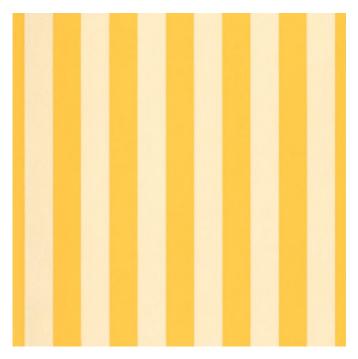

WIDTH: 46" / 116.84 cm REPEAT: 7.67" CONTENT: 100% Sunbrella® acrylic

### SELVEDGE POSITION: Left / Right

**RECOMMENDED USES:** Awning

SWATCH SIZE SHOWN ~ 46" x 46"

### WARRANTY: 10-year

For more information visit www.sunbrella.com/warranty

**46" Yellow/White 6 Bar** 5702-0000