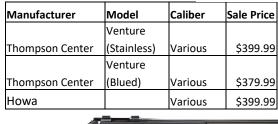

t is available.



|             |                        | Sale Price per<br>1000 RDS (unless |
|-------------|------------------------|------------------------------------|
|             | Caliber                | noted)                             |
| 1. 1. L. C. | 9MM (APC 124 GR FMJ)   | \$200                              |
| FIOCCHI     | .32 AUTO (71 GR FMJ)   | \$260                              |
| AMMUNITION  | .45 ACP (230 GR JHP)   | \$170 per 500 RDS                  |
| Y L L       | 5.56 MM (62 GR FMJ AP) | \$340                              |
|             | .243 WIN (70 GR SP)    | \$140 per 200 RDS                  |
|             | .223 REM               | \$330                              |
|             | .223 REM (55GR SP)     | \$90 per 200 RDS                   |





11/100





NSR-1514C Rechargeable LED Area Light Kit \$149.99

Weapon Mounted TMW850XL \$119.99



10% OFF ALL in-stock Kimber

| FEDERAL<br>PREMIUM <sup>®</sup> |
|---------------------------------|
|                                 |
|                                 |

|        |                 | Sale Price per |
|--------|-----------------|----------------|
|        | Caliber         | 1000 RDS       |
| L      | 9ММ             | \$200          |
| L<br>M | .40 S&W         | \$275          |
|        | .45 ACP         | \$325          |
|        | .380 ACP        | \$275          |
|        | .38 SPL         | \$275          |
|        | .223 REM        | \$330          |
|        | ESTATE 12 or 20 | \$50 per 250   |
|        | GA              | RDS            |
|        | CCI M