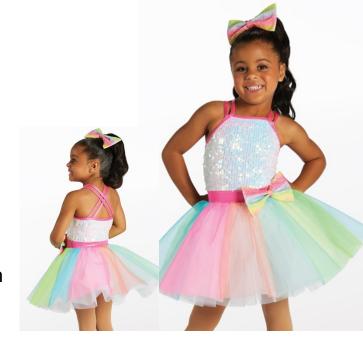

## Wednesday 3:45 Costume

# Wednesday 3:45 Costume

| Classic Pink #150 | Weissmans: 15650 | T Shirt Size |
|-------------------|------------------|--------------|
|                   |                  |              |
|                   |                  |              |
|                   |                  |              |
|                   |                  |              |
|                   |                  |              |
|                   |                  |              |
|                   |                  |              |
|                   |                  |              |
|                   |                  |              |