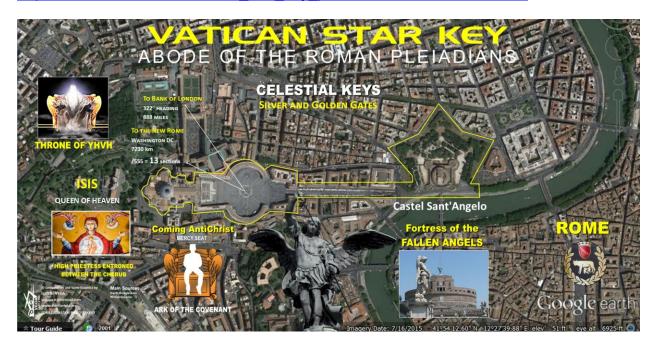

As the celestial Key Pattern involves a type of Fort, it is usually Pentagonal in shape. This is seen and copied in all the other major Luciferian World Capitals. Geopolitically, the Vatican, which is a Literal Kingdom on Earth, does not represent Jesus Christ's Kingdom. The Basilica or the place of the Throne is commemorated to ISIS, the Queen of Heaven, not YHVH. The Bible exposes this Conspiracy that 'she wishes to sit as Queen' and possess the Celestial Keys, etc. Eventually the Pact with the Vatican and the AntiChrist will move this Literal Throne to the Holy of Holy in Jerusalem. That is where the AntiChrist, along with the False Prophet, will prompt the Worship of the World's Masses. It will be this False Jewish Messiah that then will sit on the 'Basilica', of the rediscovered Ark of the Covenant Moses made. This AntiChrist will then Proclaim himself to be God.

The study further suggests that the Vatican Basilica with the Piazza and Entrance approximates the Motif of the Orion Constellation itself. In particular the Piazza corresponds to Orion's Belt with the Center-Piece being the Ancient Egyptian Obelisk. This 'Shaft of Bel' was taken from the Temple of Heliopolis or the City of the Sun. The whole Piazza Oval corresponds to the total 6 mains Stars of Orion. With these Ley-Lines, along with that of St. Peter, the Sirius-Orion-Pleiades Motif creates an encrypted Chi Rho Cross. Additionally, the Constantine Cross as the Chi Rho, is also called is in approximate Phi Ratio. This study suggests that like all similar Temples to the 'Gods' on Earth, the Cosmic Key Configuration, correlates to an Anthropomorphic Man Construct.

Will the Biblical AntiChrist be Birthed' from the Vatican? Consider the followed Inference. The Vatican Church, as ISIS and the Piazza with the Orion Pattern is an overlay of their Sexual Union, cosmic and on Earth by Design. The Key Motif Outline of the Vatican core, appears to resemble the Form of a Female, a Woman that is Pregnant. This is Signified by the Oval Piazza where the Shaft of Bel, the Male Phallic Symbol is initiating the Intercourse. This Sexual Motif is a Design that is found in various World Capitals like the New Rome, Washington, DC. It too, is patterned after the Vatican with the Mall leading up to Capitol Hill.

It too has a Direct Inference to Capitoline Hill in Rome, etc. Incidentally, the Dome of the DC Capitol building is Crowned by a Statue of Isis. It is a veiled 'Sirius'. This study suggests that the same Spirit of Isis is a Counterfeit and is the Usurper, Masking the True Religion of YHVH, presently. As noted, the Basilica of St. Peters means the Throne. This spot Astronomically corresponded to the Star Sirius or Isis. To the Luciferians, she is the Queen of Heaven, but more precisely the feminization aspect of Lucifer's Perversion. They seek to Control the Portals or Star Gates, of which their respective Keys are essential to Open or Close them, etc. If one has the Keys, one can control the Gates, even the Star Gates.