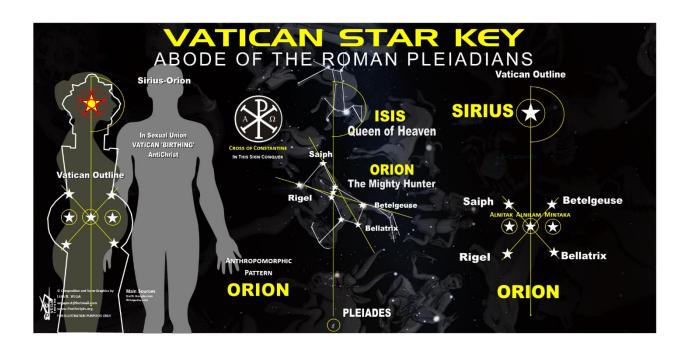

In ancient times, the area adjacent to the Tiber River was called Campus Martius or the Field of Mars. And that they Celestial Correspondence matches with the 'Dragon Nebula. It would have been humanly impossible for those of 'Primitive' Romans to have this Celestial Knowledge of the exact layout of the Constellation of Orion's Cosmic Ley-Lines that connect it to Sirius and the Pleiades, just by direct observation. This Revelation of how the Vatican is Designed by this Motif, had to have come from either Visions or Direct Communication from those from the 'Pleiades' themselves.

The study further suggests that the Vatican Basilica with the Piazza and Entrance approximates the Motif of the Orion Constellation itself. In particular the Piazza corresponds to Orion's Belt with the Center-Piece being the Ancient Egyptian Obelisk. This 'Shaft of Bel' was taken from the Temple of Heliopolis or the City of the Sun. The whole Piazza Oval corresponds to the total 6 mains Stars of Orion. With these Ley-Lines, along with that of St. Peter, the Sirius-Orion-Pleiades Motif creates an encrypted Chi Rho Cross. Additionally, the Constantine Cross as the Chi Rho, is also called is in approximate Phi Ratio. This study suggests that like all similar Temples to the 'Gods' on Earth, the Cosmic Key Configuration, correlates to an Anthropomorphic Man Construct.

To reiterate, the Vatican Basilica and Piazza complex in Rome approximates the Constellation Signs of Sirius and Orion to produce a Key Motif. Both Cosmic Signs appear to fuse into the Chi Rho Cross of Constantine. The Piazza Rome incorporates the Alignment and ley-lines of Orion's Belt. The St. Peter's Basilica which means Throne corresponds to the Star Sirius or Isis. She is Venerated as the Queen of Heaven by the continued Succession of the Babylonian Religion of the 1st Mason, Nimrod after the Flood of Noah. It is evident what and who the Roman Catholic Religion truly Venerates and sets-up as Enthroned in their Main Temple on Earth presently. And the claim to hold the Keys to get into Heaven, with the Keys of the Apostle Peter.