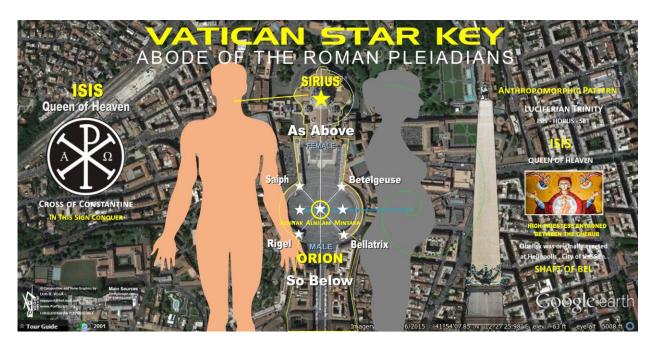

The study further suggests that the Vatican Basilica with the Piazza and Entrance approximates the Motif of the Orion Constellation itself. In particular the Piazza corresponds to Orion's Belt with the Center-Piece being the Ancient Egyptian Obelisk. This 'Shaft of Bel' was taken from the Temple of Heliopolis or the City of the Sun. The whole Piazza Oval corresponds to the total 6 mains Stars of Orion. With these Ley-Lines, along with that of St. Peter, the Sirius-Orion-Pleiades Motif creates an encrypted Chi Rho Cross. Additionally, the Constantine Cross as the Chi Rho, is also called is in approximate Phi Ratio. This study suggests that like all similar Temples to the 'Gods' on Earth, the Cosmic Key Configuration, correlates to an Anthropomorphic Man Construct.

Will the Biblical AntiChrist be Birthed' from the Vatican? Consider the followed Inference. The Vatican Church, as ISIS and the Piazza with the Orion Pattern is an overlay of their Sexual Union, cosmic and on Earth by Design. The Key Motif Outline of the Vatican core, appears to resemble the Form of a Female, a Woman that is Pregnant. This is Signified by the Oval Piazza where the Shaft of Bel, the Male Phallic Symbol is initiating the Intercourse. This Sexual Motif is a Design that is found in various World Capitals like the New Rome, Washington, DC. It too, is patterned after the Vatican with the Mall leading up to Capitol Hill.

It too has a Direct Inference to Capitoline Hill in Rome, etc. Incidentally, the Dome of the DC Capitol building is Crowned by a Statue of Isis. It is a veiled 'Sirius'. This study suggests that the same Spirit of Isis is a Counterfeit and is the Usurper, Masking the True Religion of YHVH, presently. As noted, the Basilica of St. Peters means the Throne. This spot Astronomically corresponded to the Star Sirius or Isis. To the Luciferians, she is the Queen of Heaven, but more precisely the feminization aspect of Lucifer's Perversion. They seek to Control the Portals or Star Gates, of which their respective Keys are essential to Open or Close them, etc. If one has the Keys, one can control the Gates, even the Star Gates.