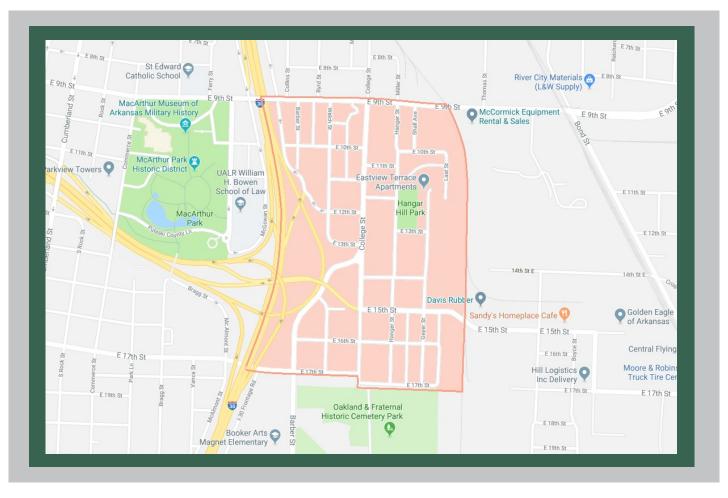

- \* Opportunity Zone Investment
- \* Offered as a package, but can be subdivided
- \* Commercial Potential

HANGER HILL NEIGHBORHOOD Land Lots For Sale

Conveniently located with easy access to I-30 & I-630 FOR MORE INFORMATION, CONTACT: