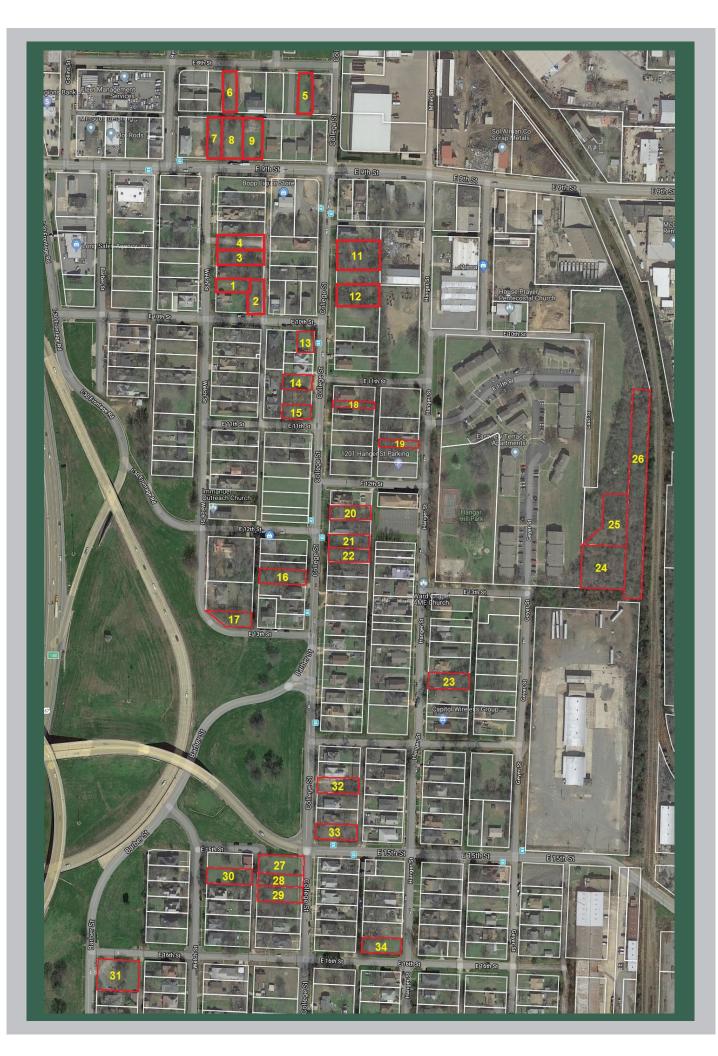

## haybarrealestate.com

| PARCEL #          | SF      | PRICE | ADDRESS         | LOT/BLOCK |
|-------------------|---------|-------|-----------------|-----------|
| I. 34L0230000900  | 5,220   |       | 919 Welch St    | 11/1      |
| 2. 34L0230001000  | 2,280   |       | 1010 E 10th St  | 11/1      |
| 3. 34L0230001300  | 8,100   |       | 915 Welch St    | 15/1      |
| 4. 34L0230001400  | 8,100   |       | 913 Welch St    | 16/1      |
| 5. 34L0260004900  | 7,000   |       | I I 01 E 8th St | 3/9       |
| 6. 34L0260005600  | 7,000   |       | 1009 E 8th St   | 3/10      |
| 7. 34L0260006300  | 7,000   |       | E 9th St        | 9/10      |
| 8. 34L0260006400  | 10,080  |       | 1012 E 9th St   | 10/10     |
| 9. 34L0260006500  | 4,750   |       | 1016 E 9th St   | 11/10     |
| II. 34L0270003600 | 15,000  |       | 913 College St  | 8/3       |
| 12. 34L0270004400 | 11,400  |       | 921 College St  | 0/4       |
| 13. 34L0230006900 | 4,350   |       | 1000 College St | I/8       |
| 14. 34L0230007400 | 5,000   |       | 1012 College St | 4/8       |
| 15. 34L0230007600 | 5,000   |       | 1022 College St | 6/8       |
| 16. 34L0230011800 | 7,750   |       | 1210 College St | 3/16      |
| 17. 34L0230012300 | 7,500   |       | III0 E I3th St  | 7/16      |
| 18. 34L0270004700 | 3,080   |       | 1105 College St | 2/5       |
| 19. 34L0270005700 | 3,500   |       | 1116 Hanger St  | 9/5       |
| 20. 34L0270006200 | 7,000   |       | 1205 College St | 2/6       |
| 21. 34L0270006400 | 7,000   |       | 1211 College St | 4/6       |
| 22. 34L0270006500 | 7,000   |       | 1215 College St | 5/6       |
| 23. 34L0270008200 | 7,840   |       | 1319 Hanger St  | 6/8       |
| 24. 34L0270009100 | 20,908  |       | E 13th St       | 7/20      |
| 25 34L0270009200  | 17,305  |       | E 13th St       | 10/20     |
| 26. 34L2160000300 | 43444   |       | Geyer St        |           |
| 27. 34L0230013800 | 9000    |       | 1500 College St | 1/25      |
| 28. 34L0230013900 | 6000    |       | 1508 College St | 2/25      |
| 29. 34L0230014000 | 7500    |       | 1510 College St | 3/25      |
| 30. 34L0230014800 | 750     |       | 1505 Welch St   | 11/25     |
| 31. 34L0230019400 | 15000   |       | E 16th St       | 11/31     |
| 32. 34L2180001200 | 7000    |       | 1411 College St | 3/5       |
| 33. 34L2180001500 | 7000    |       | 1423 College St | 6/5       |
| 34. 34L2180006600 | 7000    |       | 1522 Hanger St  | 7/12      |
| Total             | 291,857 |       |                 |           |