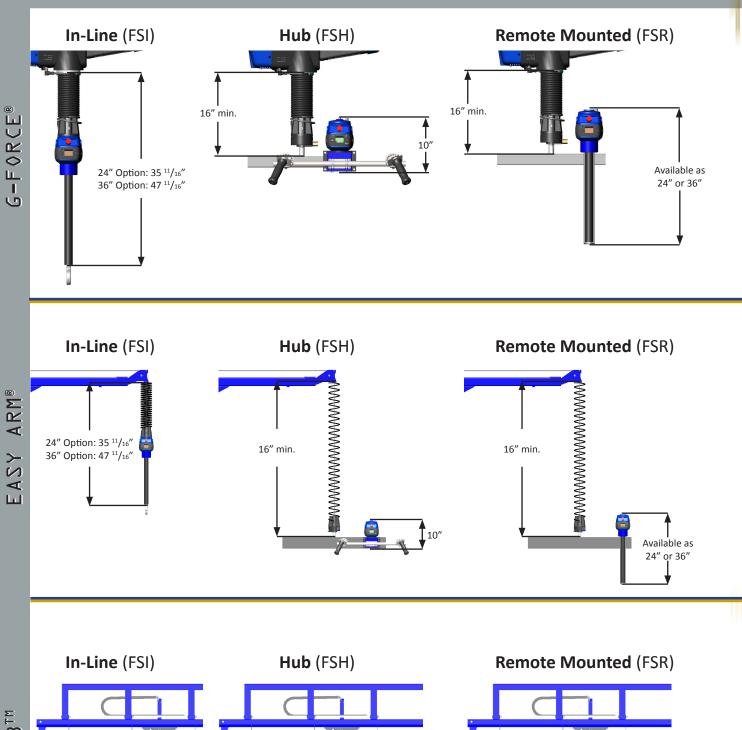

## DIMENSIONS

24" Option: 39 <sup>13</sup>/<sub>16</sub>" 36" Option: 51 <sup>13</sup>/<sub>16</sub>"

20" min.

20" min.

Available as 24" or 36"