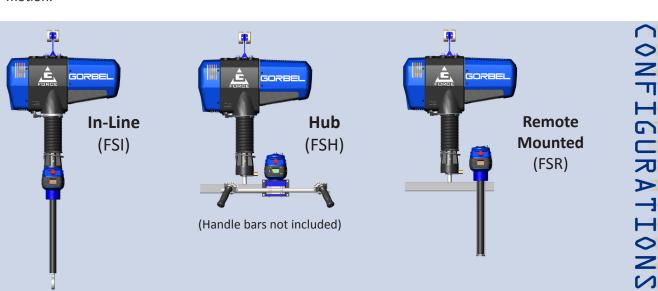

## **Force Sensing Handles**

Available now for G-Force®, Easy Arm® and G-Jib™

The new Force Sensing Handles for Gorbel's G-Force product line offer versatility in ergonomic lifting. Compared to standard slide handles, which use displacement of the handle to initiate upward or downward motion, the new design senses force applied without any handle motion. This creates a versatile option for tooling, or elongated handles that perfectly serve applications with a wide range of motion.

|                      | In-Line                                                                                                                                                | Hub                                                                                                                                                                                                                                                                                                                                                            | Remote Mounted                                                                                                                                                                       |
|----------------------|--------------------------------------------------------------------------------------------------------------------------------------------------------|----------------------------------------------------------------------------------------------------------------------------------------------------------------------------------------------------------------------------------------------------------------------------------------------------------------------------------------------------------------|--------------------------------------------------------------------------------------------------------------------------------------------------------------------------------------|
| Available<br>Lengths | 24" & 36" Standard                                                                                                                                     | N/A                                                                                                                                                                                                                                                                                                                                                            | 24" & 36" Standard                                                                                                                                                                   |
| Options              | Custom handle<br>lengths available                                                                                                                     | 1" diameter, 24" long round steel tube handle with option to mount Soft Touch handle grips to either end.  Mounting plate for mounting the hub to custom tooling frame (by others).                                                                                                                                                                            | Custom handle<br>lengths available                                                                                                                                                   |
| Best Used<br>When:   | When very low or very high pick and place points require hand-over-hand lifting.  Eliminates the need to bend over to reach into deep bins or dunnage. | Provides the most flexibility for custom tooling solutions by allowing a wide range of handle bars (by others) to be mounted to the hub. The hub can also be mounted anywhere on the custom tooling frame.  When the operator needs to control up/down motion by applying force to any point on the handle bars or other control fixtures attached at the hub. | Provides the ability to remote mount a 24" or 36" Force Sensing Handle to a tooling frame (by others). This is beneficial for ergonomically reaching high and low pick/place points. |