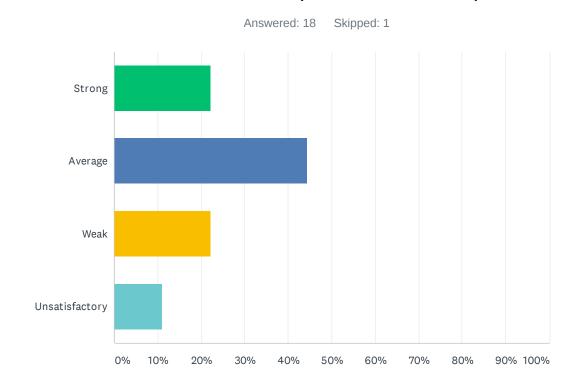

# Q18 My site receives daily consecutive uninterrupted planning/preparation time. (30 minutes / 40 minutes)

| ANSWER CHOICES | RESPONSES |    |
|----------------|-----------|----|
| Strong         | 44.44%    | 8  |
| Average        | 44.44%    | 8  |
| Weak           | 5.56%     | 1  |
| Unsatisfactory | 5.56%     | 1  |
| TOTAL          |           | 18 |