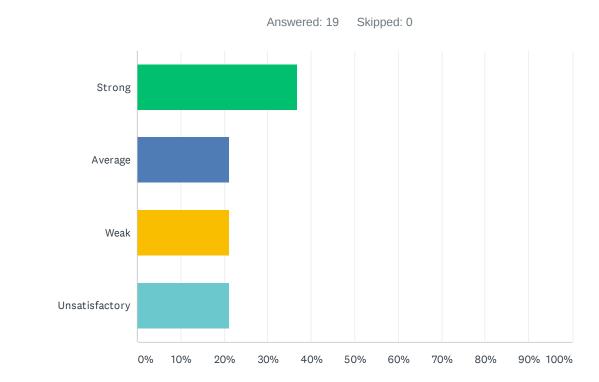

### Q3 Site administration is sensitive to the needs of students, staff, and community.

| ANSWER CHOICES | RESPONSES |    |
|----------------|-----------|----|
| Strong         | 42.11%    | 8  |
| Average        | 26.32%    | 5  |
| Weak           | 21.05%    | 4  |
| Unsatisfactory | 10.53%    | 2  |
| TOTAL          |           | 19 |