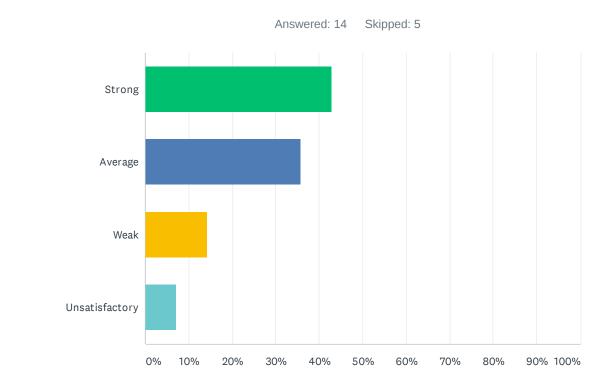

#### Q28 The site principal promotes equal opportunities for all students to learn.

| ANSWER CHOICES | RESPONSES |    |
|----------------|-----------|----|
| Strong         | 42.86%    | 6  |
| Average        | 35.71%    | 5  |
| Weak           | 14.29%    | 2  |
| Unsatisfactory | 7.14%     | 1  |
| TOTAL          |           | 14 |