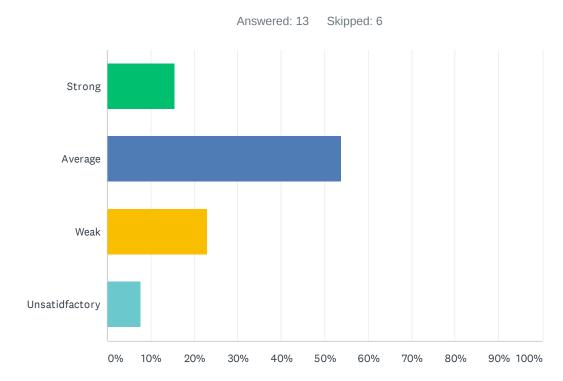

### Q25 Special education teachers have needed access to ALL instructional resources provided to the general education teachers.

| ANSWER CHOICES | RESPONSES |    |
|----------------|-----------|----|
| Strong         | 15.38%    | 2  |
| Average        | 53.85%    | 7  |
| Weak           | 23.08%    | 3  |
| Unsatidfactory | 7.69%     | 1  |
| TOTAL          |           | 13 |