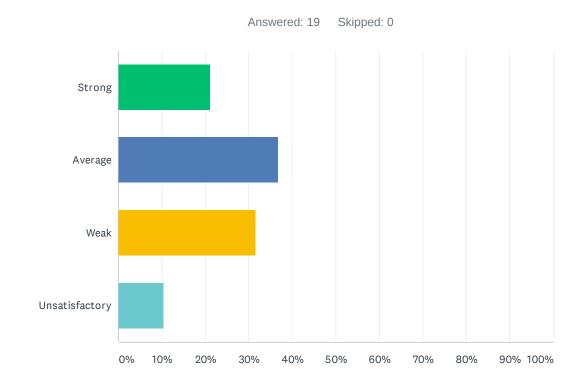

### Q30 PBIS and Behavior Intervention Specialists are creating a safer environment at my site.

| ANSWER CHOICES | RESPONSES |    |
|----------------|-----------|----|
| Strong         | 21.05%    | 4  |
| Average        | 36.84%    | 7  |
| Weak           | 31.58%    | 6  |
| Unsatisfactory | 10.53%    | 2  |
| TOTAL          |           | 19 |