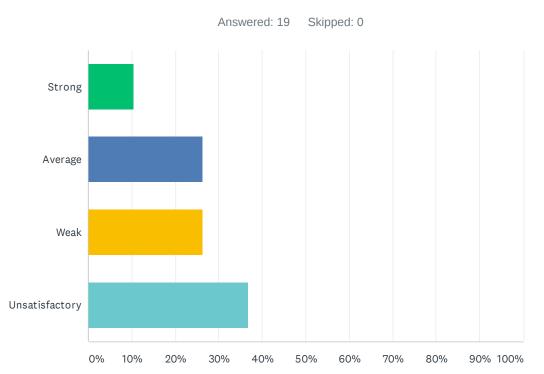

| ANSWER CHOICES | RESPONSES |    |
|----------------|-----------|----|
| Strong         | 10.53%    | 2  |
| Average        | 26.32%    | 5  |
| Weak           | 26.32%    | 5  |
| Unsatisfactory | 36.84%    | 7  |
| TOTAL          |           | 19 |