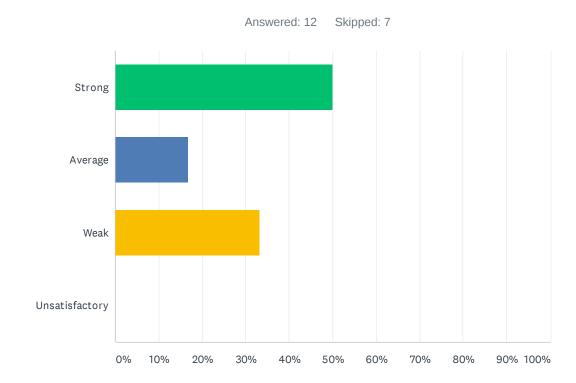

### Q26 Special education teachers are adequately trained in the administration of state assessments and District IEP's.

| ANSWER CHOICES | RESPONSES |    |
|----------------|-----------|----|
| Strong         | 50.00%    | 6  |
| Average        | 16.67%    | 2  |
| Weak           | 33.33%    | 4  |
| Unsatisfactory | 0.00%     | 0  |
| TOTAL          |           | 12 |