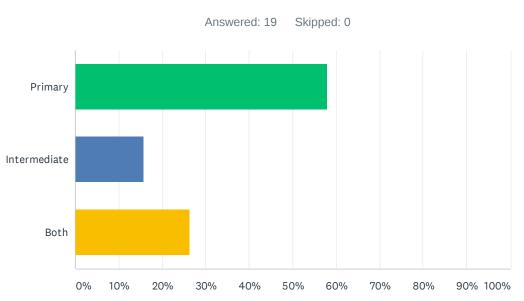

#### Q2 Instructional Grade Level or Support Services

| ANSWER CHOICES | RESPONSES |    |
|----------------|-----------|----|
| Primary        | 57.89%    | 11 |
| Intermediate   | 15.79%    | 3  |
| Both           | 26.32%    | 5  |
| TOTAL          |           | 19 |