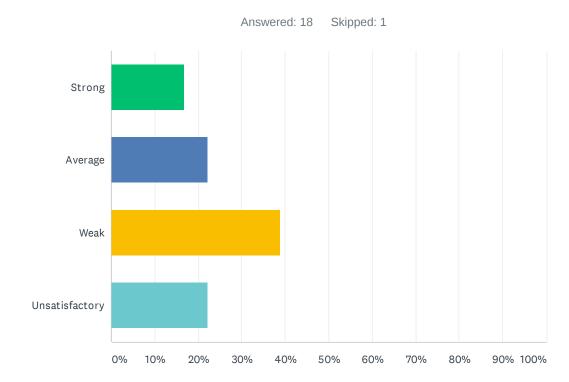

# Q7 Administration utilizes staff according to their job description (ie. Coaches, APL's, Specialists & Staff).

| ANSWER CHOICES | RESPONSES |    |
|----------------|-----------|----|
| Strong         | 16.67%    | 3  |
| Average        | 22.22%    | 4  |
| Weak           | 38.89%    | 7  |
| Unsatisfactory | 22.22%    | 4  |
| TOTAL          |           | 18 |