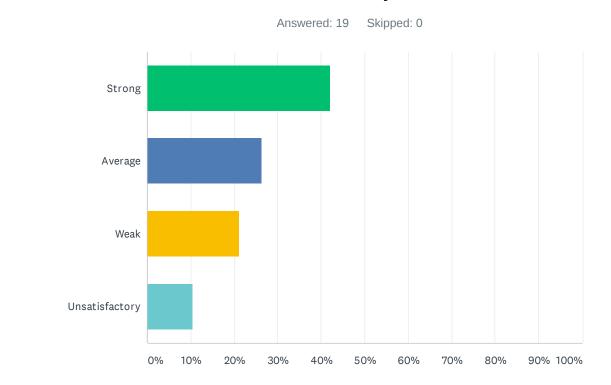

### Q3 Site administration is sensitive to the needs of students, staff, and community.

| ANSWER CHOICES | RESPONSES |    |
|----------------|-----------|----|
| Strong         | 42.11%    | 8  |
| Average        | 26.32%    | 5  |
| Weak           | 21.05%    | 4  |
| Unsatisfactory | 10.53%    | 2  |
| TOTAL          |           | 19 |