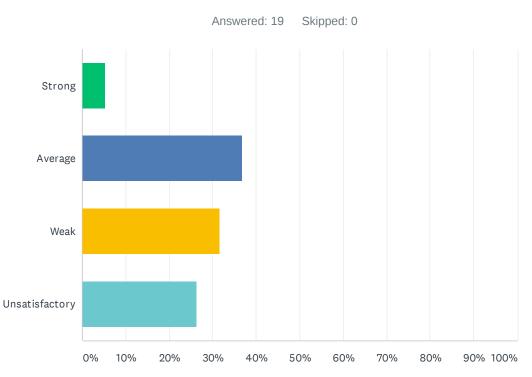

#### Q31 Staff and students feel safe at my site.

| ANSWER CHOICES | RESPONSES |    |
|----------------|-----------|----|
| Strong         | 5.26%     | 1  |
| Average        | 36.84%    | 7  |
| Weak           | 31.58%    | 6  |
| Unsatisfactory | 26.32%    | 5  |
| TOTAL          |           | 19 |