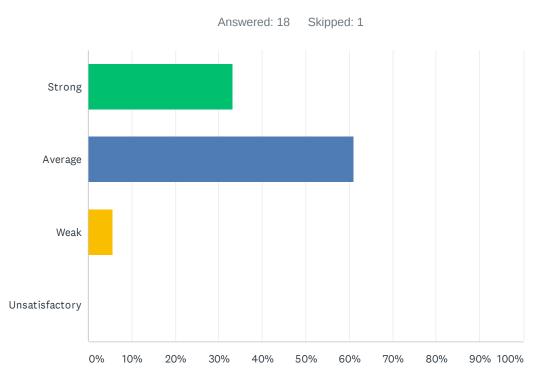

#### Q16 Site meetings are productive and not excessive.

| ANSWER CHOICES | RESPONSES |    |
|----------------|-----------|----|
| Strong         | 33.33%    | 6  |
| Average        | 61.11%    | 11 |
| Weak           | 5.56%     | 1  |
| Unsatisfactory | 0.00%     | 0  |
| TOTAL          |           | 18 |