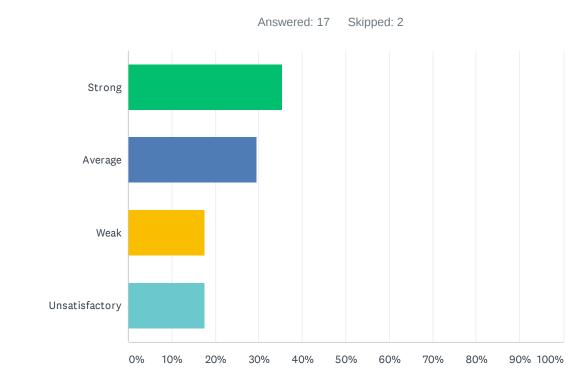

### Q13 Administration treats teachers as professionals; the teacher's word is not disregarded in favor of the student's.

| ANSWER CHOICES | RESPONSES |    |
|----------------|-----------|----|
| Strong         | 35.29%    | 6  |
| Average        | 29.41%    | 5  |
| Weak           | 17.65%    | 3  |
| Unsatisfactory | 17.65%    | 3  |
| TOTAL          |           | 17 |