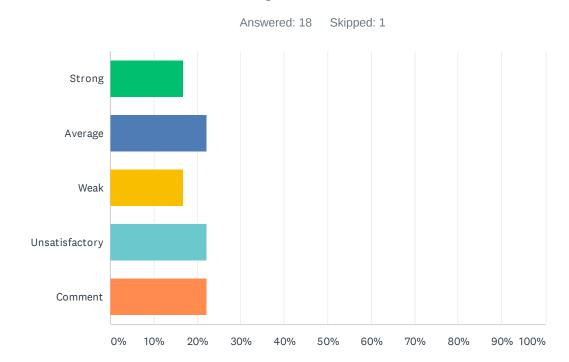

# Q12 Administration processes ODR's (Office Disciplinary Referrals) within 48 hours and supports staff when discipline moves beyond classroom managed behaviors.

| ANSWER CHOICES | RESPONSES |
|----------------|-----------|
| Strong         | 16.67% 3  |
| Average        | 22.22% 4  |
| Weak           | 16.67% 3  |
| Unsatisfactory | 22.22% 4  |
| Comment        | 22.22% 4  |
| TOTAL          | 18        |