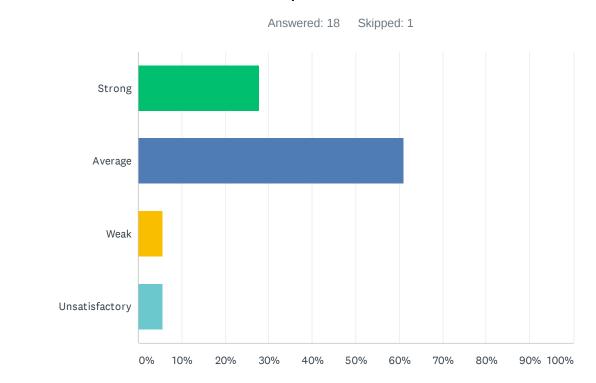

### Q15 Site staff is involved in setting school policies and budgetary priorities.

| ANSWER CHOICES | RESPONSES |    |
|----------------|-----------|----|
| Strong         | 27.78%    | 5  |
| Average        | 61.11%    | 11 |
| Weak           | 5.56%     | 1  |
| Unsatisfactory | 5.56%     | 1  |
| TOTAL          |           | 18 |