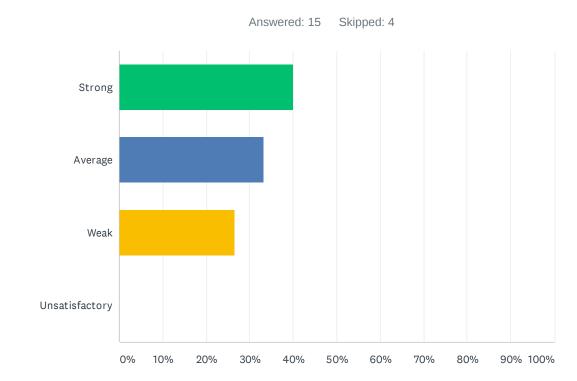

# Q22 The Special Education Department is assisting you with your questions, problems, and concerns.

| ANSWER CHOICES | RESPONSES |    |
|----------------|-----------|----|
| Strong         | 40.00%    | 6  |
| Average        | 33.33%    | 5  |
| Weak           | 26.67%    | 4  |
| Unsatisfactory | 0.00%     | 0  |
| TOTAL          |           | 15 |