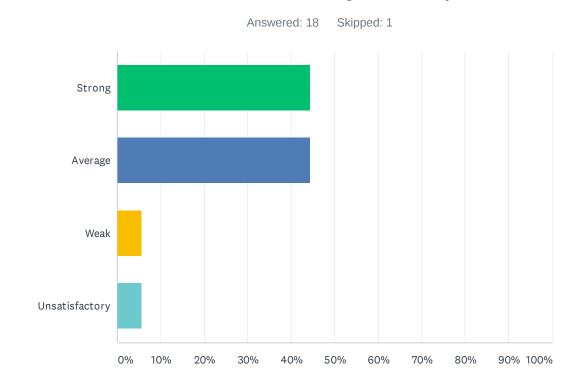

#### Q17 Bank days are used for PLC activities; Site administration uses two Bank Days a month and staff gets uninterrupted planning/preparation time twice a month during Bank Days.

| ANSWER CHOICES | RESPONSES |    |
|----------------|-----------|----|
| Strong         | 44.44%    | 8  |
| Average        | 44.44%    | 8  |
| Weak           | 5.56%     | 1  |
| Unsatisfactory | 5.56%     | 1  |
| TOTAL          |           | 18 |