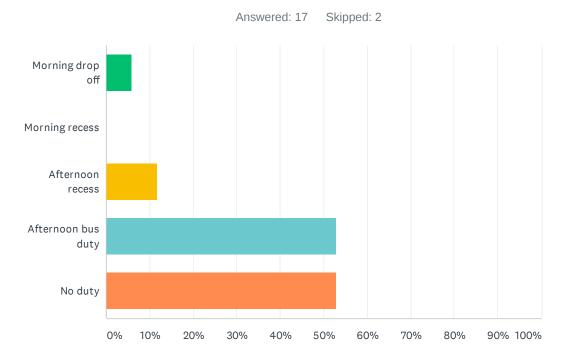

#### Q21 Staff has recess and/or bus duty.

| ANSWER CHOICES        | RESPONSES |   |
|-----------------------|-----------|---|
| Morning drop off      | 5.88%     | 1 |
| Morning recess        | 0.00%     | 0 |
| Afternoon recess      | 11.76%    | 2 |
| Afternoon bus duty    | 52.94%    | 9 |
| No duty               | 52.94%    | 9 |
| Total Respondents: 17 |           |   |