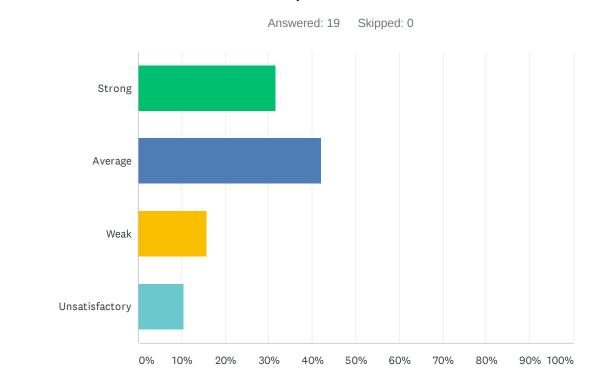

### Q9 Administration supports staff against attacks and criticism from parents.

| ANSWER CHOICES | RESPONSES |    |
|----------------|-----------|----|
| Strong         | 31.58%    | 6  |
| Average        | 42.11%    | 8  |
| Weak           | 15.79%    | 3  |
| Unsatisfactory | 10.53%    | 2  |
| TOTAL          |           | 19 |