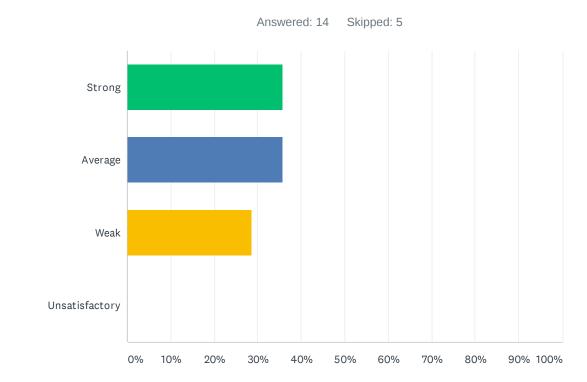

# Q24 Special education teachers have opportunities to participate in school-based, content area staff development.

| ANSWER CHOICES | RESPONSES |    |
|----------------|-----------|----|
| Strong         | 35.71%    | 5  |
| Average        | 35.71%    | 5  |
| Weak           | 28.57%    | 4  |
| Unsatisfactory | 0.00%     | 0  |
| TOTAL          |           | 14 |