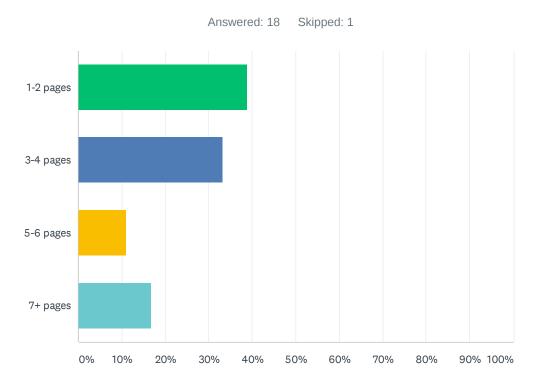

### Q20 Teachers are required to submit complete, but not excessively lengthy lesson plans.

| ANSWER CHOICES | RESPONSES |    |
|----------------|-----------|----|
| 1-2 pages      | 38.89%    | 7  |
| 3-4 pages      | 33.33%    | 6  |
| 5-6 pages      | 11.11%    | 2  |
| 7+ pages       | 16.67%    | 3  |
| TOTAL          |           | 18 |