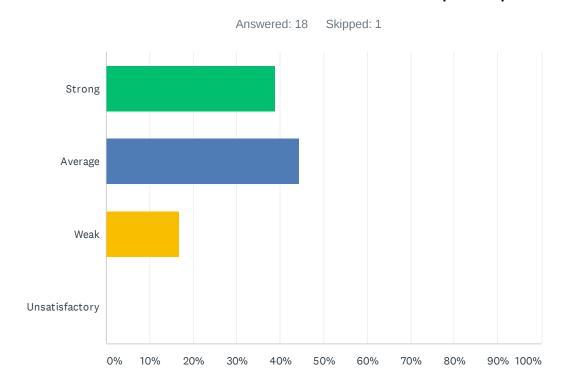

#### Q6 Site administration follows the contract and respects personal rights.

| ANSWER CHOICES | RESPONSES |    |
|----------------|-----------|----|
| Strong         | 38.89%    | 7  |
| Average        | 44.44%    | 8  |
| Weak           | 16.67%    | 3  |
| Unsatisfactory | 0.00%     | 0  |
| TOTAL          |           | 18 |