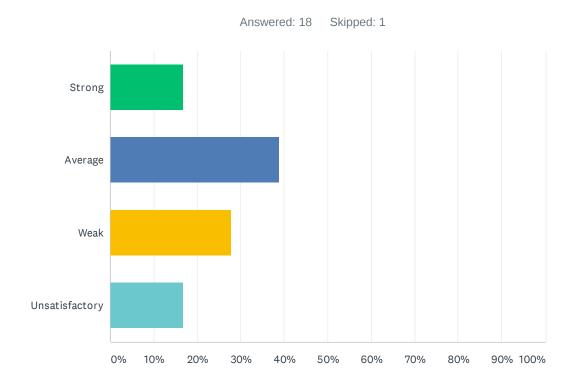

### Q15 Site staff is involved in setting school policies and budgetary priorities.

| ANSWER CHOICES | RESPONSES |    |
|----------------|-----------|----|
| Strong         | 27.78%    | 5  |
| Average        | 61.11%    | 11 |
| Weak           | 5.56%     | 1  |
| Unsatisfactory | 5.56%     | 1  |
| TOTAL          |           | 18 |