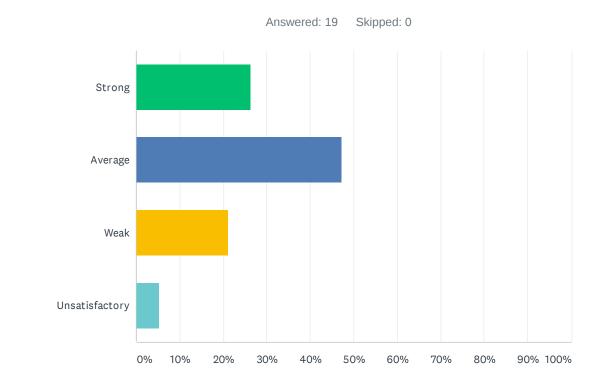

### Q5 Site administration conducts classroom visits (walk-through) in least the disruptive manner and leaves timely feedback (within 24 hours).

| ANSWER CHOICES | RESPONSES |    |
|----------------|-----------|----|
| Strong         | 26.32%    | 5  |
| Average        | 47.37%    | 9  |
| Weak           | 21.05%    | 4  |
| Unsatisfactory | 5.26%     | 1  |
| TOTAL          |           | 19 |