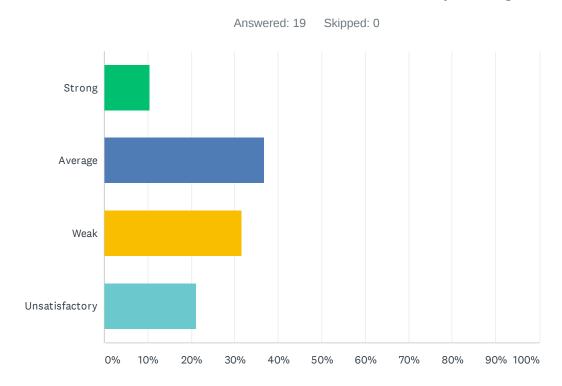

#### Q33 Positive referrals are an effective tool in improving discipline.

| ANSWER CHOICES | RESPONSES |
|----------------|-----------|
| Strong         | 10.53% 2  |
| Average        | 36.84% 7  |
| Weak           | 31.58% 6  |
| Unsatisfactory | 21.05% 4  |
| TOTAL          | 19        |