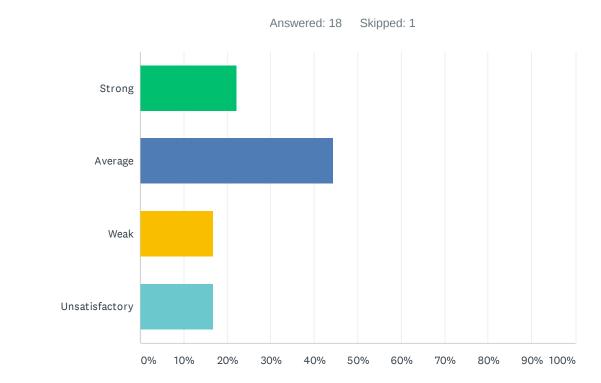

### Q10 Site administration treats all teachers equally; there is no preferential treatment.

| ANSWER CHOICES | RESPONSES |    |
|----------------|-----------|----|
| Strong         | 22.22%    | 4  |
| Average        | 44.44%    | 8  |
| Weak           | 16.67%    | 3  |
| Unsatisfactory | 16.67%    | 3  |
| TOTAL          |           | 18 |