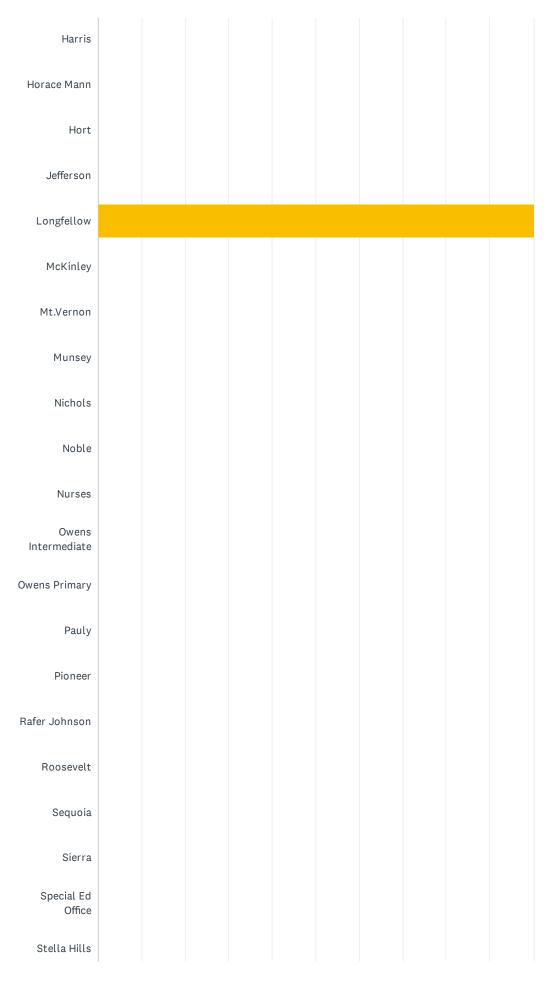

# Q1 School Site (If you work at multiple sites choose your home site OR complete a survey for each site at which you spend significant time.)

|             |  | Answere | ed: 19 | Skipped | l: 0 |  |  |
|-------------|--|---------|--------|---------|------|--|--|
| Casa Loma   |  |         |        |         |      |  |  |
| Cato        |  |         |        |         |      |  |  |
| Chavez      |  |         |        |         |      |  |  |
| Chipman     |  |         |        |         |      |  |  |
| College Hts |  |         |        |         |      |  |  |
| Compton     |  |         |        |         |      |  |  |
| Curran      |  |         |        |         |      |  |  |
| Downtown    |  |         |        |         |      |  |  |
| Ed Center   |  |         |        |         |      |  |  |
| Eissler     |  |         |        |         |      |  |  |
| Emerson     |  |         |        |         |      |  |  |
| Evergreen   |  |         |        |         |      |  |  |
| Fletcher    |  |         |        |         |      |  |  |
| Frank West  |  |         |        |         |      |  |  |
| Franklin    |  |         |        |         |      |  |  |
| Fremont     |  |         |        |         |      |  |  |
| Garza       |  |         |        |         |      |  |  |
| Harding     |  |         |        |         |      |  |  |

| Casa Loma0.00%0Cato0.00%0Chavez0.00%0Chipman0.00%0College Hts0.00%0Compon0.00%0Curan0.00%0Downtown0.00%0Ed Center0.00%0Exister0.00%0Evergreen0.00%0Frenkin0.00%0Frenkin0.00%0Frenkin0.00%0Garza0.00%0Idorege Mann0.00%0Idorege Mann0.00%0Idorege Mann0.00%0Idorege Mann0.00%0Idorege Mann0.00%0Idorege Mann0.00%0Idorege Mann0.00%0Idorege Mann0.00%0Idorege Mann0.00%0Idorege Mann0.00%0Marsin0.00%0Marsin0.00%0Mann0.00%0Mann0.00%0Mann0.00%0Mann0.00%0Manne0.00%0Manne0.00%0Manne0.00%0Manne0.00%0Manne0.00%0Manne0.00%0Manne0.00%0Manne0.00%0Manne0.00%0Manne0.00%0Man                                                                                                                                                                                                               | ANSWER CHOICES     | RESPONSES |    |
|------------------------------------------------------------------------------------------------------------------------------------------------------------------------------------------------------------------------------------------------------------------------------------------------------------------------------------------------------------------------------------------------------------------------------------------------------------------------------------------------------------------------------------------------------------------------------------------------------------------------------------------------------------------------------------------------------------------------------------------------------------------------------------------|--------------------|-----------|----|
| Chaves     0.00%     0       Chipman     0.00%     0       College Hts     0.00%     0       Compton     0.00%     0       Curran     0.00%     0       Downtown     0.00%     0       Ed Center     0.00%     0       Ed Seler     0.00%     0       Evergreen     0.00%     0       Frankin     0.00%     0       Frankin     0.00%     0       Harris     0.00%     0       Horac Mann     0.00%     0       Horac Mann     0.00%     0       Horac Mann     0.00%     0       Musey     0.00%     0       Musey     0.00%     0       Musey     0.00%     0       Musey     0.00%     0       Nuses     0.00%     0       Note     0.00%     0                                                                                                                                       | Casa Loma          | 0.00%     | 0  |
| Chipman     0.00%     0       College His     0.00%     0       Compton     0.00%     0       Curan     0.00%     0       Ed Center     0.00%     0       Ed Center     0.00%     0       Enerson     0.00%     0       Evergreen     0.00%     0       Frank West     0.00%     0       Frank West     0.00%     0       Garza     0.00%     0       Harding     0.00%     0       Horace Mann     0.00%     0       Kinley     0.00%     0       Musey     0.00%     0       Musey     0.00%     0       Musey     0.00%     0       Nusey     0.00%     0<                                                    | Cato               | 0.00%     | 0  |
| Colege Hts     0.00%     0       Compton     0.00%     0       Curran     0.00%     0       Downtown     0.00%     0       Ed Center     0.00%     0       Eissler     0.00%     0       Evergreen     0.00%     0       Frank West     0.00%     0       Frank Mest     0.00%     0       Garza     0.00%     0       Harding     0.00%     0       Horace Mann     0.00%     0       Kinley     0.00%     0       Mussy     0.00%     0       Mussy     0.00%     0       Mussy     0.00%     0       Nussy     0.00%     0 <td>Chavez</td> <td>0.00%</td> <td>0</td>              | Chavez             | 0.00%     | 0  |
| ComptonD.00%OCurranD.00%ODowntownD.00%OEd CenterD.00%OEisslerD.00%OEwersonD.00%OEvergreenD.00%OFranklinD.00%OFranklinD.00%OGarzaD.00%OHardingD.00%OHardingD.00%OHorter OD.00%OHorter OD.00%O<                                                                                                                                                                                                  | Chipman            | 0.00%     | 0  |
| Curran0.00%0Downtown0.00%0Ed Center0.00%0Eissler0.00%0Emerson0.00%0Fuergen0.00%0Frank West0.00%0Franklin0.00%0Faranding0.00%0Faranding0.00%0Faranding0.00%0Faranding0.00%0Faranding0.00%0Faranding0.00%0Faranding0.00%0Faranding0.00%0Faranding0.00%0Faranding0.00%0Faranding0.00%0Faranding0.00%0Faranding0.00%0Faranding0.00%0Faranding0.00%0Faranding0.00%0Faranding0.00%0Faranding0.00%0Faranding0.00%0Faranding0.00%0Faranding0.00%0Faranding0.00%0Faranding0.00%0Faranding0.00%0Faranding0.00%0Faranding0.00%0Faranding0.00%0Faranding0.00%0Faranding0.00%0Faranding0.00%0Faranding0.00%0Faranding0.00%0                                                                                                                                                                           | College Hts        | 0.00%     | 0  |
| Downlown     0.00%     0       Ed Center     0.00%     0       Eissler     0.00%     0       Emerson     0.00%     0       Evergreen     0.00%     0       Frank West     0.00%     0       Frank West     0.00%     0       Frank West     0.00%     0       Frank West     0.00%     0       Garza     0.00%     0       Harding     0.00%     0       Harding     0.00%     0       Horace Mann     0.00%     0       Longfellow     0.00%     0       McKinley     0.00%     0       Musey     0.00%     0       Nusey     0.00%     0       Noble     0.00%     0       Nuses     0.00%     0       Noble     0.00%     0       Noble     0.00%     0                                                                                                                               | Compton            | 0.00%     | 0  |
| Ed Center     0.00%     0       Eissler     0.00%     0       Emerson     0.00%     0       Evergreen     0.00%     0       Frank West     0.00%     0       Garza     0.00%     0       Harris     0.00%     0       Horace Mann     0.00%     0       Longtellow     0.00%     0       Musey     0.00%     0       Musey     0.00%     0       Nuses     0.00% <td>Curran</td> <td>0.00%</td> <td>0</td> | Curran             | 0.00%     | 0  |
| Eissler     0.00%     0       Eissler     0.00%     0       Emerson     0.00%     0       Evergreen     0.00%     0       Fletcher     0.00%     0       Frank West     0.00%     0       Franklin     0.00%     0       Fremont     0.00%     0       Garza     0.00%     0       Harris     0.00%     0       Horace Mann     0.00%     0       Longtellow     0.00%     0       Musey     0.00%     0       Musey     0.00%     0       Nurses     0.00%     0       Nurses     0.00%     0       Owens Intermediate     0.00%     0                                                                                                                                                                                                                                                  | Downtown           | 0.00%     | 0  |
| Emerson     0.00%     0       Evergreen     0.00%     0       Fletcher     0.00%     0       Frank West     0.00%     0       Frank Image     0.00%     0       Frank Image     0.00%     0       Garza     0.00%     0       Harris     0.00%     0       Horace Mann     0.00%     0       Horace Mann     0.00%     0       Longtellow     0.00%     0       Musey     0.00%     0       Musey     0.00%     0       Nurses     0.00%     0       Nurses     0.00%     0       Nurses Frimary     0.00%     0                                                                                                                                                                                                                                                                         | Ed Center          | 0.00%     | 0  |
| Evergreen     0.00%     0       Fletcher     0.00%     0       Frank West     0.00%     0       Frank In     0.00%     0       Fremont     0.00%     0       Garza     0.00%     0       Harding     0.00%     0       Harris     0.00%     0       Horace Mann     0.00%     0       Longfellow     0.00%     0       Kinley     0.00%     0       Musey     0.00%     0       Nuses     0.00%     0       Nurses     0.00%     0       Owens Intermediate     0.00%     0                                                                                                                                                                                                                                                                                                              | Eissler            | 0.00%     | 0  |
| Fletcher     0.00%     0       Frank West     0.00%     0       Franklin     0.00%     0       Fremont     0.00%     0       Garza     0.00%     0       Harding     0.00%     0       Harris     0.00%     0       Horace Mann     0.00%     0       Horace Mann     0.00%     0       Longfellow     0.00%     0       Kkinley     0.00%     0       Motkinley     0.00%     0       Nurses     0.00%     0       Nurses     0.00%     0       Owens Intermediate     0.00%     0                                                                                                                                                                                                                                                                                                      | Emerson            | 0.00%     | 0  |
| Frank West     0.00%     0       Franklin     0.00%     0       Fremont     0.00%     0       Garza     0.00%     0       Harding     0.00%     0       Harris     0.00%     0       Horace Mann     0.00%     0       Hort     0.00%     0       Jefferson     0.00%     0       Kkinley     0.00%     0       Musey     0.00%     0       Nichols     0.00%     0       Nuses     0.00%     0       Nurses     0.00%     0       Owens Intermediate     0.00%     0       Owens Primary     0.00%     0                                                                                                                                                                                                                                                                                | Evergreen          | 0.00%     | 0  |
| Franklin     0.00%     0       Fremont     0.00%     0       Garza     0.00%     0       Harding     0.00%     0       Harris     0.00%     0       Horace Mann     0.00%     0       Horace Mann     0.00%     0       Longfellow     0.00%     0       McKinley     0.00%     0       Mussey     0.00%     0       Nichols     0.00%     0       Nuses     0.00%     0       Nurses     0.00%     0       Owens Intermediate     0.00%     0       Owens Primary     0.00%     0                                                                                                                                                                                                                                                                                                       | Fletcher           | 0.00%     | 0  |
| Fremont     0.00%     0       Garza     0.00%     0       Harding     0.00%     0       Harris     0.00%     0       Horace Mann     0.00%     0       Horace Mann     0.00%     0       Jefferson     0.00%     0       Longfellow     100.00%     0       McKinley     0.00%     0       Musey     0.00%     0       Nichols     0.00%     0       Nurses     0.00%     0       Owens Intermediate     0.00%     0       Owens Primary     0.00%     0                                                                                                                                                                                                                                                                                                                                 | Frank West         | 0.00%     | 0  |
| Garza     0.00%     0       Harding     0.00%     0       Harris     0.00%     0       Horace Mann     0.00%     0       Hort     0.00%     0       Jefferson     0.00%     0       Longfellow     100.00%     19       McKinley     0.00%     0       Musey     0.00%     0       Nichols     0.00%     0       Nuses     0.00%     0       Owens Intermediate     0.00%     0       Owens Primary     0.00%     0                                                                                                                                                                                                                                                                                                                                                                      | Franklin           | 0.00%     | 0  |
| Harding     0.00%     0       Harris     0.00%     0       Horace Mann     0.00%     0       Horace Mann     0.00%     0       Horace Mann     0.00%     0       Longfellow     0.00%     0       Longfellow     0.00%     0       McKinley     0.00%     0       Musey     0.00%     0       Nichols     0.00%     0       Noble     0.00%     0       Owens Intermediate     0.00%     0       Owens Primary     0.00%     0                                                                                                                                                                                                                                                                                                                                                           | Fremont            | 0.00%     | 0  |
| Harris     0.00%     0       Horace Mann     0.00%     0       Hort     0.00%     0       Jefferson     0.00%     0       Longfellow     100.00%     0       McKinley     0.00%     0       Mt.Vernon     0.00%     0       Nichols     0.00%     0       Nichols     0.00%     0       Nurses     0.00%     0       Ovens Intermediate     0.00%     0       Owens Primary     0.00%     0                                                                                                                                                                                                                                                                                                                                                                                              | Garza              | 0.00%     | 0  |
| Horace Mann     0.00%     0       Hort     0.00%     0       Jefferson     0.00%     0       Longfellow     100.00%     19       McKinley     0.00%     0       Mt.Vernon     0.00%     0       Nursey     0.00%     0       Nursey     0.00%     0       Nurses     0.00%     0       Owens Intermediate     0.00%     0       Owens Primary     0.00%     0                                                                                                                                                                                                                                                                                                                                                                                                                            | Harding            | 0.00%     | 0  |
| Hort     0.00%     0       Jefferson     0.00%     0       Longfellow     100.00%     19       McKinley     0.00%     0       Mt.Vernon     0.00%     0       Munsey     0.00%     0       Nichols     0.00%     0       Nurses     0.00%     0       Owens Intermediate     0.00%     0       Owens Primary     0.00%     0                                                                                                                                                                                                                                                                                                                                                                                                                                                             | Harris             | 0.00%     | 0  |
| Jefferson     0.00%     0       Longfellow     100.00%     19       McKinley     0.00%     0       Mt.Vernon     0.00%     0       Munsey     0.00%     0       Nichols     0.00%     0       Nurses     0.00%     0       Owens Intermediate     0.00%     0       Owens Primary     0.00%     0                                                                                                                                                                                                                                                                                                                                                                                                                                                                                        | Horace Mann        | 0.00%     | 0  |
| Longfellow     100.00%     19       McKinley     0.00%     0       Mt.Vernon     0.00%     0       Munsey     0.00%     0       Nichols     0.00%     0       Noble     0.00%     0       Nurses     0.00%     0       Owens Intermediate     0.00%     0       Owens Primary     0.00%     0                                                                                                                                                                                                                                                                                                                                                                                                                                                                                            | Hort               | 0.00%     | 0  |
| McKinley     0.00%     0       Mt.Vernon     0.00%     0       Munsey     0.00%     0       Nichols     0.00%     0       Noble     0.00%     0       Nurses     0.00%     0       Owens Intermediate     0.00%     0       Owens Primary     0.00%     0                                                                                                                                                                                                                                                                                                                                                                                                                                                                                                                                | Jefferson          | 0.00%     | 0  |
| Mt.Vernon     0.00%     0       Munsey     0.00%     0       Nichols     0.00%     0       Noble     0.00%     0       Nurses     0.00%     0       Owens Intermediate     0.00%     0       Owens Primary     0.00%     0                                                                                                                                                                                                                                                                                                                                                                                                                                                                                                                                                               | Longfellow         | 100.00%   | 19 |
| Munsey     0.00%     0       Nichols     0.00%     0       Noble     0.00%     0       Nurses     0.00%     0       Owens Intermediate     0.00%     0       Owens Primary     0.00%     0                                                                                                                                                                                                                                                                                                                                                                                                                                                                                                                                                                                               | McKinley           | 0.00%     | 0  |
| Nichols     0.00%     0       Noble     0.00%     0       Nurses     0.00%     0       Owens Intermediate     0.00%     0       Owens Primary     0.00%     0                                                                                                                                                                                                                                                                                                                                                                                                                                                                                                                                                                                                                            | Mt.Vernon          | 0.00%     | 0  |
| Noble     0.00%     0       Nurses     0.00%     0       Owens Intermediate     0.00%     0       Owens Primary     0.00%     0                                                                                                                                                                                                                                                                                                                                                                                                                                                                                                                                                                                                                                                          | Munsey             | 0.00%     | 0  |
| Nurses 0.00% 0   Owens Intermediate 0.00% 0   Owens Primary 0.00% 0                                                                                                                                                                                                                                                                                                                                                                                                                                                                                                                                                                                                                                                                                                                      | Nichols            | 0.00%     | 0  |
| Owens Intermediate 0.00% 0   Owens Primary 0.00% 0                                                                                                                                                                                                                                                                                                                                                                                                                                                                                                                                                                                                                                                                                                                                       | Noble              | 0.00%     | 0  |
| Owens Primary 0.00% 0                                                                                                                                                                                                                                                                                                                                                                                                                                                                                                                                                                                                                                                                                                                                                                    | Nurses             | 0.00%     | 0  |
|                                                                                                                                                                                                                                                                                                                                                                                                                                                                                                                                                                                                                                                                                                                                                                                          | Owens Intermediate | 0.00%     | 0  |
| Pauly 0.00% 0                                                                                                                                                                                                                                                                                                                                                                                                                                                                                                                                                                                                                                                                                                                                                                            | Owens Primary      | 0.00%     | 0  |
|                                                                                                                                                                                                                                                                                                                                                                                                                                                                                                                                                                                                                                                                                                                                                                                          | Pauly              | 0.00%     | 0  |

| Pioneer                | 0.00% | 0 |
|------------------------|-------|---|
| Rafer Johnson          | 0.00% | 0 |
| Roosevelt              | 0.00% | 0 |
| Sequoia                | 0.00% | 0 |
| Sierra                 | 0.00% | 0 |
| Special Ed Office      | 0.00% | 0 |
| Stella Hills           | 0.00% | 0 |
| Stiern                 | 0.00% | 0 |
| Thorner                | 0.00% | 0 |
| Voorhies               | 0.00% | 0 |
| Washington             | 0.00% | 0 |
| Wayside                | 0.00% | 0 |
| William Penn           | 0.00% | 0 |
| Williams               | 0.00% | 0 |
| Other (please specify) | 0.00% | 0 |
| Total Respondents: 19  |       |   |