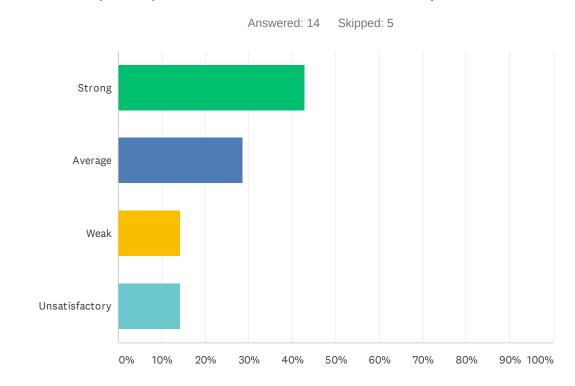

#### Q27 The site principal is accessible to discuss special education issues.

| ANSWER CHOICES | RESPONSES |
|----------------|-----------|
| Strong         | 42.86% 6  |
| Average        | 28.57% 4  |
| Weak           | 14.29% 2  |
| Unsatisfactory | 14.29% 2  |
| TOTAL          | 14        |