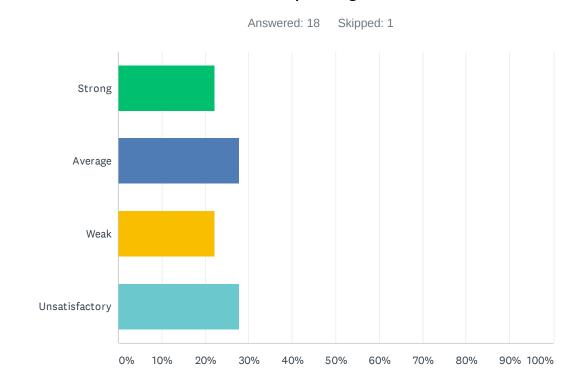

#### Q11 Administration supports classroom discipline procedures and follows District discipline guidelines.

| ANSWER CHOICES | RESPONSES |    |
|----------------|-----------|----|
| Strong         | 22.22%    | 4  |
| Average        | 27.78%    | 5  |
| Weak           | 22.22%    | 4  |
| Unsatisfactory | 27.78%    | 5  |
| TOTAL          |           | 18 |