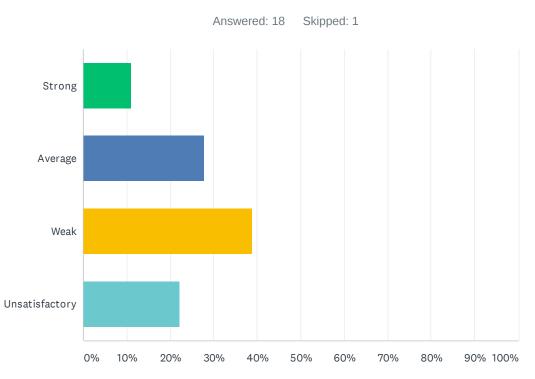

### Q34 When ODR's (office disciplinary referral) are written the teacher's word is valued and trusted.

| ANSWER CHOICES | RESPONSES |    |
|----------------|-----------|----|
| Strong         | 16.67%    | 3  |
| Average        | 38.89%    | 7  |
| Weak           | 27.78%    | 5  |
| Unsatisfactory | 16.67%    | 3  |
| TOTAL          |           | 18 |