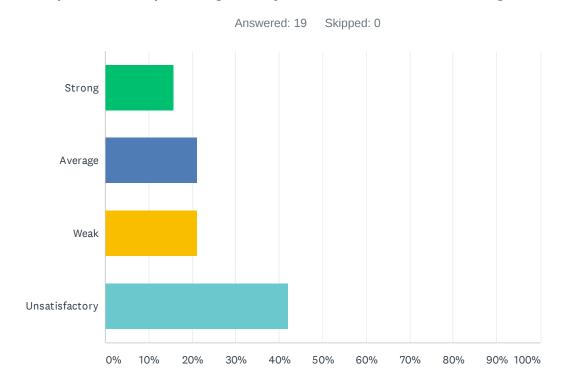

#### Q32 Discipline is improving at my site and not interfering with learning.

| ANSWER CHOICES | RESPONSES |
|----------------|-----------|
| Strong         | 15.79% 3  |
| Average        | 21.05% 4  |
| Weak           | 21.05% 4  |
| Unsatisfactory | 42.11% 8  |
| TOTAL          | 19        |