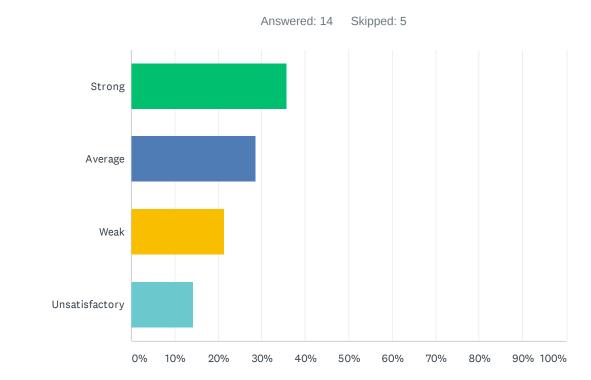

### Q23 Special Education class size is balanced within each program to ensure student safety and individualized instruction.

| ANSWER CHOICES | RESPONSES |    |
|----------------|-----------|----|
| Strong         | 35.71%    | 5  |
| Average        | 28.57%    | 4  |
| Weak           | 21.43%    | 3  |
| Unsatisfactory | 14.29%    | 2  |
| TOTAL          |           | 14 |