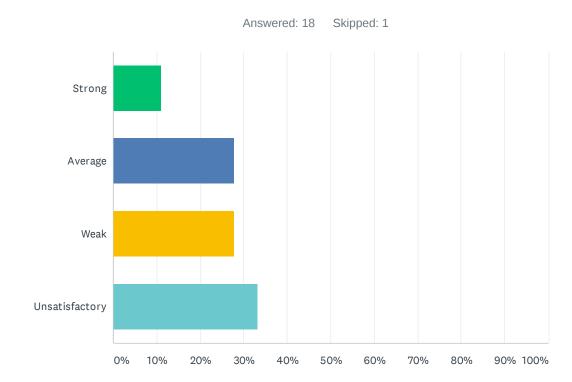

#### Q35 My site has a positive atmosphere.

| ANSWER CHOICES | RESPONSES |   |
|----------------|-----------|---|
| Strong         | 11.11%    | 2 |
| Average        | 27.78%    | 5 |
| Weak           | 38.89%    | 7 |
| Unsatisfactory | 22.22%    | 4 |
| TOTAL          | 11        | 8 |