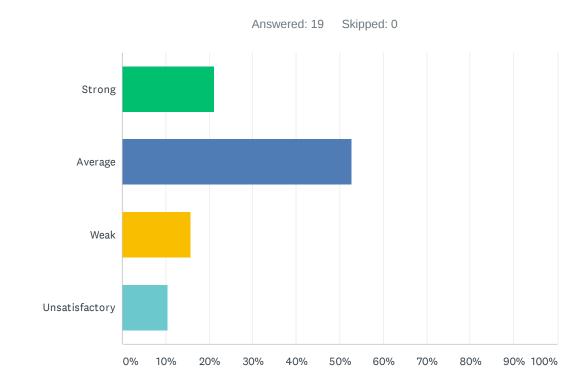

#### Q8 Administration maintains open communication with staff, parents, and students.

| ANSWER CHOICES | RESPONSES |    |
|----------------|-----------|----|
| Strong         | 21.05%    | 4  |
| Average        | 52.63%    | 10 |
| Weak           | 15.79%    | 3  |
| Unsatisfactory | 10.53%    | 2  |
| TOTAL          |           | 19 |