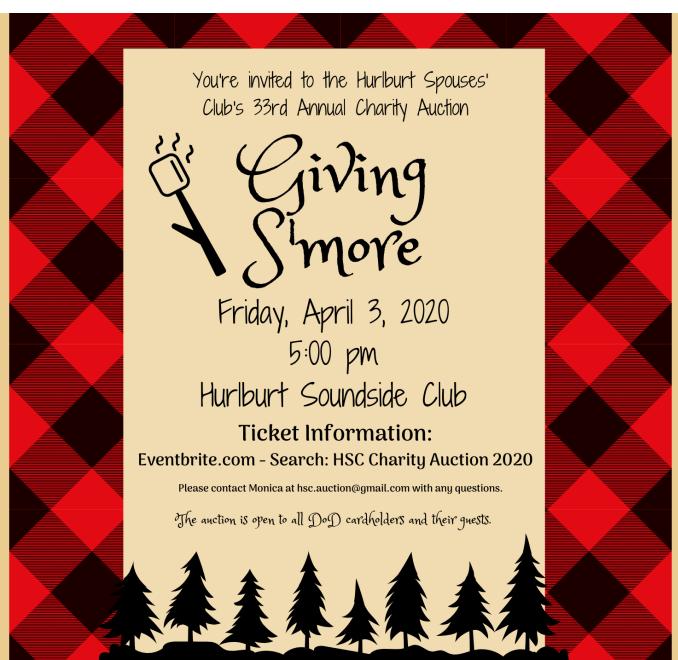

The HSC will be accepting applications for scholarships until March 13th. Spread the word about scholarships - we LOVE helping military spouses and dependents fulfill their education dreams!

March also calls for "all hands on deck" for the Annual Charity Auction. The auction will take place on Friday, April 3rd. The next auction meeting will be held on Wednesday, March 4th at 6pm at the Hooch (Soundside Club). If you are unable to attend, send an email hsc.auction@gmail.com to find out how you can help! This is our biggest event of the year that allows us to provide scholarships as well as charitable donations in our community.

23 Jan - 6:30PM: Jewelry Making @ The Gulf

3 Apr - 5PM: Annual Charity Auction @ The Soundside Club

Date Change! \*\* 1 May - 6PM: Pajama Party Bingo @ The Soundside Club

17 May - 9:30AM: Sidewalk Sale @ Thrift Ship

Next on the docket to lend a helping hand is with the Auction! We need all the hands we can get to make this event happen — Please consider donating your time by signing up to volunteer at the event by following this link - <a href="https://signup.com/group/21702688643704400">https://signup.com/group/21702688643704400</a>. Take a look at the Auction on the next page to see what it is all about!