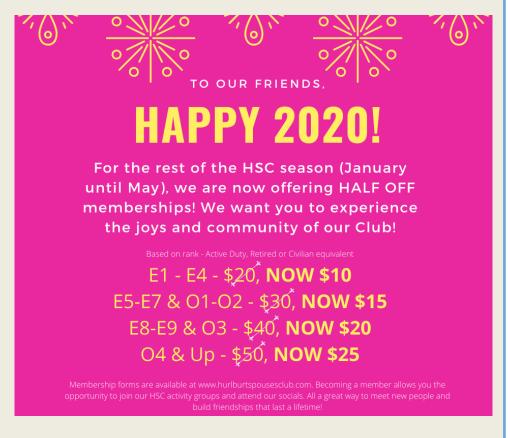

#### Membership Information

The HSC is an <u>All Ranks Club</u>. All spouses (Enlisted, Officer, DoD, Active, Reserve, Retired - all branches) may join. See flyer below for the current rates. Membership dues can be paid by cash or check. You can find the Membership Form on our website <u>here</u>. If you need more information or have any questions, please contact <u>hsc.mmbrship@gmail.com</u>.

#### Membership Benefits

When you become a member of the HSC, your annual fee goes into the administrative side of the budget. This means that it ALL COMES BACK TO YOU. It is one of the perks of being a member. We use that fee to buy decorations for socials, door prizes at socials, welcome gifts, farewell gifts to those moving away, gifts for new moms, cards for those who are very ill or have surgery, some of the food at a potluck, and many more things. At the monthly HSC member socials, if you purchase raffle tickets from the Ways and Means table, you also benefit from these funds. Proceeds raised are used to buy more raffle gifts and bigger and better door prizes for the next socials. These are just a few of the benefits of becoming an HSC member and the great things that come straight back to you.