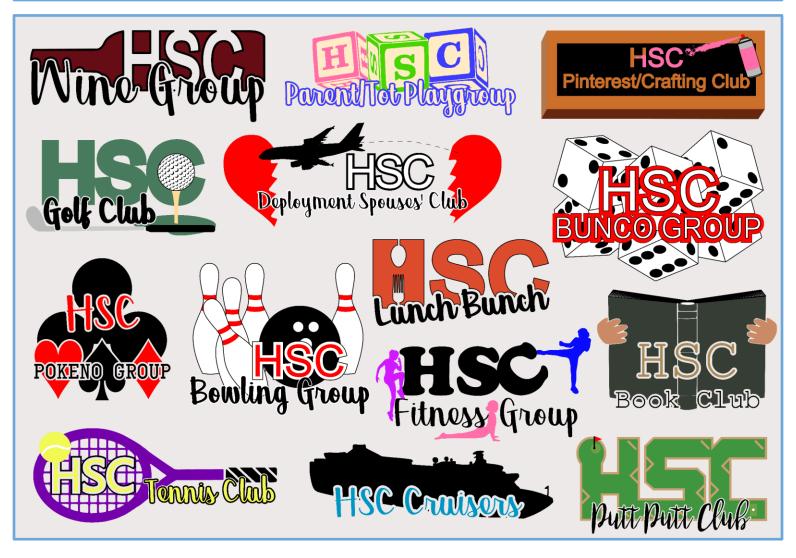

HSC's Special Activities Groups are smaller groups of HSC members that meet regularly to share in a similar activity or focus. These are social groups that usually meet once a month and are led by an HSC member. Come join the fun or start your own Special Activities Group (e.g. Canning Club, Girls' Night Out, etc.)

Check out the list below. What interests you? For more information or if you'd like to join one or more of the groups below (or start your own), please contact <a href="https://hsc.specactivities@gmail.com">hsc.specactivities@gmail.com</a>.