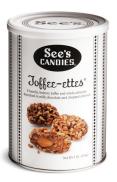

Delivered in seasonal wrap.

1 lb \$25.50 #50330

Toffee-ettes®
Crunchy toffee, milk chocolate and almonds.
1 lb \$25.50 #316

Christmas Delivery Box
The ultimate stocking stuffer.

he ultimate stocking stuffer 3.5 oz \$10.00 #7468