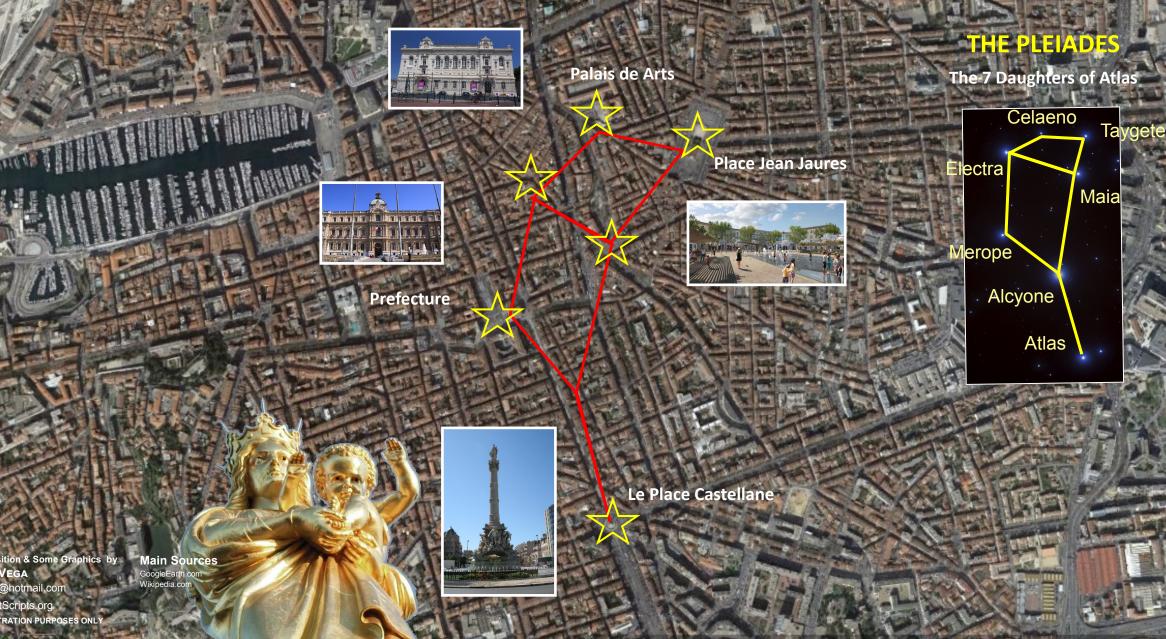

## PLEIADIAN LEY LINES OF MARSEI

The purpose of this study is to present the evidence that the geometric ley-lines of the following city layout is set to the Cydonia, Mars ley-lines. Pertaining to the Cydonia, Mars anomalies, there are 3 main pyramid structures that comprise the Martian Motif. There is the famous Face of Mars, the giant Pentagon Fortress and the Pleiadian Pyramid City. These 3 structures triangulate each other and would make up the core of a large metropolitan city on Earth. What is astonishing is that such a Martian Motif is seen implemented in the architecture of almost all the ancient civilizations on Earth. This started, at least based on the archeological record after the Flood of Noah with Babylon and Sumer. How the Martian Motif is tied to the ley-lines of ancient cities, temples and structures is that perhaps the lost knowledge and connection of the Martian civilization was conveyed to the few and selected 'priestly' class on Earth that constitutes the Secret Societies, etc. This special class of humans are perhaps tasked at keeping the legacy, lifeline and bloodline operational. Even now in the modern era, the same Cydonia, Mars motif is incorporated into the major capitals of the world. The Martian Motif that is basically encrypted and hidden in plain sight speaks to the powers behind the curtain of those that really are the masters of the world.