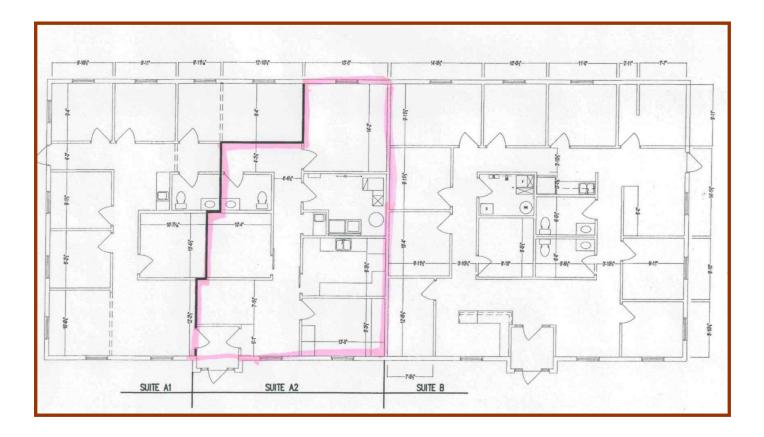

## FOLSOM STREET

# EAU CLAIRE, WISCONSIN SPACE AVAILABLE FOR LEASE

1,290 Square Feet



## High Traffic Location 2523 West Folsom Street, Suite A2

- Competitive Rates
- Flexible Use-Retail, Professional Office, Medical
- Clairemont & Folsom Signalized Intersection
- Fast Access to Hwy I94, 312
- Great Visibility
- Attractive Arts & Craft Architecture
- Next to Numerous Customer Generators such as Dollar Tree, Dunkin' Donuts, Menards, Festival Foods West, Holiday Express, Culvers

For More Information Contact:

DAVID SANDERS 715-723-2223 Ext. 1



"Your Commercial Real Estate Specialists"

Mid States Development, Inc.

www.midstatesdevelopment.com

dsanders@midstatesdevelopment.com

#### **SPACE AVAILABLE FOR LEASE**

### **Approximately 1,290 SF**

#### **SUITE A2**



#### CUSTOMER PARKING AT YOUR DOOR

For More Information, Contact:

## DAVID SANDERS 715-723-2223 EXT 1

dsanders@midstatesdevelopment.com