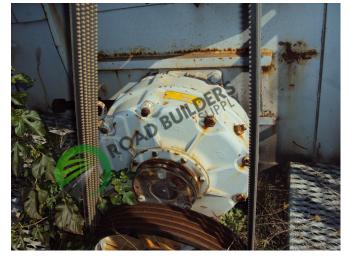

## Astec Transfer Conveyor

ID: TC019RBS Details:

- Astec transfer conveyor
- 30' x 40" x 45"
- Originally 34' long, has been shortened
- Astec SACC10-12
- 1999 vintage
- Single chain
- Dodge TXT825T Gearbox at
- 40HP 3 Phase motor