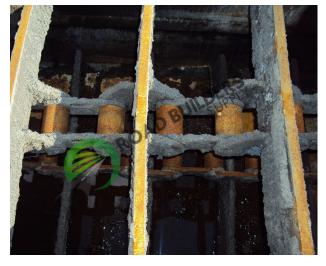

## Astec Transfer Conveyor

ID: TC019RBS Details:

- Astec transfer conveyor
- 30' x 40" x 45"
- Originally 34' long, has been shortened
- Astec SACC10-12
- 1999 vintage
- Single chain
- Dodge TXT825T Gearbox at
- 40HP 3 Phase motor