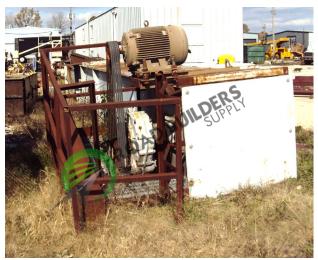

## Astec Transfer Conveyor

ID: TC019RBS Details:

- Astec transfer conveyor
- 30' x 40" x 45"
- Originally 34' long, has been shortened
- Astec SACC10-12
- 1999 vintage
- Single chain
- Dodge TXT825T Gearbox at
- 40HP 3 Phase motor