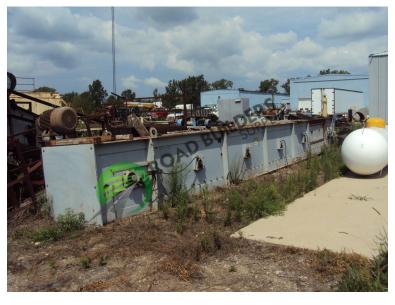

## Astec Transfer Conveyor

ID: TC019RBS Details:

- Astec transfer conveyor
- 30' x 40" x 45"
- Originally 34' long, has been shortened
- Astec SACC10-12
- 1999 vintage
- Single chain
- Dodge TXT825T Gearbox at
- 40HP 3 Phase motor