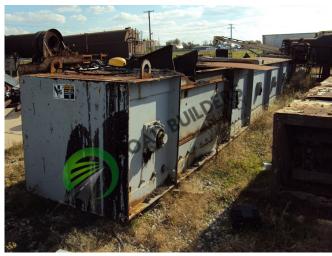

## Astec Transfer Conveyor

ID: TC019RBS Details:

- Astec transfer conveyor
- 30' x 40" x 45"
- Originally 34' long, has been shortened
- Astec SACC10-12
- 1999 vintage
- Single chain
- Dodge TXT825T Gearbox at
- 40HP 3 Phase motor