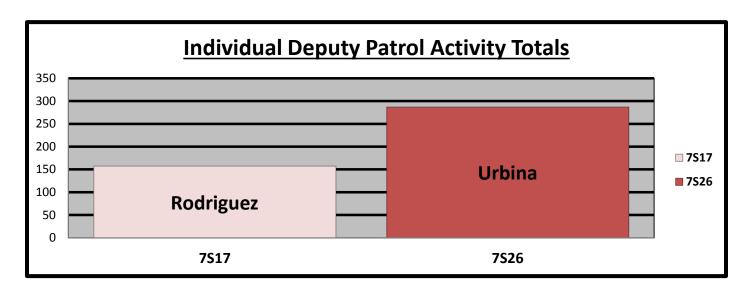

## B. Patrol Activity by Braeburn Valley West Personnel:

| *  | Patrol Activity Types       | 7S17 | 7S26 | TOT | AVER  | %    |
|----|-----------------------------|------|------|-----|-------|------|
| A  | Citizen Contact             | 57   | 41   | 98  | 49.0  | 22%  |
| В  | Patrol Alert                | 0    | 2    | 2   | 1.0   | 0%   |
| C  | Security Checks             | 75   | 168  | 243 | 121.5 | 54%  |
| D  | Suspicious Person/Vehicle   | 4    | 14   | 18  | 9.0   | 4%   |
| E  | Traffic Law Enforcement     | 2    | 31   | 33  | 16.5  | 7%   |
| F  | Offense/Incident Reports    | 0    | 2    | 2   | 1.0   | 0%   |
| G  | Vacation Watch              | 2    | 8    | 10  | 5.0   | 2%   |
| Н  | Open Door / Window          | 0    | 0    | 0   | 0.0   | 0%   |
| I  | Assist Contract Citizen     | 0    | 0    | 0   | 0.0   | 0%   |
| J  | Welfare Check / Med.        | 5    | 3    | 8   | 4.0   | 2%   |
| К  | Traffic Initiative          | 0    | 6    | 6   | 3.0   | 1%   |
| L  | Traffic Hazard              | 2    | 1    | 3   | 1.5   | 1%   |
| M  | Animal Humane               | 2    | 1    | 3   | 1.5   | 1%   |
| N  | Alarms                      | 1    | 2    | 3   | 1.5   | 1%   |
| О  | Mental Cases (171)          | 0    | 1    | 1   | 0.5   | 0%   |
| P  | Disturbance                 | 1    | 2    | 3   | 1.5   | 1%   |
| Q  | Criminal Investigation      | 1    | 0    | 1   | 0.5   | 0%   |
| R  | Follow-up Investigation     | 1    | 2    | 3   | 1.5   | 1%   |
| S  | Criminal Mischief           | 0    | 0    | 0   | 0.0   | 0%   |
| Т  | Burglary Residence/Vehicle  | 0    | 0    | 0   | 0.0   | 0%   |
| U  | Theft / Theft of Business   | 0    | 1    | 1   | 0.5   | 0%   |
| v  | Citizen Assaulted           | 0    | 0    | 0   | 0.0   | 0%   |
| W  | Robbery of an Individual    | 0    | 0    | 0   | 0.0   | 0%   |
| X  | Trespass Warning            | 0    | 0    | 0   | 0.0   | 0%   |
| Y  | Major/Minor Crash           | 0    | 0    | 0   | 0.0   | 0%   |
| Z  | Child Custody Disputes      | 0    | 2    | 2   | 1.0   | 0%   |
| AA | Assist The Officer (Pct. 7) | 4    | 1    | 5   | 2.5   | 1%   |
| BB | Runaway Missing Persons     | 0    | 0    | 0   | 0.0   | 0%   |
| СС | Assisted LEA                | 0    | 0    | 0   | 0.0   | 0%   |
| DD | Solicitors                  | 0    | 0    | 0   | 0.0   | 0%   |
| EE | Meeting/Event/Ct.           | 0    | 1    | 1   | 0.5   | 0%   |
|    |                             |      |      |     |       |      |
| *  | MONTH TOTALS                | 157  | 289  | 446 | 223.0 | 100% |