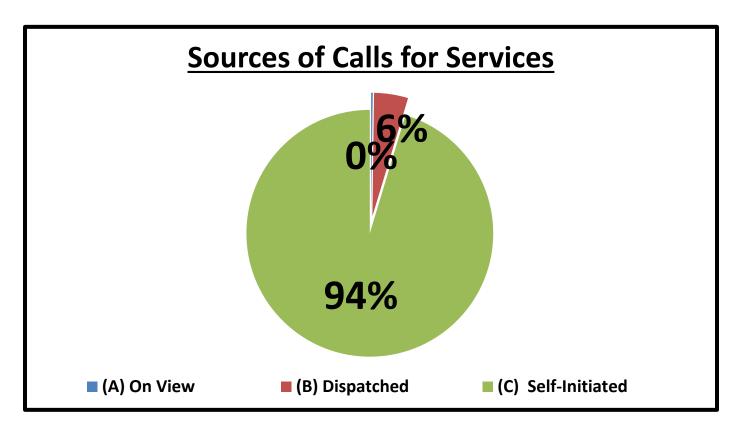

## **R.** Sources of Calls for Service Monthly Total:

<u>444</u>

| *            | Sources of Calls for Service | 7817 | <b>7S26</b> | тот | AVER  | %    |
|--------------|------------------------------|------|-------------|-----|-------|------|
| (A)          | On View                      | 0    | 0           | 0   | 0.0   | 0%   |
| (B)          | Dispatched                   | 9    | 17          | 26  | 13.0  | 6%   |
| (C)          | Self-Initiated               | 148  | 270         | 418 | 209.0 | 94%  |
|              |                              |      |             |     |       |      |
| ( <b>D</b> ) | Totals                       | 157  | 287         | 444 | 222.0 | 100% |

## **T.** Sources of Calls for Service Percentages:

| *            | Sources of Calls for Service | 7S17 | 7S26 | тот  | AVER | %    |
|--------------|------------------------------|------|------|------|------|------|
| (A)          | On View                      | 0%   | 0%   | 0%   | 0%   | 0%   |
| (B)          | Dispatched                   | 6%   | 6%   | 6%   | 6%   | 6%   |
| (C)          | Self-Initiated               | 94%  | 94%  | 94%  | 94%  | 94%  |
|              |                              |      |      |      |      |      |
| ( <b>D</b> ) | Totals                       | 100% | 100% | 100% | 100% | 100% |