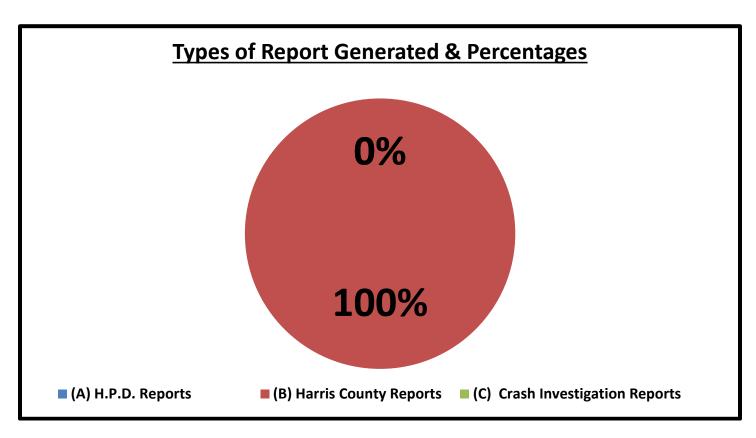

## **G.** Offense/Incident Reports Monthly Total:

<u>002</u>

| *            | Offense/Incident Reports    | 7S17 | <b>7S26</b> | тот | AVER | %    |
|--------------|-----------------------------|------|-------------|-----|------|------|
| (A)          | H.P.D. Reports              | 0    | 0           | 0   | 0.0  | 0%   |
| (B)          | Harris County Reports       | 0    | 2           | 2   | 1.0  | 100% |
| (C)          | Crash Investigation Reports | 0    | 0           | 0   | 0.0  | 0%   |
|              |                             |      |             |     |      |      |
| ( <b>D</b> ) | Totals                      | 0    | 2           | 2   | 1.0  | 100% |

## **H.** Report Generation Percentages: