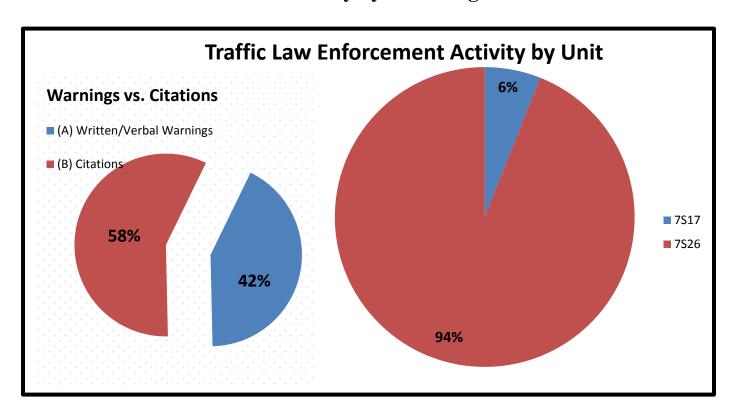

## **Q.** Citations vs. Warnings Monthly Total:

<u>033</u>

| *            | Warnings vs. Citations  | <b>7S17</b> | 7S26 | TOT | AVER | %    |
|--------------|-------------------------|-------------|------|-----|------|------|
| (A)          | Written/Verbal Warnings | 2           | 12   | 14  | 7.0  | 42%  |
| ( <b>B</b> ) | Citations               | 0           | 19   | 19  | 9.5  | 58%  |
|              |                         |             |      |     |      |      |
| (C)          | Totals                  | 2           | 31   | 33  | 16.5 | 100% |