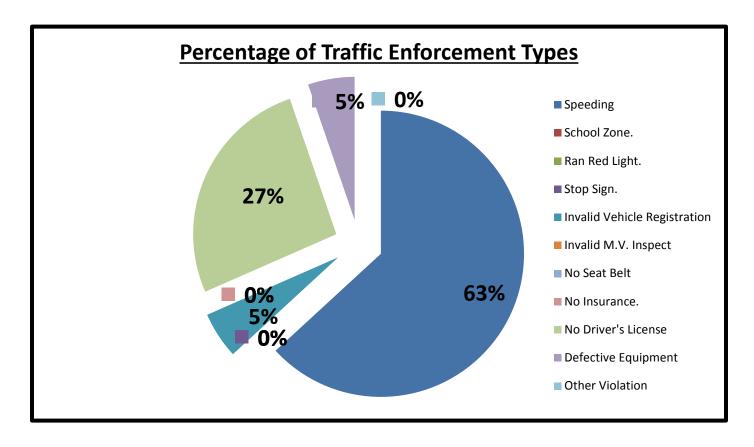

#### O. Traffic Law Enforcement Total:

<u>033</u>

| * | Traffic Enforcement          | 7S17 | 7S26 | тот | AVER | %    |
|---|------------------------------|------|------|-----|------|------|
| A | Speeding                     | 0    | 12   | 12  | 6.0  | 63%  |
| В | School Zone.                 | 0    | 0    | 0   | 0.0  | 0%   |
| С | Ran Red Light.               | 0    | 0    | 0   | 0.0  | 0%   |
| D | Stop Sign.                   | 0    | 0    | 0   | 0.0  | 0%   |
| E | Invalid Vehicle Registration | 0    | 1    | 1   | 0.5  | 5%   |
| F | Invalid M.V. Inspect         | 0    | 0    | 0   | 0.0  | 0%   |
| G | No Seat Belt                 | 0    | 0    | 0   | 0.0  | 0%   |
| Н | No Insurance.                | 0    | 0    | 0   | 0.0  | 0%   |
| I | No Driver's License          | 0    | 5    | 5   | 2.5  | 26%  |
| J | Defective Equipment          | 0    | 1    | 1   | 0.5  | 5%   |
| K | Other Violation              | 0    | 0    | 0   | 0.0  | 0%   |
|   |                              |      |      |     |      |      |
| L | Written Warnings             | 0    | 0    | 0   | 0.0  | 0%   |
| M | Verbal Warning               | 2    | 12   | 14  | 7.0  | 100% |
|   |                              |      |      |     |      |      |
| N | Citation                     | 0    | 19   | 19  | 9.5  | 58%  |
|   |                              |      |      |     |      |      |
| 0 | Total Violations             | 2    | 31   | 33  | 16.5 | 100% |