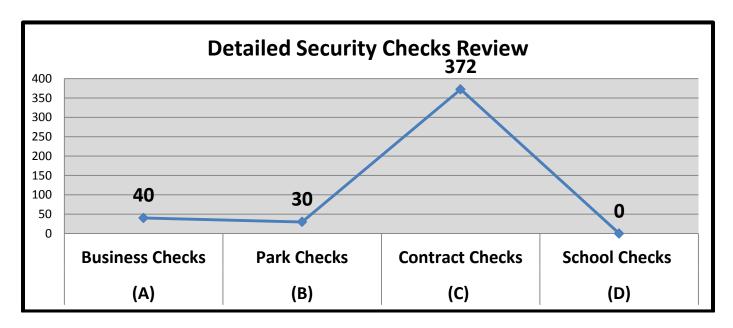

### **D.** Detailed Security Checks Monthly:

#### **C.** Security Checks Monthly Total:

0442

| *            | Security Checks | 7S17 | <b>7S26</b> | тот | AVER  | %    |
|--------------|-----------------|------|-------------|-----|-------|------|
| (A)          | Business Checks | 0    | 40          | 40  | 20.0  | 9%   |
| (B)          | Park Checks     | 20   | 10          | 30  | 15.0  | 7%   |
| (C)          | Contract Checks | 136  | 236         | 372 | 186.0 | 84%  |
| ( <b>D</b> ) | Plaza Checks    | 0    | 0           | 0   | 0.0   | 0%   |
|              |                 |      |             |     |       |      |
| (E)          | Totals          | 156  | 286         | 442 | 221.0 | 100% |