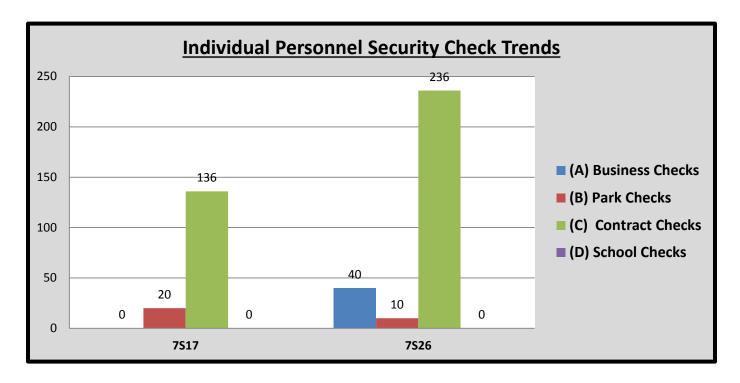

## **E.** Individual Personnel Security Check Trends:

#### **C.** Security Checks Monthly Total:

0442

| *            | Security Checks | 7S17 | <b>7S26</b> | тот | AVER  | %    |
|--------------|-----------------|------|-------------|-----|-------|------|
| (A)          | Business Checks | 0    | 40          | 40  | 20.0  | 9%   |
| (B)          | Park Checks     | 20   | 10          | 30  | 15.0  | 7%   |
| (C)          | Contract Checks | 136  | 236         | 372 | 186.0 | 84%  |
| ( <b>D</b> ) | Plaza Checks    | 0    | 0           | 0   | 0.0   | 0%   |
|              |                 |      |             |     |       |      |
| (E)          | Totals          | 156  | 286         | 442 | 221.0 | 100% |