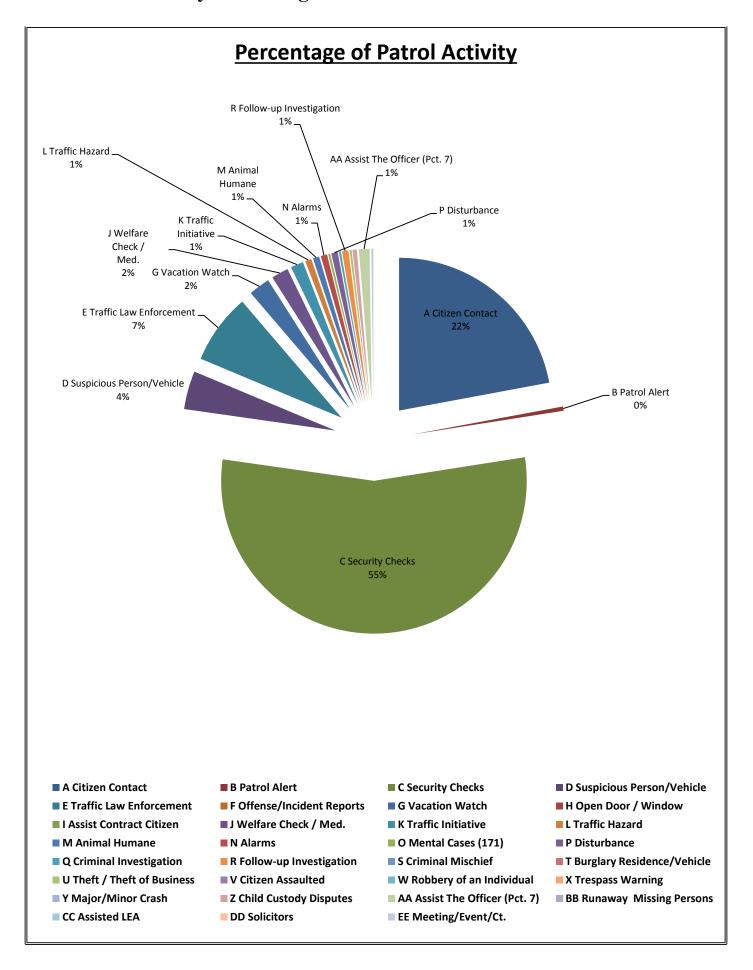

#### A1. Patrol Activity Percentage:

| *  | Patrol Activity Types       | 7S17 | 7S26 | TOT | AVER  | %    |
|----|-----------------------------|------|------|-----|-------|------|
| A  | Citizen Contact             | 57   | 41   | 98  | 49.0  | 22%  |
| В  | Patrol Alert                | 0    | 2    | 2   | 1.0   | 0%   |
| C  | Security Checks             | 75   | 168  | 243 | 121.5 | 54%  |
| D  | Suspicious Person/Vehicle   | 4    | 14   | 18  | 9.0   | 4%   |
| E  | Traffic Law Enforcement     | 2    | 31   | 33  | 16.5  | 7%   |
| F  | Offense/Incident Reports    | 0    | 2    | 2   | 1.0   | 0%   |
| G  | Vacation Watch              | 2    | 8    | 10  | 5.0   | 2%   |
| Н  | Open Door / Window          | 0    | 0    | 0   | 0.0   | 0%   |
| I  | Assist Contract Citizen     | 0    | 0    | 0   | 0.0   | 0%   |
| J  | Welfare Check / Med.        | 5    | 3    | 8   | 4.0   | 2%   |
| К  | Traffic Initiative          | 0    | 6    | 6   | 3.0   | 1%   |
| L  | Traffic Hazard              | 2    | 1    | 3   | 1.5   | 1%   |
| M  | Animal Humane               | 2    | 1    | 3   | 1.5   | 1%   |
| N  | Alarms                      | 1    | 2    | 3   | 1.5   | 1%   |
| О  | Mental Cases (171)          | 0    | 1    | 1   | 0.5   | 0%   |
| P  | Disturbance                 | 1    | 2    | 3   | 1.5   | 1%   |
| Q  | Criminal Investigation      | 1    | 0    | 1   | 0.5   | 0%   |
| R  | Follow-up Investigation     | 1    | 2    | 3   | 1.5   | 1%   |
| S  | Criminal Mischief           | 0    | 0    | 0   | 0.0   | 0%   |
| Т  | Burglary Residence/Vehicle  | 0    | 0    | 0   | 0.0   | 0%   |
| U  | Theft / Theft of Business   | 0    | 1    | 1   | 0.5   | 0%   |
| v  | Citizen Assaulted           | 0    | 0    | 0   | 0.0   | 0%   |
| W  | Robbery of an Individual    | 0    | 0    | 0   | 0.0   | 0%   |
| X  | Trespass Warning            | 0    | 0    | 0   | 0.0   | 0%   |
| Y  | Major/Minor Crash           | 0    | 0    | 0   | 0.0   | 0%   |
| Z  | Child Custody Disputes      | 0    | 2    | 2   | 1.0   | 0%   |
| AA | Assist The Officer (Pct. 7) | 4    | 1    | 5   | 2.5   | 1%   |
| BB | Runaway Missing Persons     | 0    | 0    | 0   | 0.0   | 0%   |
| СС | Assisted LEA                | 0    | 0    | 0   | 0.0   | 0%   |
| DD | Solicitors                  | 0    | 0    | 0   | 0.0   | 0%   |
| EE | Meeting/Event/Ct.           | 0    | 1    | 1   | 0.5   | 0%   |
|    |                             |      |      |     |       |      |
| *  | MONTH TOTALS                | 157  | 289  | 446 | 223.0 | 100% |